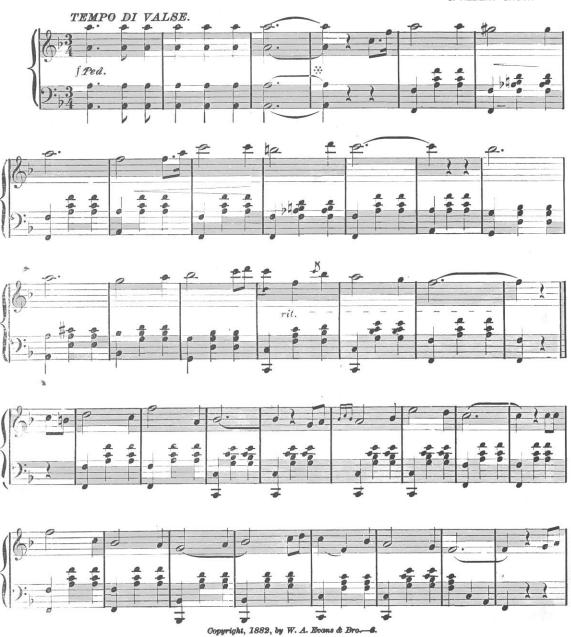

# Mhen the Leaves Begin to Fade.

WALTZ

J. ALBERT SNOW

When the leaves berin to fide.

When the leaves begin to fade. 6,