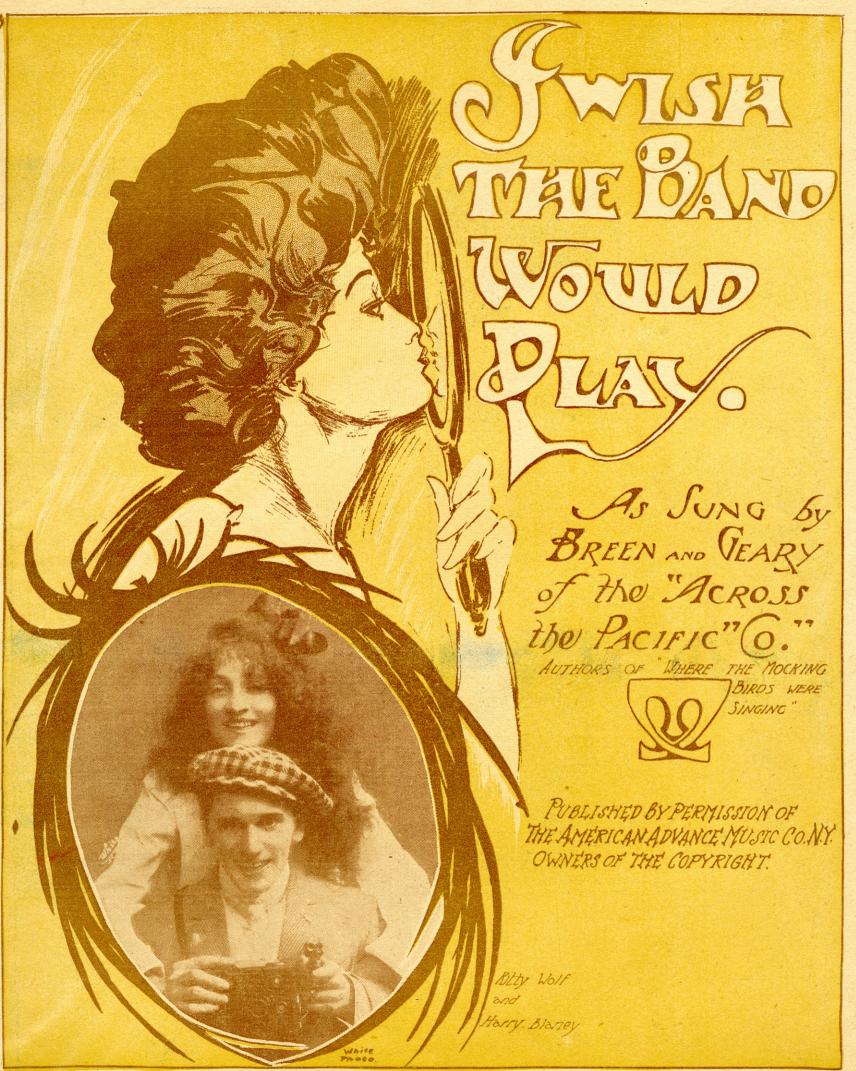

## I Wish The Band Would Play

T. Mayo Geary

Follow this and additional works at: https://scholarsjunction.msstate.edu/cht-sheet-music

MUSIC SUPPLEMENT NEW YORK AMERICAN AND JOURNAL, SUNDAY, OCT. 9, 1904-PAGES 5-8