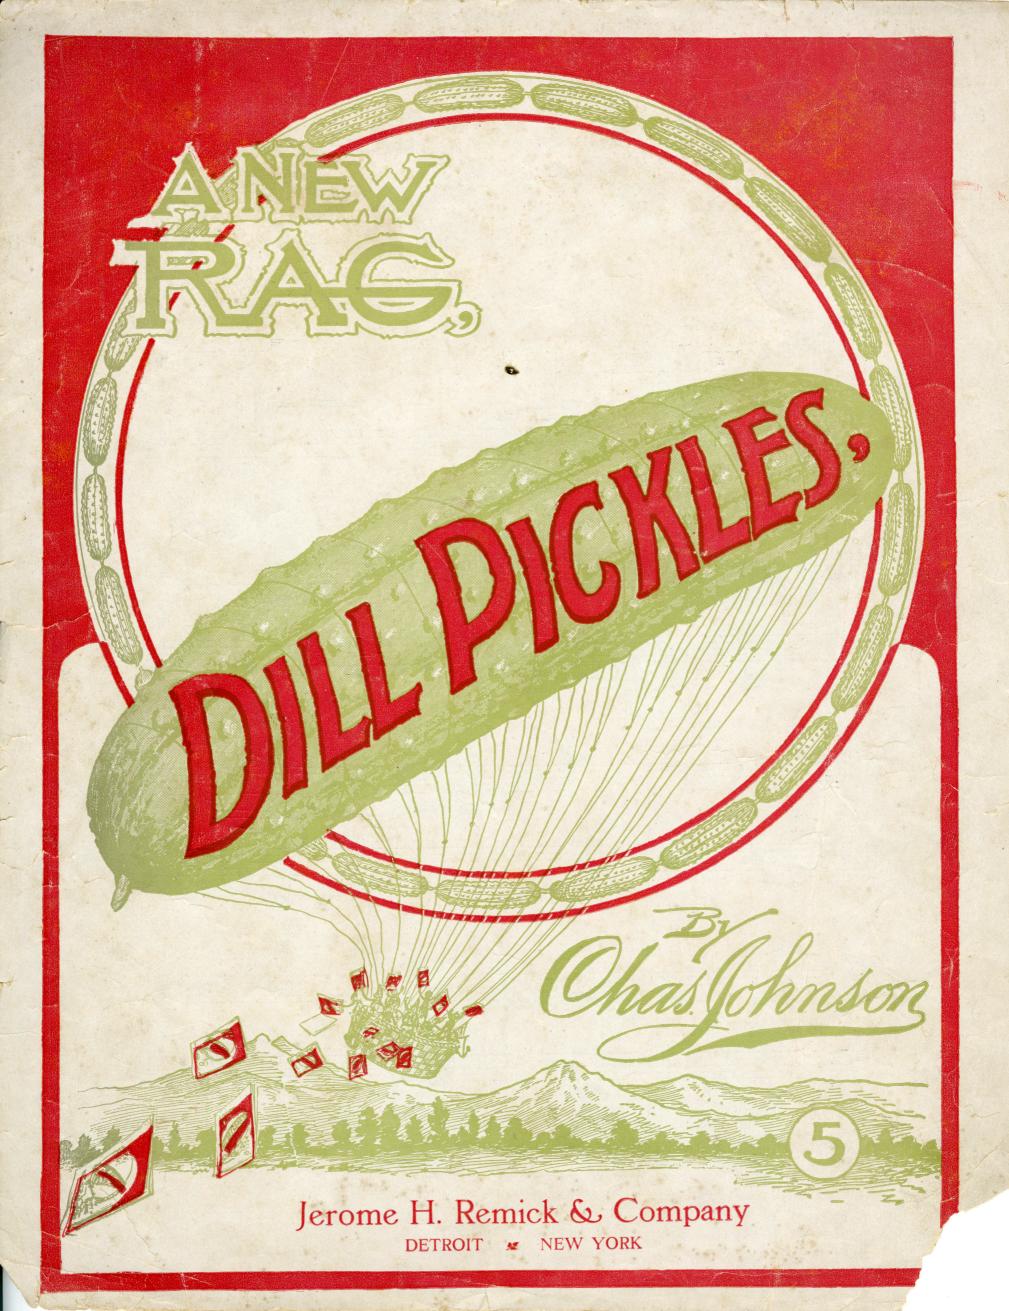

## **Dill Pickles**

Charles Kassell Harris

Follow this and additional works at: https://scholarsjunction.msstate.edu/cht-sheet-music

# "DILL PICKLES"

(TWO STEP.)

CHARLES L. JOHNSON.

Copyright 1906 by Chas. L. Johnson Copyright transferred to Jerome H. Remick & Co., Detroit and New York