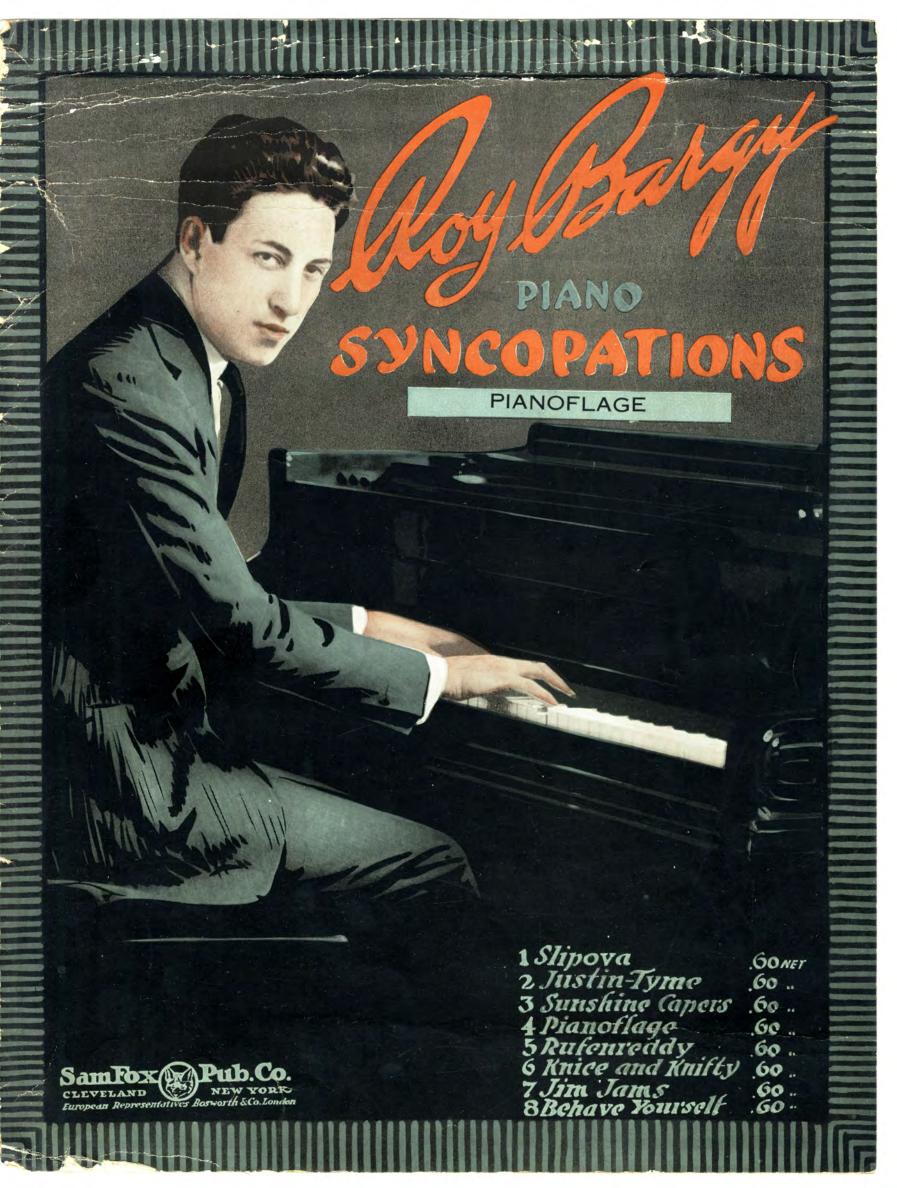

## Pianoflage

Roy Bargy

Follow this and additional works at: https://scholarsjunction.msstate.edu/cht-sheet-music

# Pianoflage

ROY BARGY Allegro

Copyright MCMXXII by Sam Fox Pub.Co., Cleveland, O.U.S.A.
International Copyright Secured.
Printed in the U.S.A.

Cincinnati, Ohio.