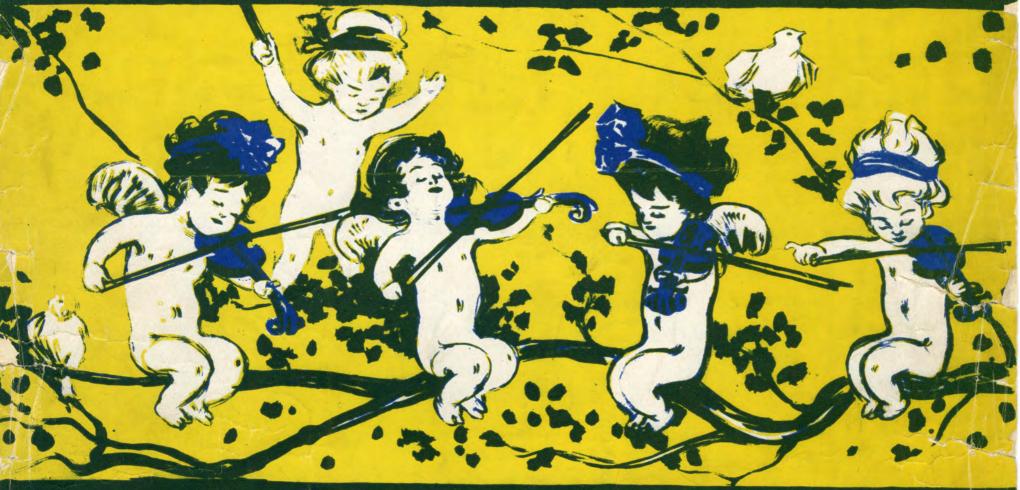

Mississippi State University Scholars Junction

Sheet Music Collection

Charles H. Templeton, Sr. Music Collection

1910

### **Fiddle Sticks**

**Florence Wilson** 

Follow this and additional works at: https://scholarsjunction.msstate.edu/cht-sheet-music

#### **Preferred Citation**

[Physical ID#]: [Title], Charles H. Templeton, Sr. sheet music collection. Special Collections, Mississippi State University Libraries.

This Sheet Music is brought to you for free and open access by the Charles H. Templeton, Sr. Music Collection at Scholars Junction. It has been accepted for inclusion in Sheet Music Collection by an authorized administrator of Scholars Junction. For more information, please contact scholcomm@msstate.libanswers.com.

# FIDDLE STICKS A NEW RAG



## **BY FLORENCE WILSON**





### "FIDDLE STICKS" Rag-Two Step

FLORENCE WILSON

3











Copyright MCMX by Florence Wilson.











Fiddle Sticks 3











Fiddle Sticks 3