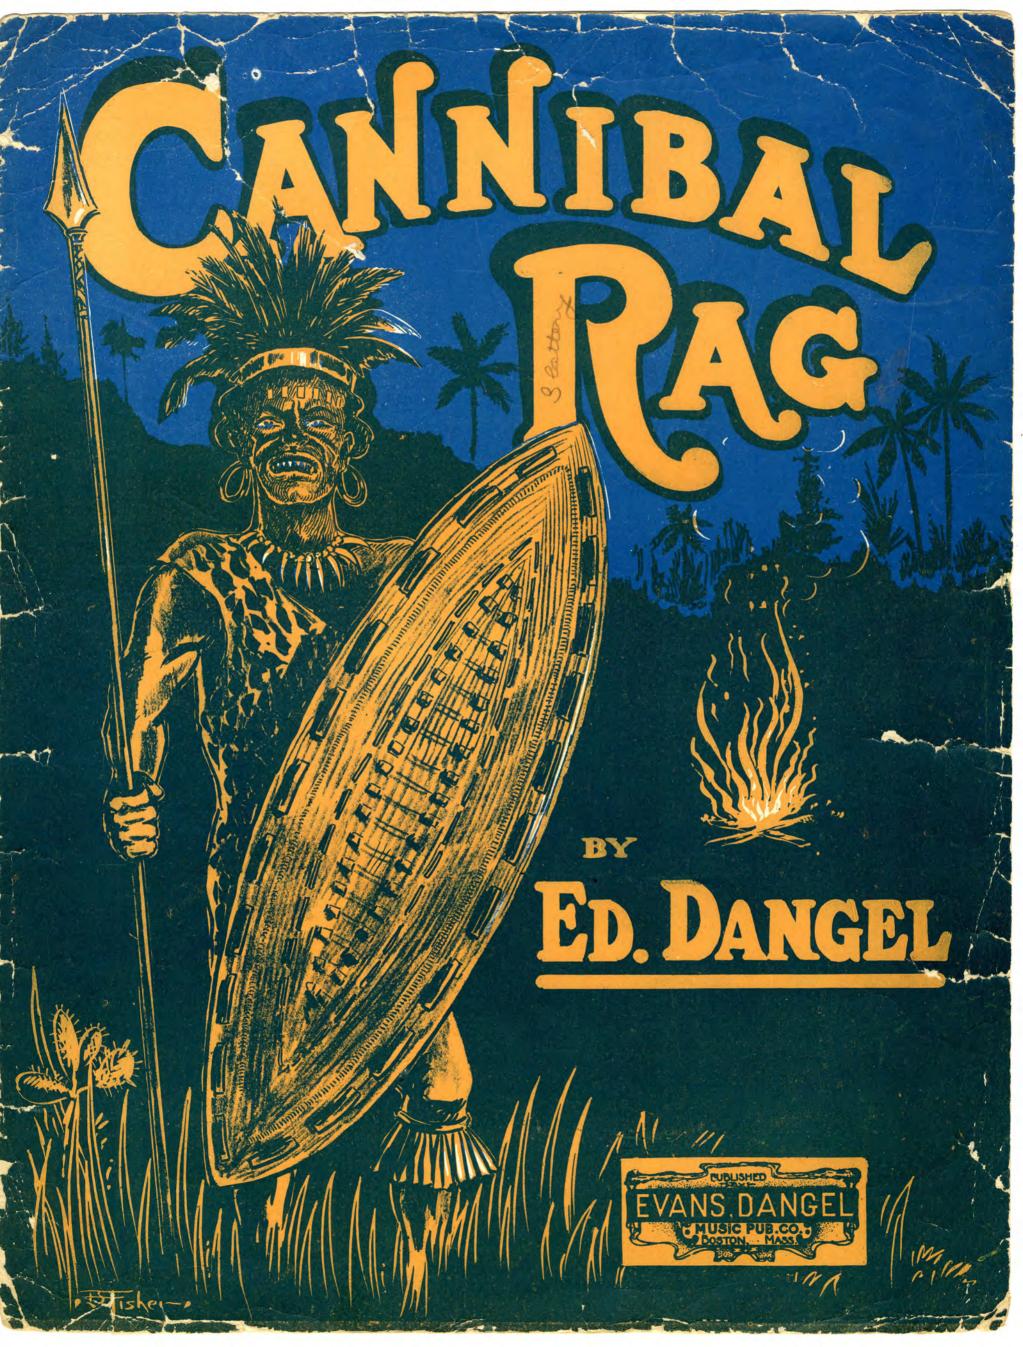

## **Cannibal Rag**

ED. Dangel

Follow this and additional works at: https://scholarsjunction.msstate.edu/cht-sheet-music

TO GRETCHEN BRIAN. CANNIBAL RAG. A SYNCOPATED JUNGLE TWO-STEP.

2

TRY THIS OVER ON YOUR PIANO

Dedicated to my Wife.