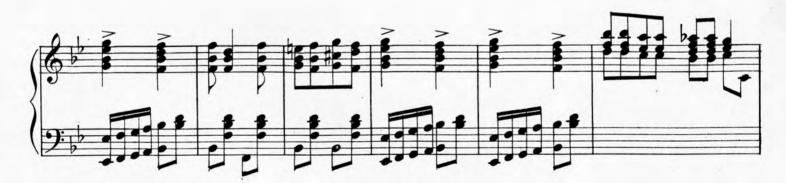

## **Cannibal Rag**

ED. Dangel

Follow this and additional works at: https://scholarsjunction.msstate.edu/cht-sheet-music

TO GRETCHEN BRIAN. CANNIBAL RAG. A SYNCOPATED JUNGLE TWO-STEP.

2

TRY THIS OVER ON YOUR PIANO

Dedicated to my Wife.