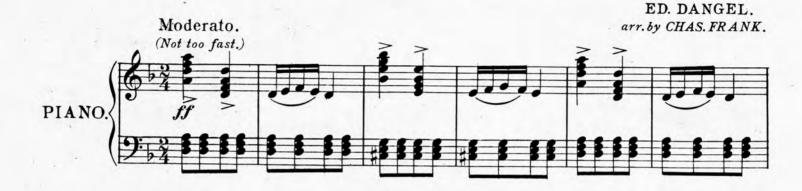

TO GRETCHEN BRIAN. CANNIBAL RAG. A SYNCOPATED JUNGLE TWO-STEP.

2

TRY THIS OVER ON YOUR PIANO

Dedicated to my Wife.