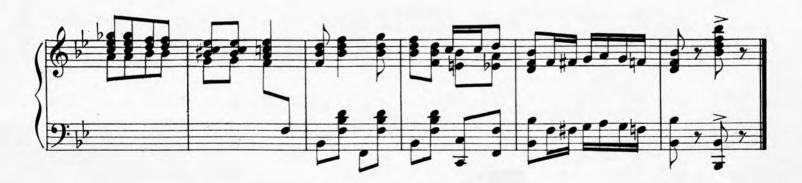

## **Cannibal Rag**

ED. Dangel

Follow this and additional works at: https://scholarsjunction.msstate.edu/cht-sheet-music

TO GRETCHEN BRIAN. CANNIBAL RAG. A SYNCOPATED JUNGLE TWO-STEP.

2

TRY THIS OVER ON YOUR PIANO

Dedicated to my Wife.