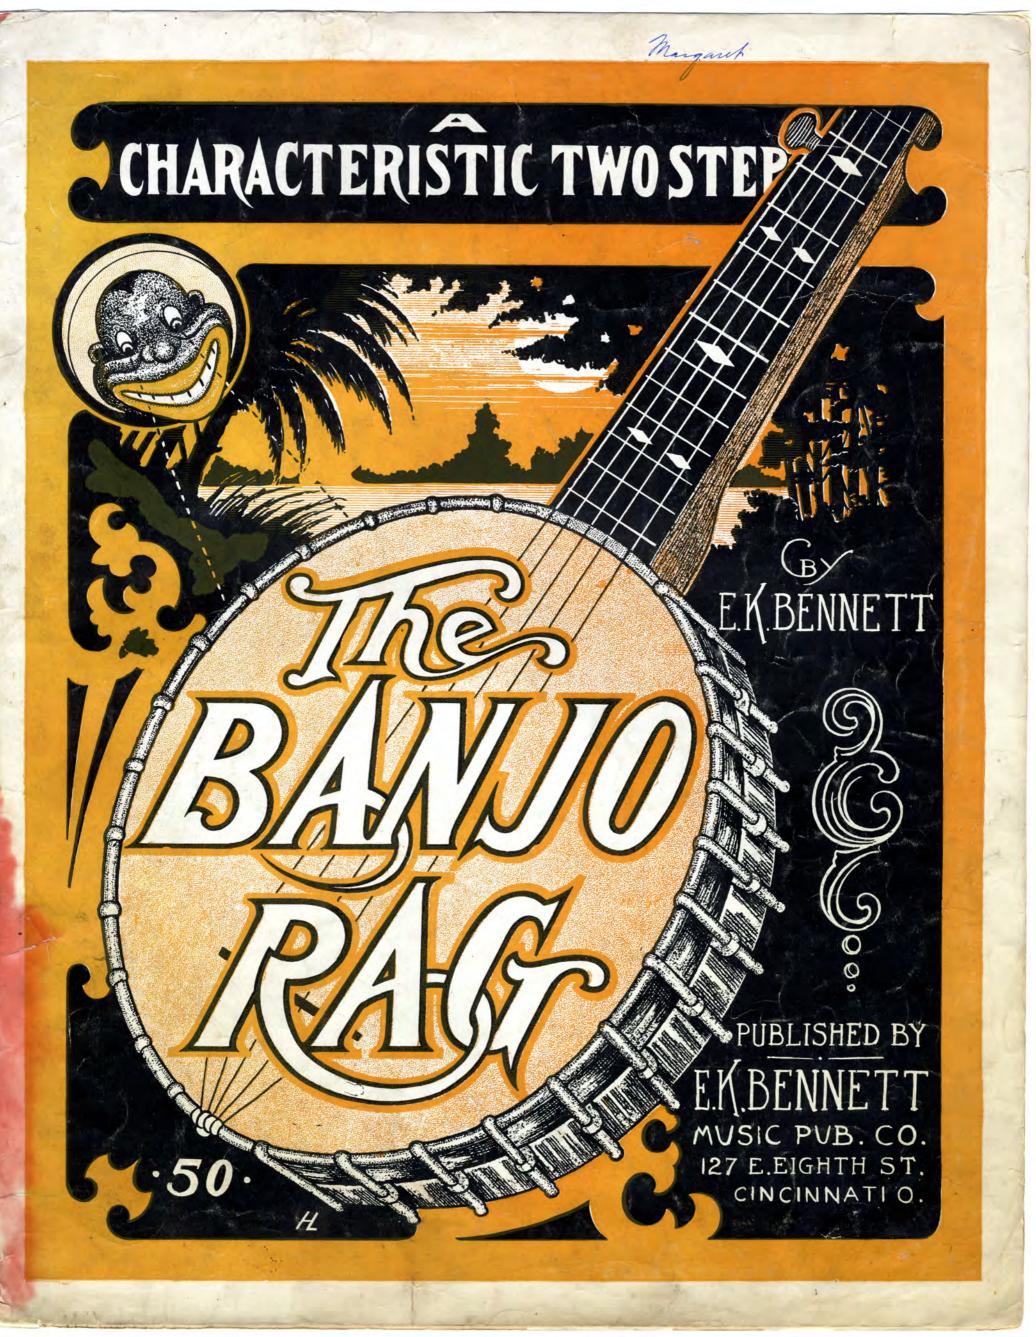

## The Banjo Rag

E. K. Bennett

Follow this and additional works at: https://scholarsjunction.msstate.edu/cht-sheet-music

2

Characteristic Two-Step

Copyright MCMIX by E. K. Bennett

Banjo Rag