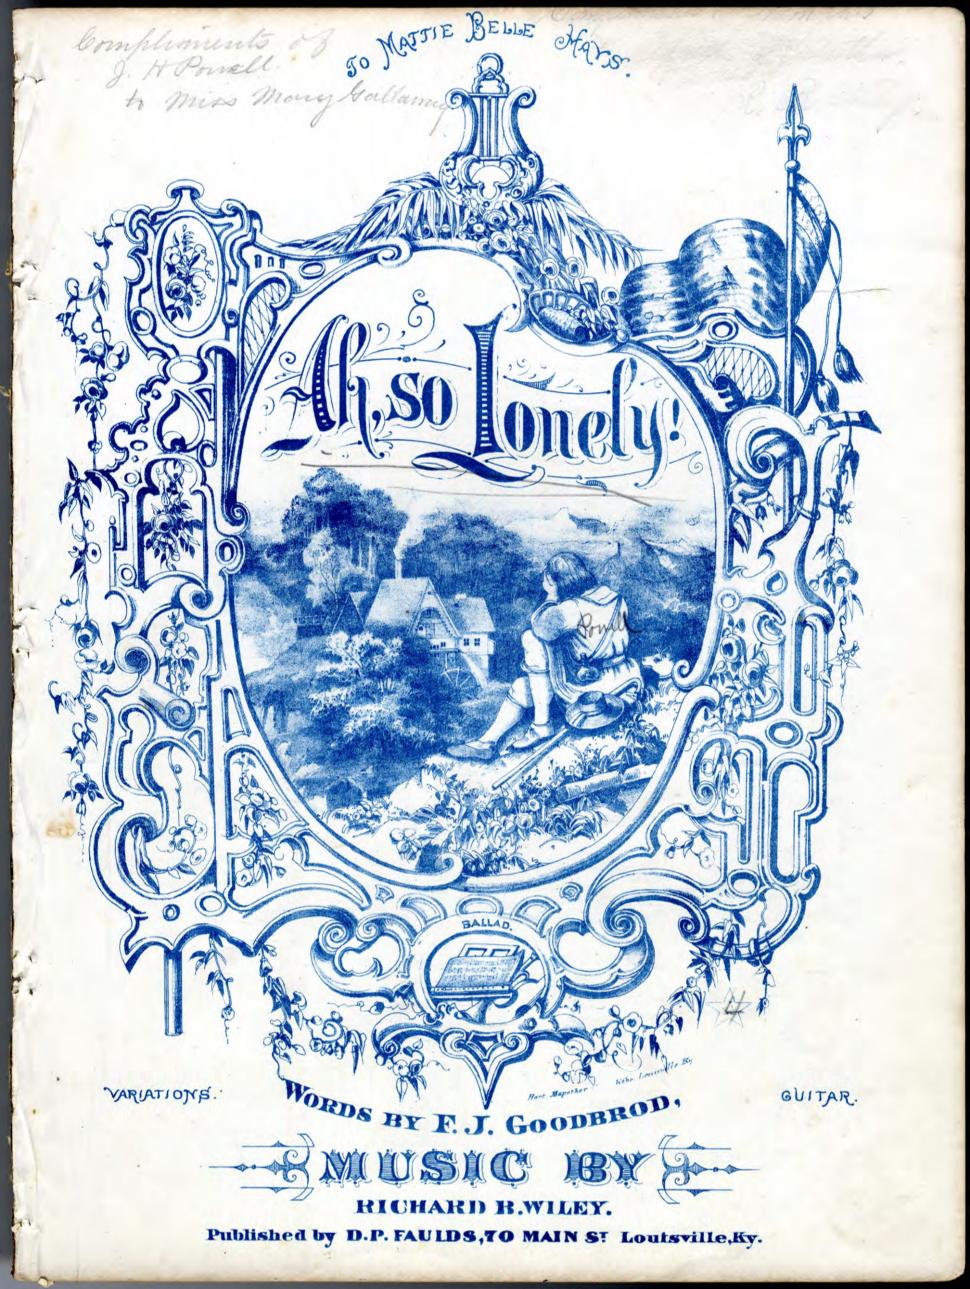

## Ah So Lonely

**Richard B. Wiley** 

Follow this and additional works at: https://scholarsjunction.msstate.edu/cht-sheet-music

AH! SOLONELY.

Words by F. J. GOODBROD.

Music by RICHARD B.WIEEY.

Entered according to Act of Congress, A.D.1873, by D.P.FAULDS, in the Office of the Librarian of Congress at Washingto

05