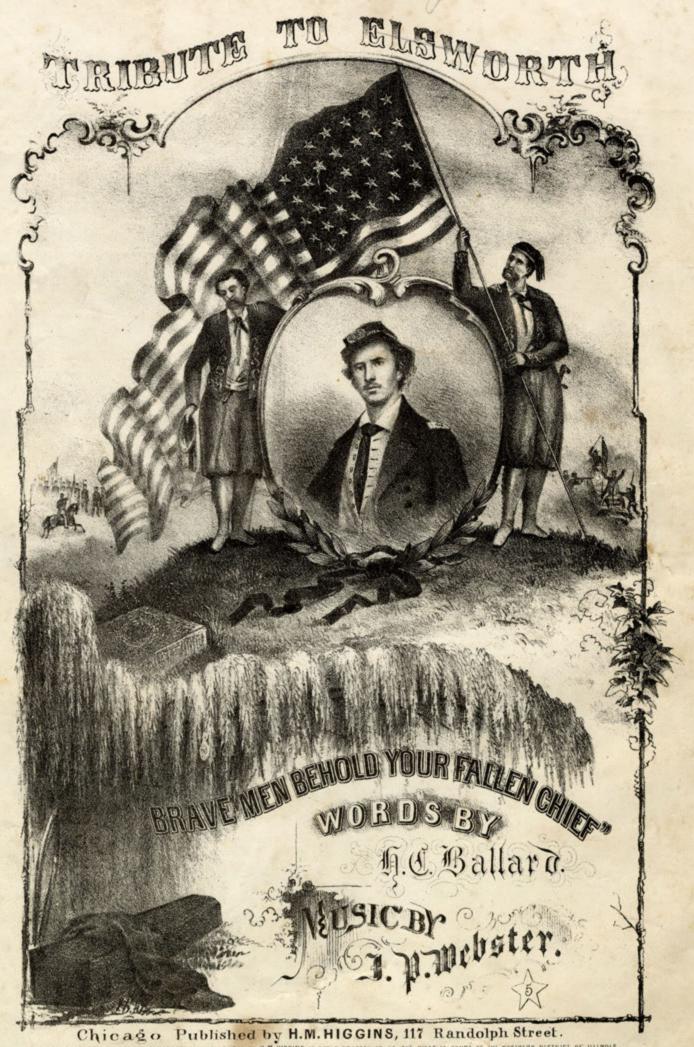

## Brave Men Behold Your Fallen Chief

Joseph Philbrick Webster

Follow this and additional works at: https://scholarsjunction.msstate.edu/cht-sheet-music

# Brave Men, Behold your Fallen Chief.

3/4