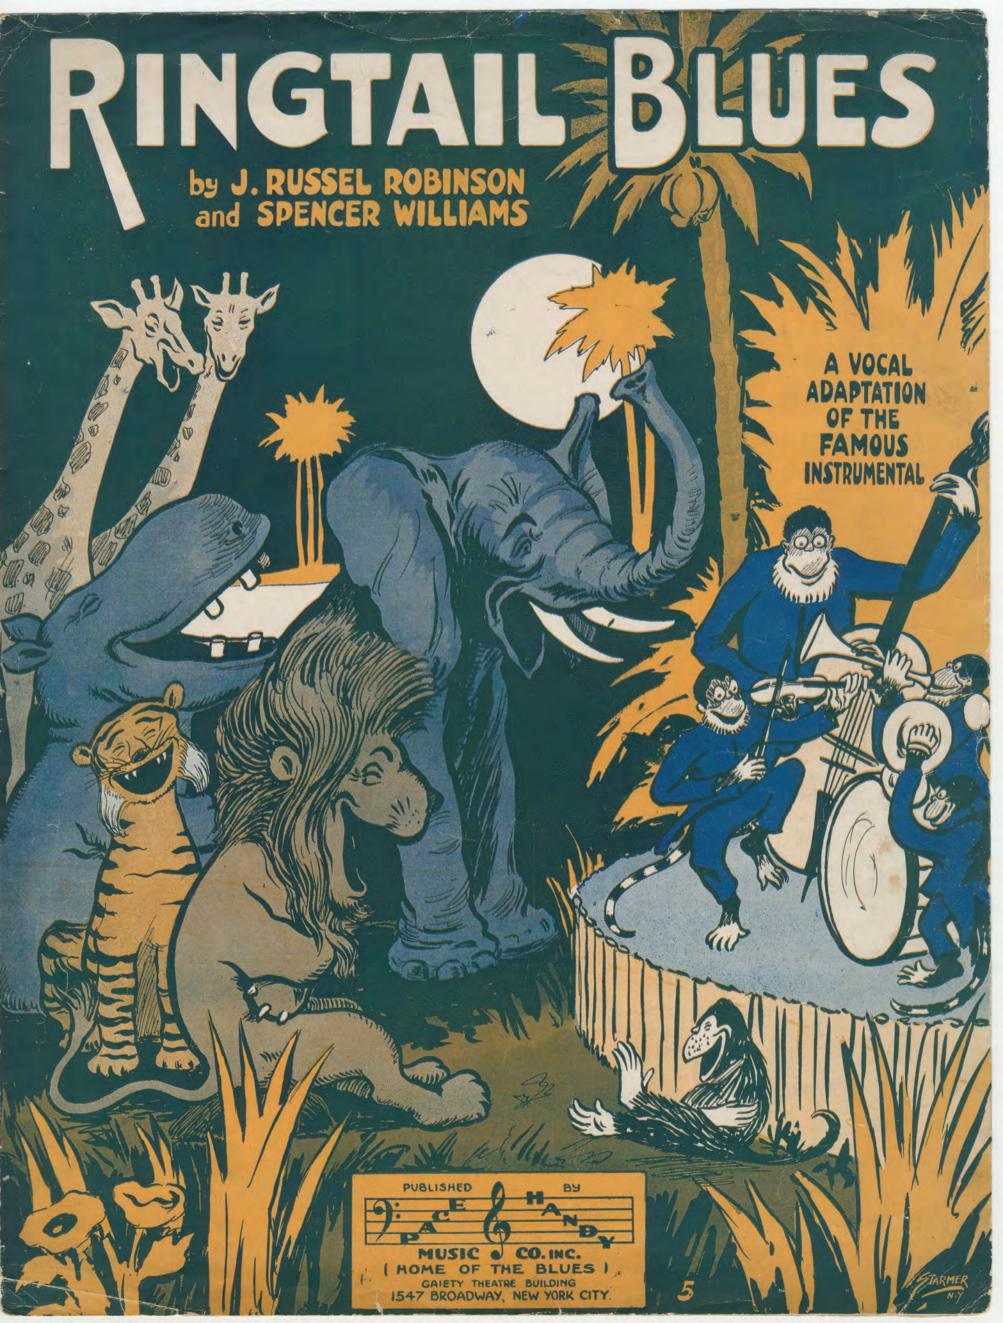

## **Ringtail Blues**

**Spencer Williams** 

J. Russel Robinson

Follow this and additional works at: https://scholarsjunction.msstate.edu/cht-sheet-music

RINGTAIL BLUES

(A Vocal Adaptation of the Famous Instrumental)

Words & Music by J. RUSSEL ROBINSON & SPENCER WILLIAMS

International Copyright Secured.

Step state

Copyright 1918 by Pace & Handy Music Co.(Inc). New York, N.Y. Gaiety Theatre Building