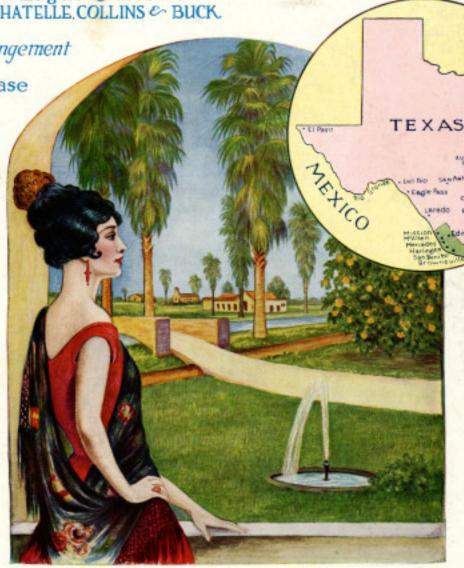

# **Rio Grande Valley Home**

Forty and Eight Quartette

Pauline Landrum Goode

Follow this and additional works at: https://scholarsjunction.msstate.edu/cht-sheet-music

# RIO GRANDE VALLEY HOME

By The

Forty and Eight Quartette BOLING, CHATELLE, COLLINS & BUCK.

PianoArrangement by Mrs. C.B. Chase

Spanish Version By PAULINE LANDRUM

GOODE

GRANDE VALLEY

Published by SAM JACKSON POST \* III