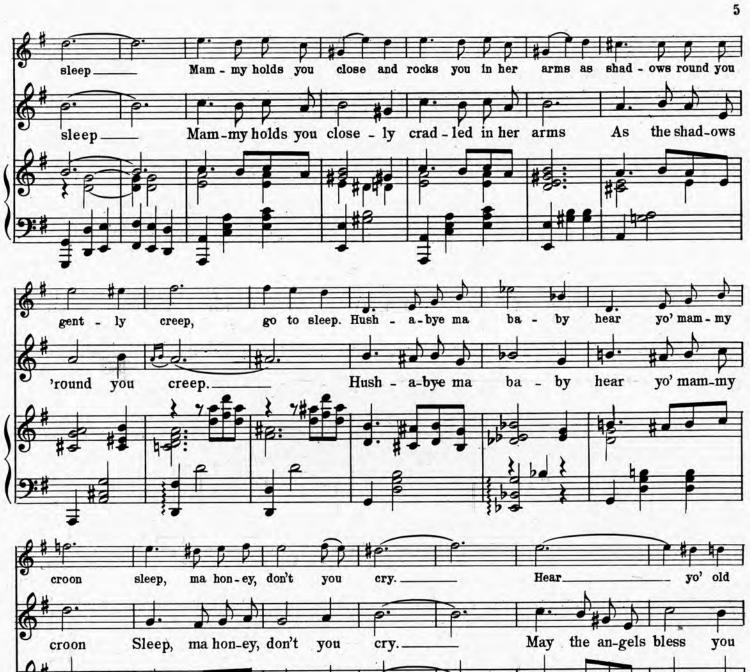

## Plantation Lullaby

By VERNON T. STEVENS, **GLADYS GILLETTE** & ALBERT HOLMER Valse Moderato molto When the shad-ows have fal-len on mead-ow and dale, and the moon soft-ly glows in the As I heard mam-my sing that quaint old lull-a - by it just car-ried me back thro' the mp When the whis-per-ing trees tell their stor - y to me and the ole whip-po'skies When she sang me to sleep with that same mel-o - dy when she held me and years.\_ Then the sweet scent-ed breeze wafts an old mel-o - dy; O'er the - will sad - ly cries. kissed 'way the tears\_ But I know that to me in what\_ev\_er I see; In the