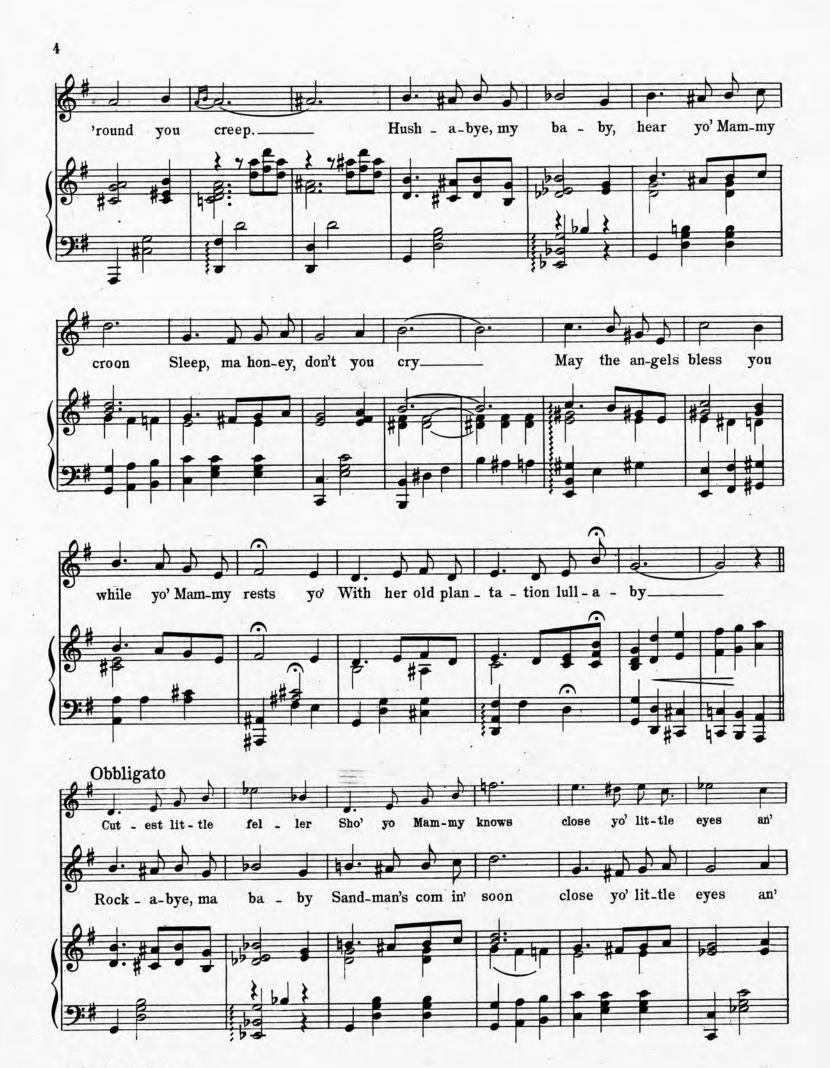

## Plantation Lullaby

By VERNON T. STEVENS, **GLADYS GILLETTE** & ALBERT HOLMER Valse Moderato molto When the shad-ows have fal-len on mead-ow and dale, and the moon soft-ly glows in the As I heard mam-my sing that quaint old lull-a - by it just car-ried me back thro' the mp When the whis-per-ing trees tell their stor - y to me and the ole whip-po'skies When she sang me to sleep with that same mel-o - dy when she held me and years.\_ Then the sweet scent-ed breeze wafts an old mel-o - dy; O'er the - will sad - ly cries. kissed 'way the tears\_ But I know that to me in what\_ev\_er I see; In the