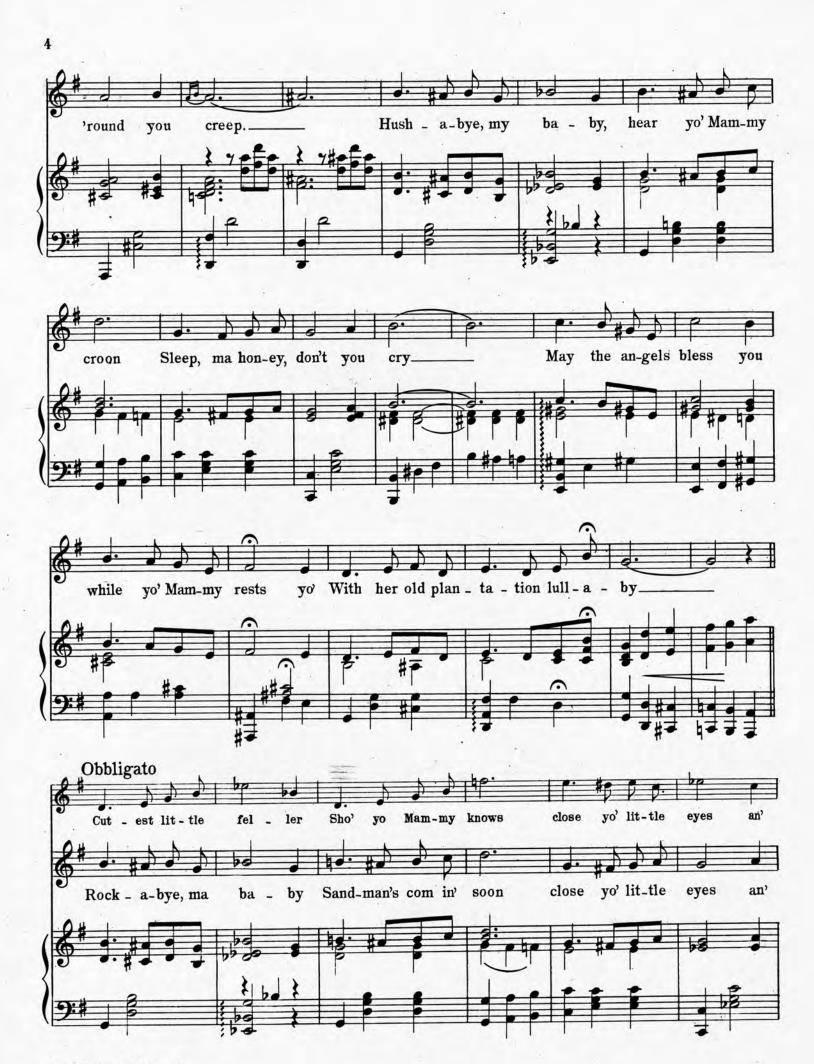

## Plantation Lullaby

By VERNON T. STEVENS, **GLADYS GILLETTE** & ALBERT HOLMER Valse Moderato molto When the shad-ows have fal-len on mead-ow and dale, and the moon soft-ly glows in the As I heard mam-my sing that quaint old lull-a - by it just car-ried me back thro' the mp When the whis-per-ing trees tell their stor - y to me and the ole whip-po'skies When she sang me to sleep with that same mel-o - dy when she held me and years.\_ Then the sweet scent-ed breeze wafts an old mel-o - dy; O'er the - will sad - ly cries. kissed 'way the tears\_ But I know that to me in what\_ev\_er I see; In the