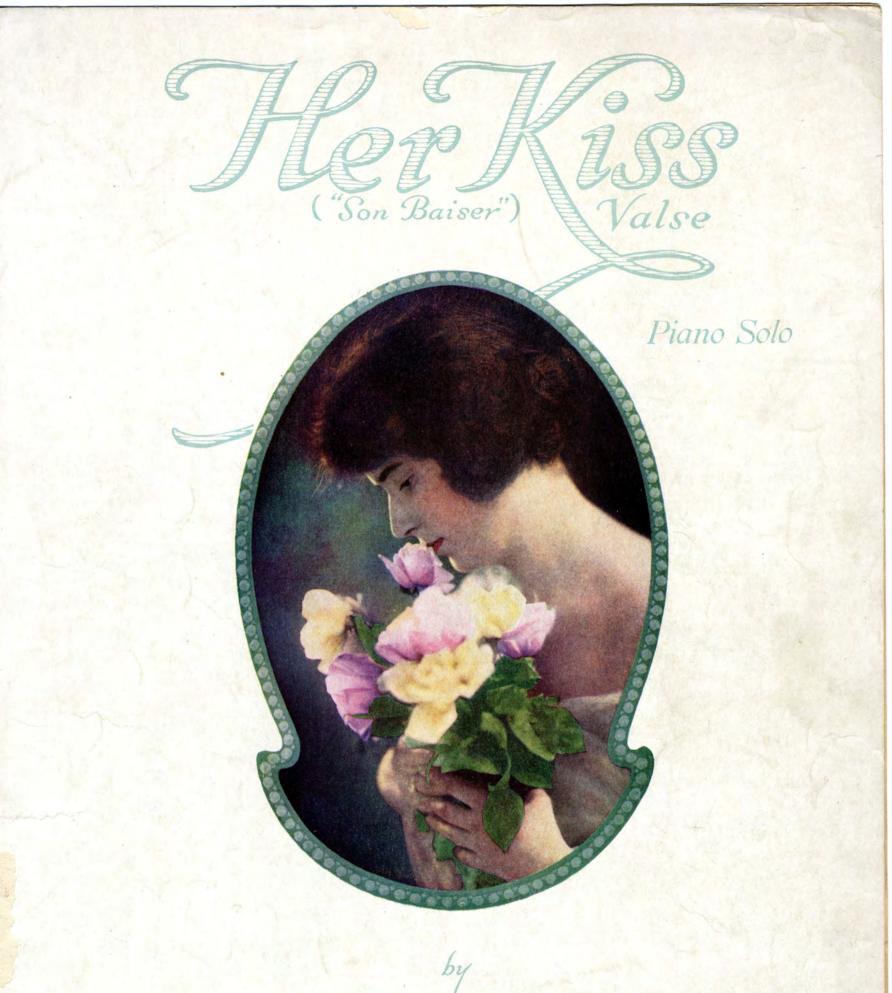

Mississippi State University Scholars Junction

Sheet Music Collection

Charles H. Templeton, Sr. Music Collection

1919

Her Kiss

Fred Heltman

Follow this and additional works at: https://scholarsjunction.msstate.edu/cht-sheet-music

by FRED HELTMAN NET 25 Cents

Fred Heltman Co.

Cleveland, Ohio

Also Published As Violin Solo With Piano Accompaniment

2

HER KISS (Son Baiser) Valse Sentimentale

By FRED HELTMAN

Cres. Ed. 206.