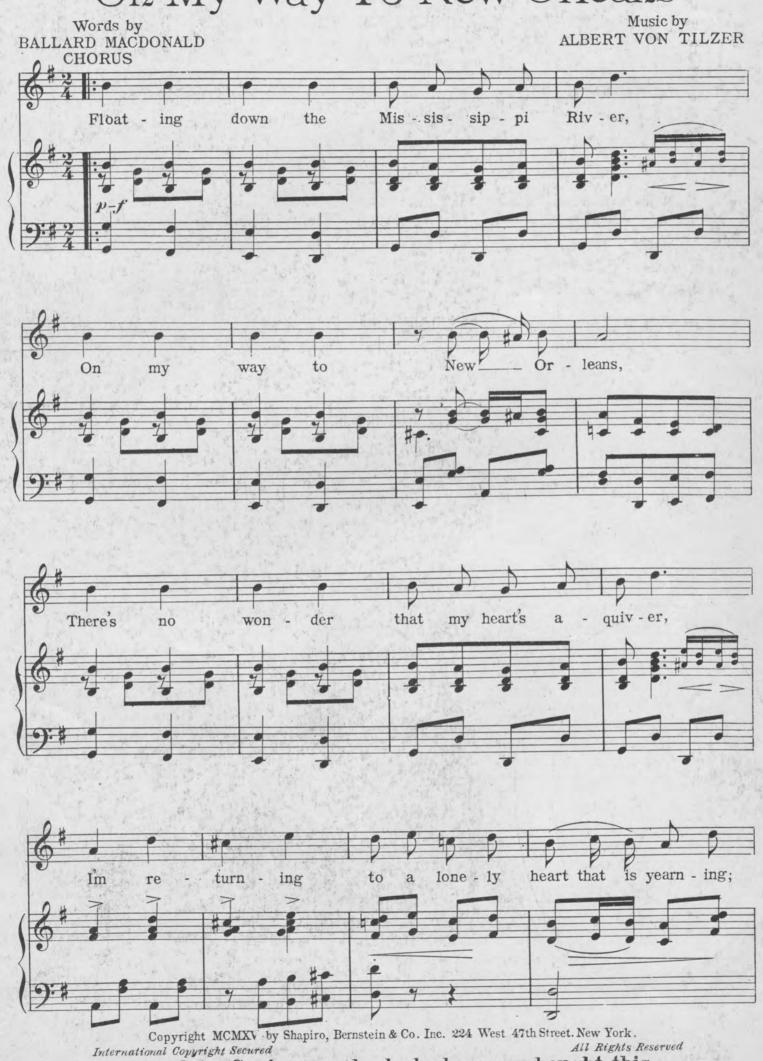

# Try this over on your Piano. Floating Down The Mississippi River

On My Way To New Orleans

Complete Copies may be had where you bought this