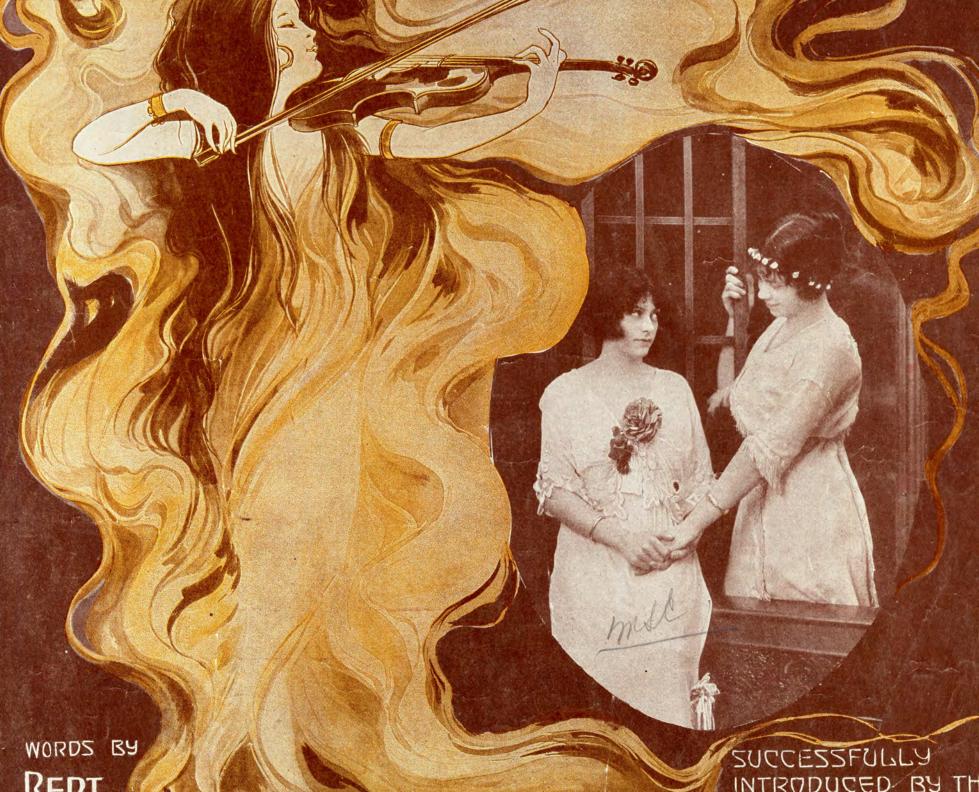

# HEGHOST OF THE WOLIN

BERT

KALMER

MUSIC BY

TED. SNYDER

INTRODUCED BY THE

COURTNEY ~ SISTERS

TED SNYDER ©
WATERSON BERLIN D'SNYDER ©