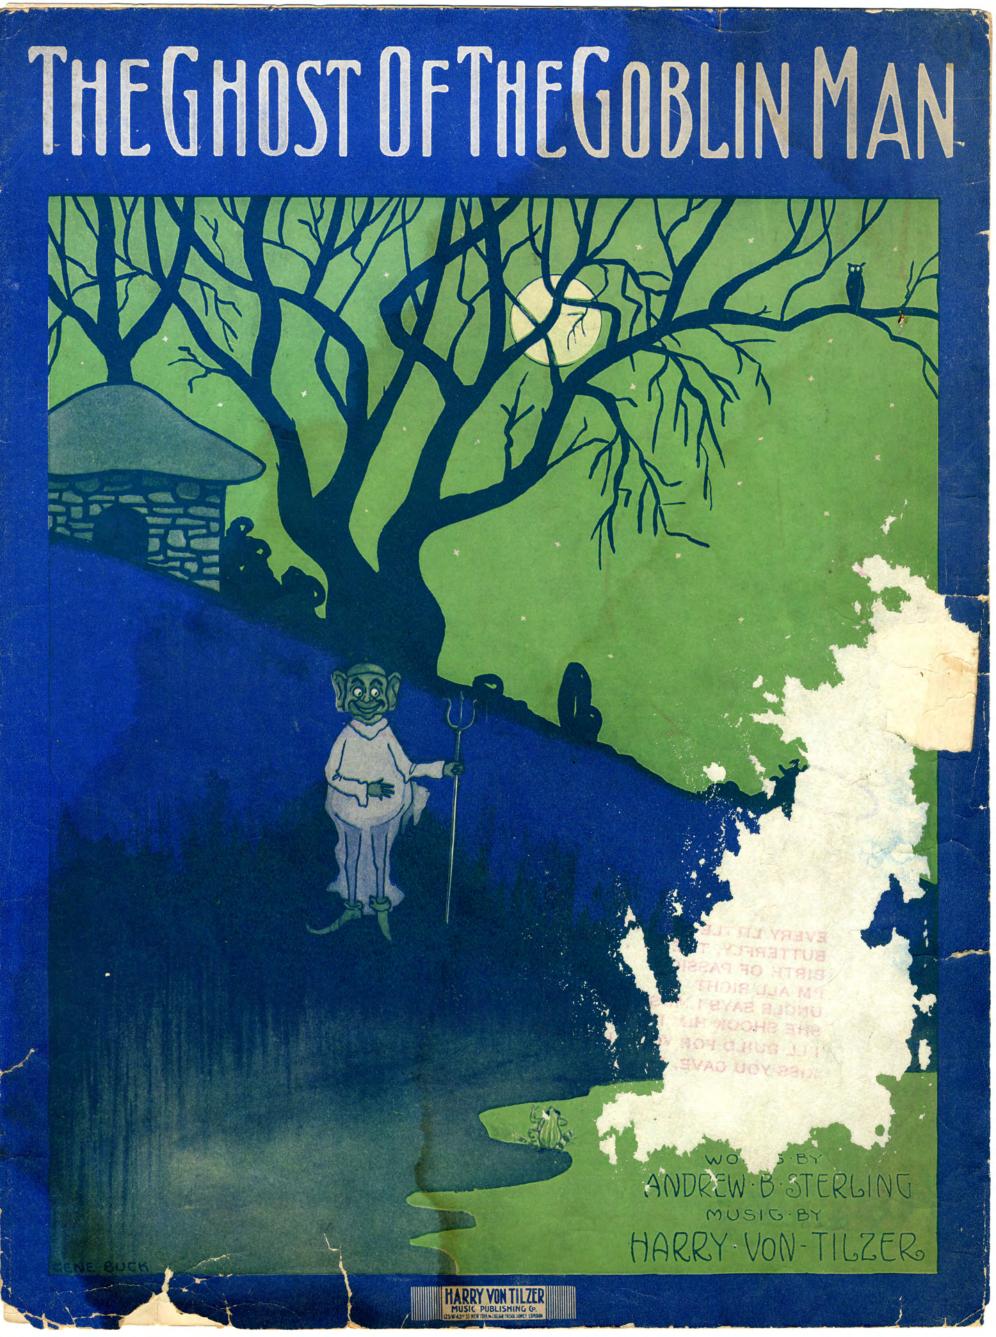

## The Ghost of the Goblin Man

Harry von Tilzer

Follow this and additional works at: https://scholarsjunction.msstate.edu/cht-sheet-music

The Ghost Of The Goblin Man.

Words by ANDREW B. STERLING.

2

Music by HARRY VON TILZER.

Copyright MCMXII by Harry Von Tilzer Music Pub. Co. 125 W. 43rd St, N.Y.

All Rights Reserved. The Publishers Reserve the Rights to the use of this Copyrighted Work upon the parts of Instruments serving to reproduce it Mechanically.