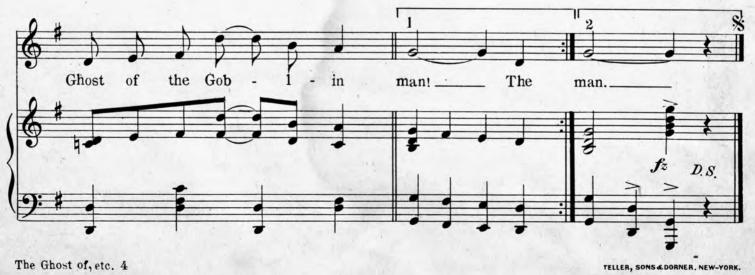

c collection. Special Collections, Mississippi State University Libraries.

This Sheet Music is brought to you for free and open access by the Charles H. Templeton, Sr. Music Collection at Scholars Junction. It has been accepted for inclusion in Sheet Music Collection by an authorized administrator of Scholars Junction. For more information, please contact scholcomm@msstate.libanswers.com.



The Ghost Of The Goblin Man.

Words by ANDREW B. STERLING.

2

Music by HARRY VON TILZER.









Copyright MCMXII by Harry Von Tilzer Music Pub. Co. 125 W. 43rd St, N.Y.

All Rights Reserved. The Publishers Reserve the Rights to the use of this Copyrighted Work upon the parts of Instruments serving to reproduce it Mechanically.



The Ghost of, etc. 4

3



A







1-a

The Ghost of, etc. 4









The Ghost of, etc. 4

5