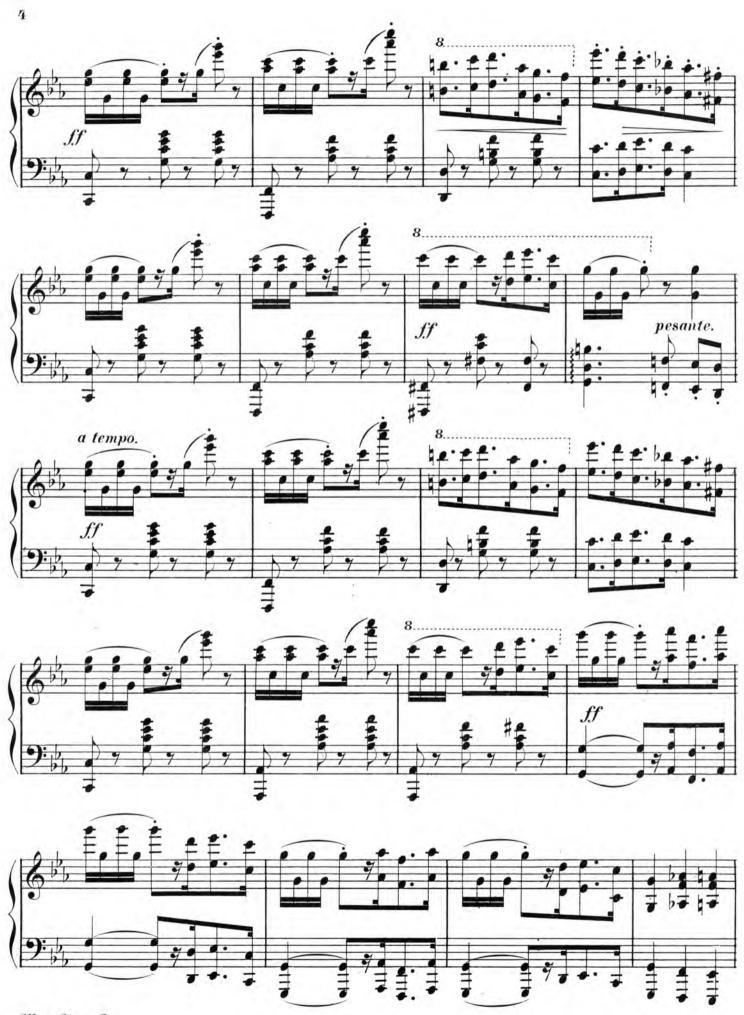

## Mazurka.

Revised and Fingered by F. Listmann.

Carl Bohm, Op. 327, Nº 3.

Silver Stars 8

Silver Stars 8

Silver Stars 8

Silver Stars 8

Silver Stars 8

Silver Stars 8