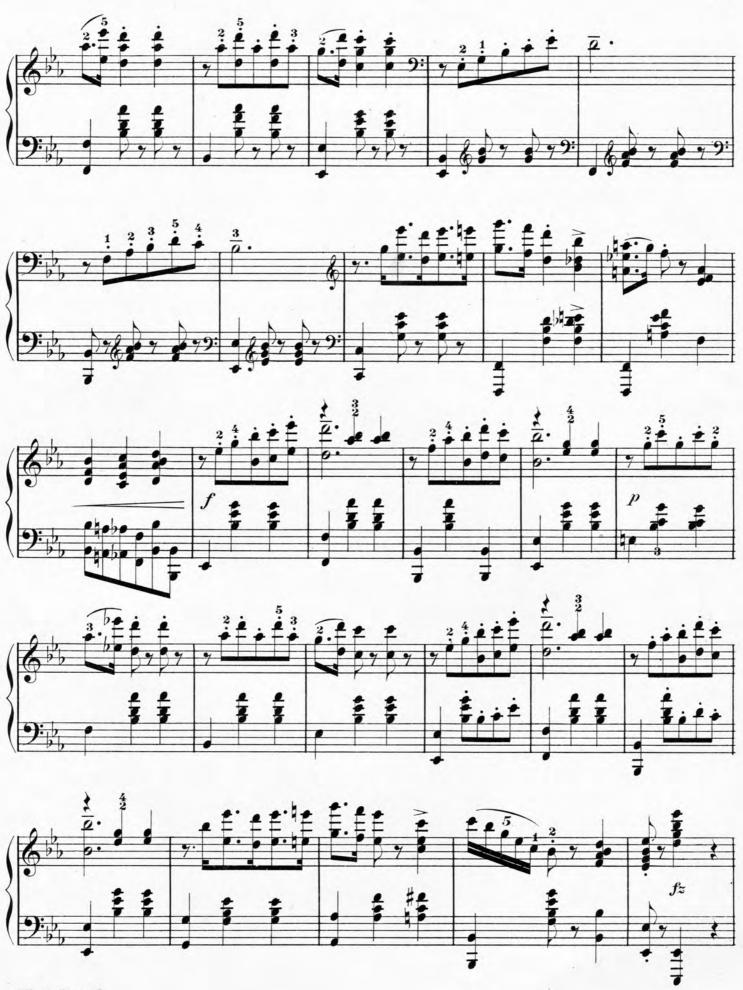

## Mazurka.

Revised and Fingered by F. Listmann.

Carl Bohm, Op. 327, Nº 3.

Silver Stars 8

Silver Stars 8

Silver Stars 8

Silver Stars 8

Silver Stars 8

Silver Stars 8