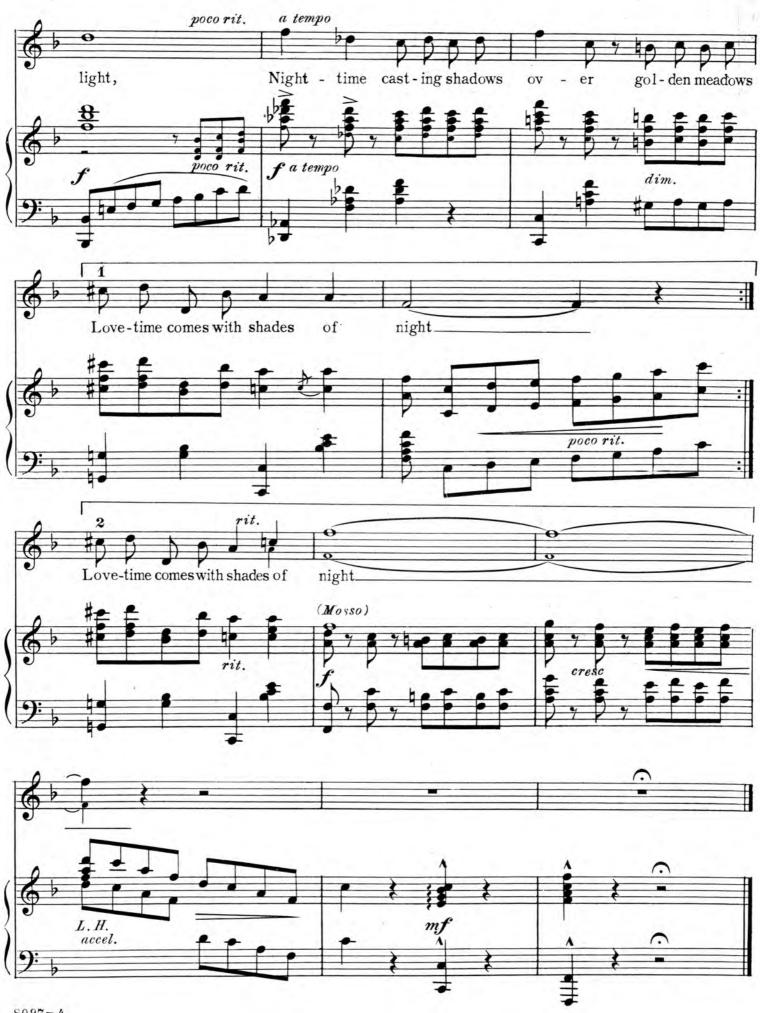

# Shades of Night

L.WOLFE GILBERT

MUSIC BY

ANATOL FRIEDLAND

and MALVIN FRANKLIN

VOCAL (Medium Key of F)

MAY NAUDAIN

# Shades of Night

Copyright MCMXVI by Jos. W. Stern & Co. New York.
British Copyright secured.

English Theatre and Music Hall rights strictly reserved.

Depositado conforme con las Leyes de los Paises de Sud y Central America y Mexico. Depositado en el año MCMXVI por Jos.W. Stern y Cia., Propietarios Nueva York.