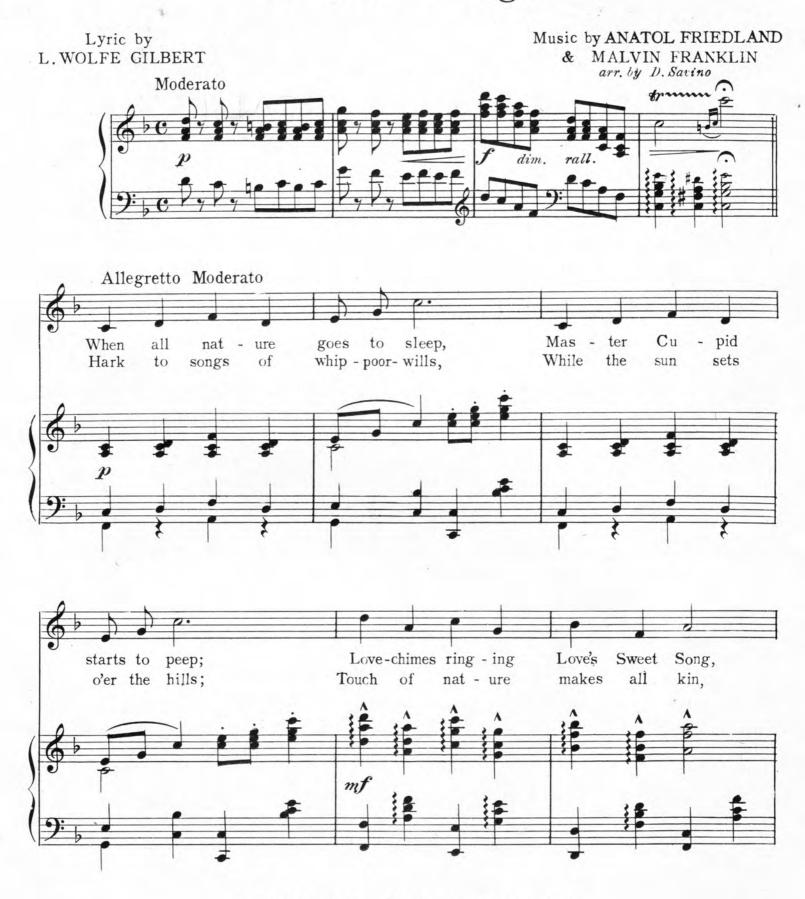

# Shades of Night

L.WOLFE GILBERT

MUSIC BY

ANATOL FRIEDLAND

and MALVIN FRANKLIN

VOCAL (Medium Key of F)

MAY NAUDAIN

# Shades of Night

Copyright MCMXVI by Jos. W. Stern & Co. New York.
British Copyright secured.

English Theatre and Music Hall rights strictly reserved.

Depositado conforme con las Leyes de los Paises de Sud y Central America y Mexico. Depositado en el año MCMXVI por Jos.W. Stern y Cia., Propietarios Nueva York.