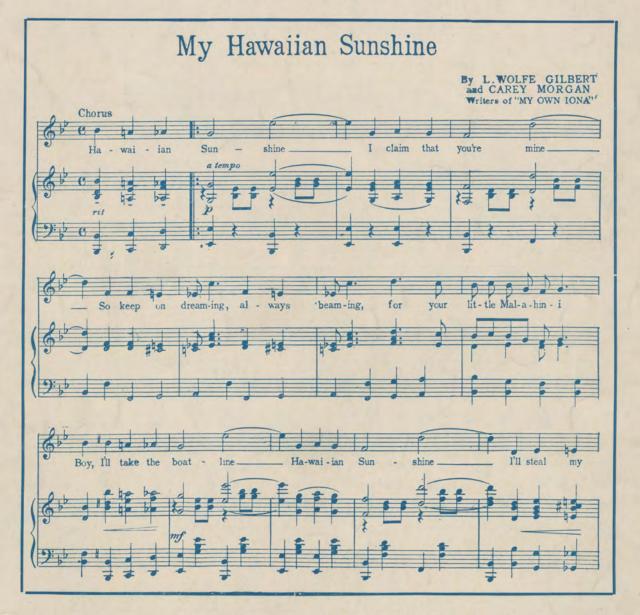

8097-4

WOLFE GILBERT AND CAREY MORGAN

WRITERS

"MY OWN IONA"

Try this on your Piano, and then order a Complete Copy from your Music Dealer, or direct from the Publishers, at 15 CENTS, POSTPAID

PUBLISHED BY

JOS. W. STERN & CO., 102-104 WEST 38th STREET **NEW YORK** 