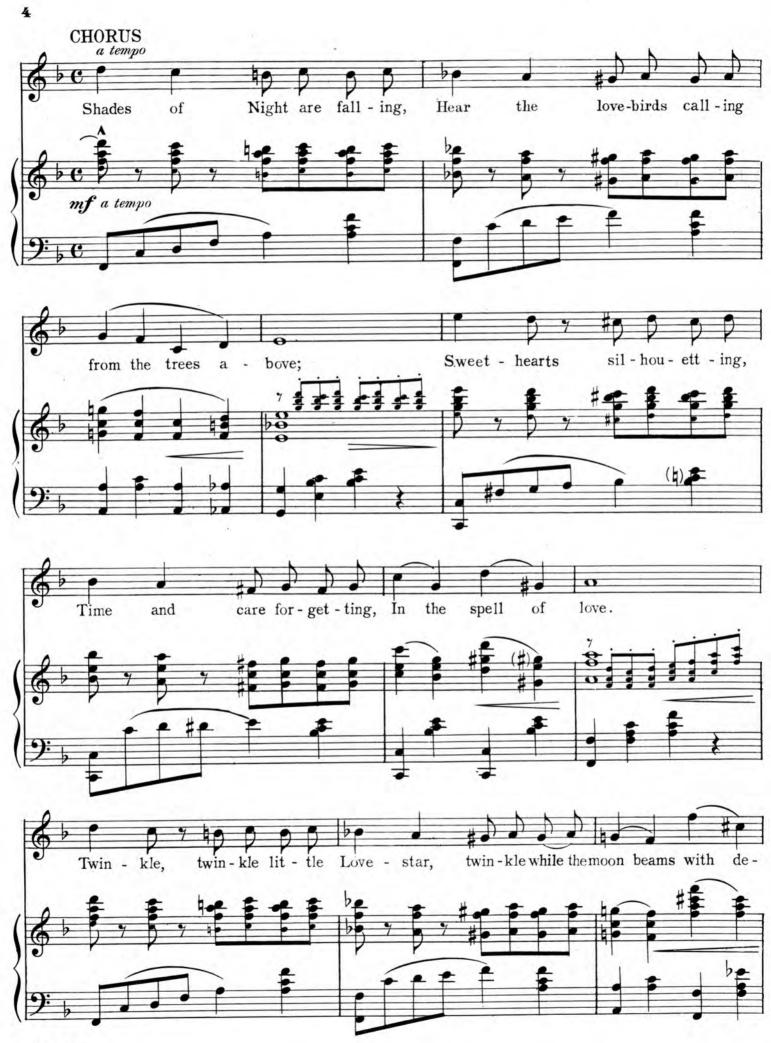

# Shades of Night

L.WOLFE GILBERT

MUSIC BY

ANATOL FRIEDLAND

and MALVIN FRANKLIN

VOCAL (Medium Key of F)

MAY NAUDAIN

# Shades of Night

Copyright MCMXVI by Jos. W. Stern & Co. New York.
British Copyright secured.

English Theatre and Music Hall rights strictly reserved.

Depositado conforme con las Leyes de los Paises de Sud y Central America y Mexico. Depositado en el año MCMXVI por Jos.W. Stern y Cia., Propietarios Nueva York.