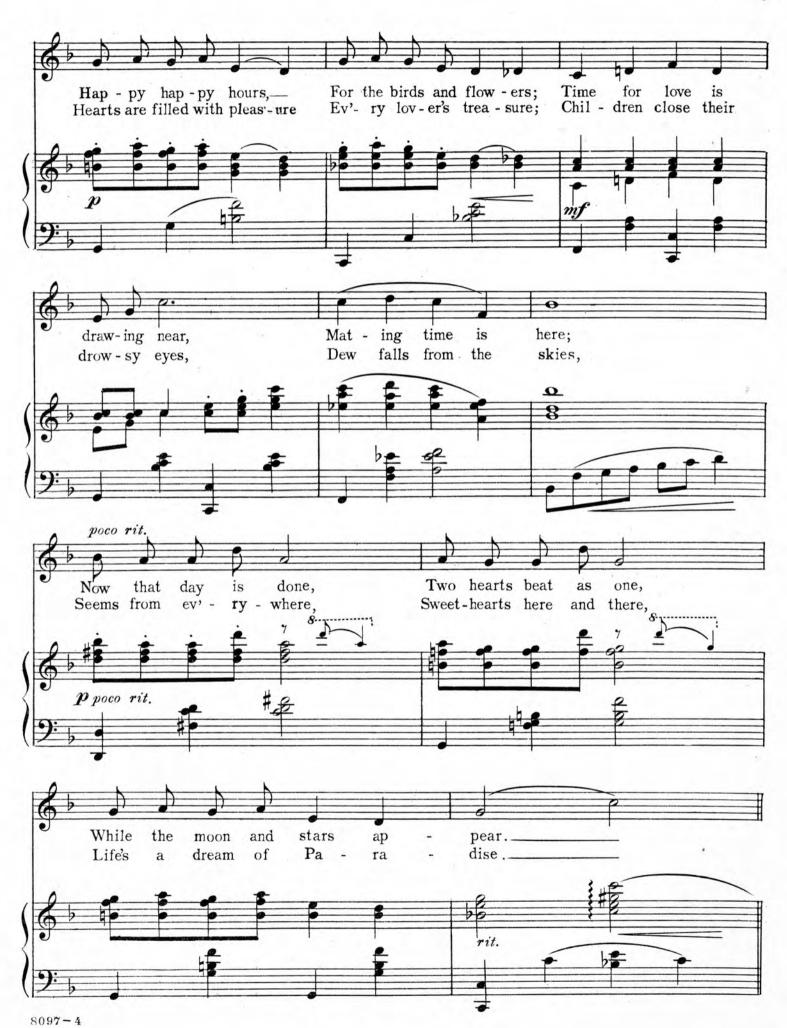

# Shades of Night

L.WOLFE GILBERT

MUSIC BY

ANATOL FRIEDLAND

and MALVIN FRANKLIN

VOCAL (Medium Key of F)

MAY NAUDAIN

# Shades of Night

Copyright MCMXVI by Jos. W. Stern & Co. New York.
British Copyright secured.

English Theatre and Music Hall rights strictly reserved.

Depositado conforme con las Leyes de los Paises de Sud y Central America y Mexico. Depositado en el año MCMXVI por Jos.W. Stern y Cia., Propietarios Nueva York.