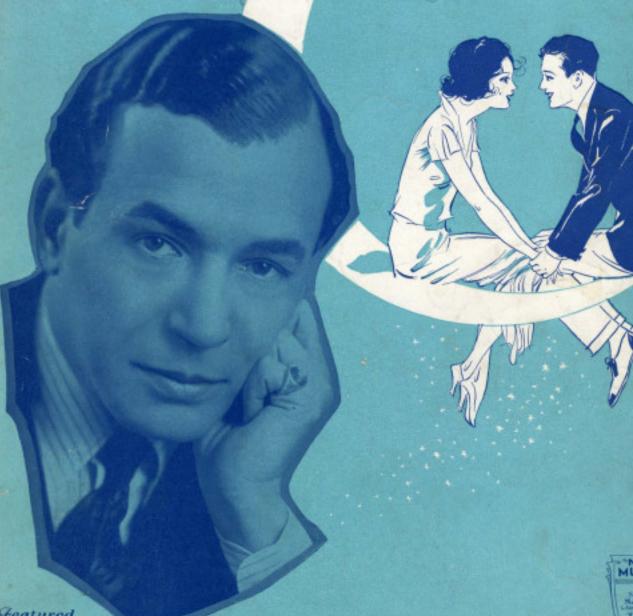

## **Moonlight Saving Time**

Irving Kahal

Harry Richman

Follow this and additional works at: https://scholarsjunction.msstate.edu/cht-sheet-music

THERE OUGHT TO BE A

Moonlight Saving Time

FOX TROT SONG

By
IRVING KAHAL
and HARRY RICHMAN

Featured HARRY RICHMAN