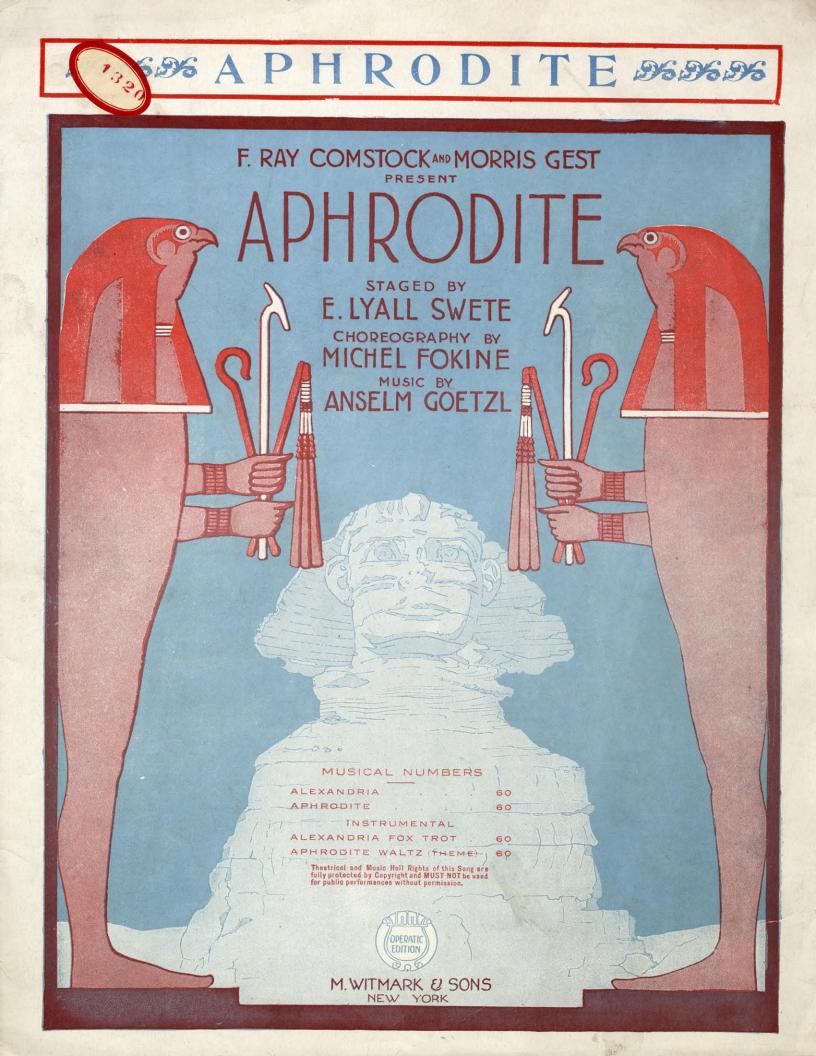

Mississippi State University Scholars Junction

Sheet Music Collection

Charles H. Templeton, Sr. Music Collection

1919

Aphrodite

Anselm Goetzl

Follow this and additional works at: https://scholarsjunction.msstate.edu/cht-sheet-music

Lyric by ARTHUR A.PENN Music by ANSELM GOETZL

M.W.&SONS 16142-3

Copyright MCMXIX by M. Witmark & Sons International Copyright Secured

SONG

M.W.& SONS 16142-3

M.W.& SONS 16142-3