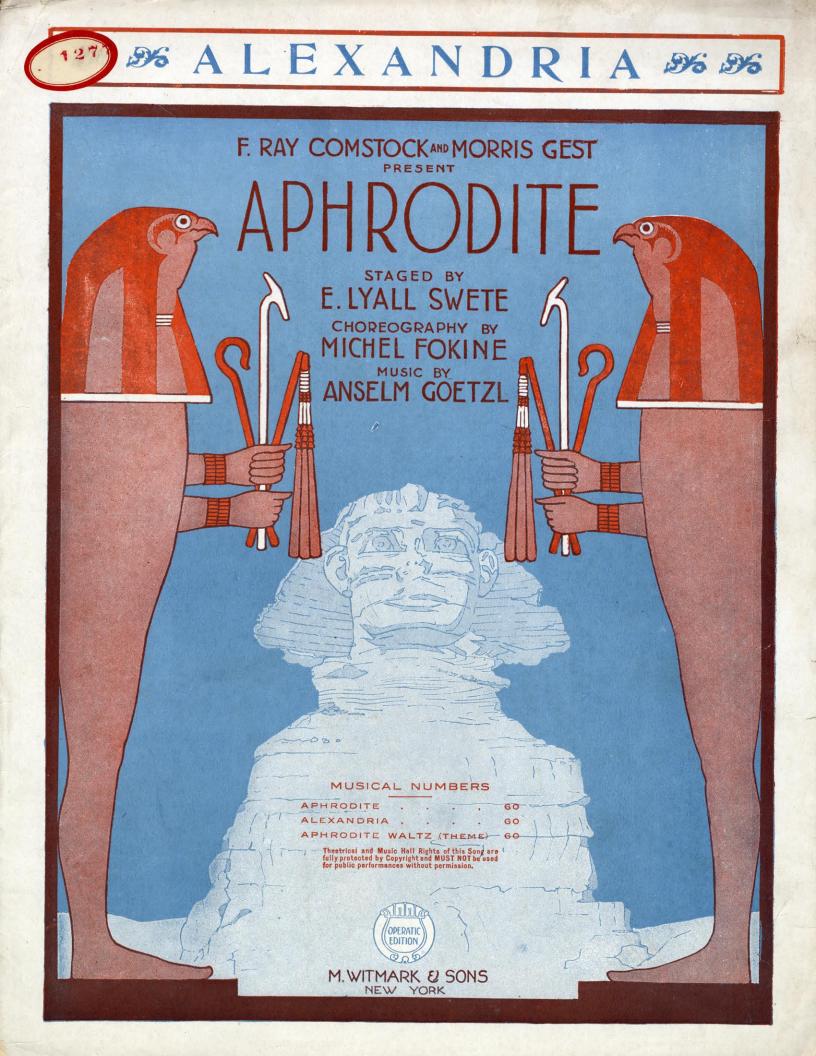

Mississippi State University Scholars Junction

Sheet Music Collection

Charles H. Templeton, Sr. Music Collection

1919

Alexandria

Anselm Goetzl

Follow this and additional works at: https://scholarsjunction.msstate.edu/cht-sheet-music

## Alexandria

Lyric by ARTHUR A. PENN Music by ANSELM GOETZL

Copyright MCMXIX by M.Witmark & Sons International Copyright Secured

16137-4

16137 - 4