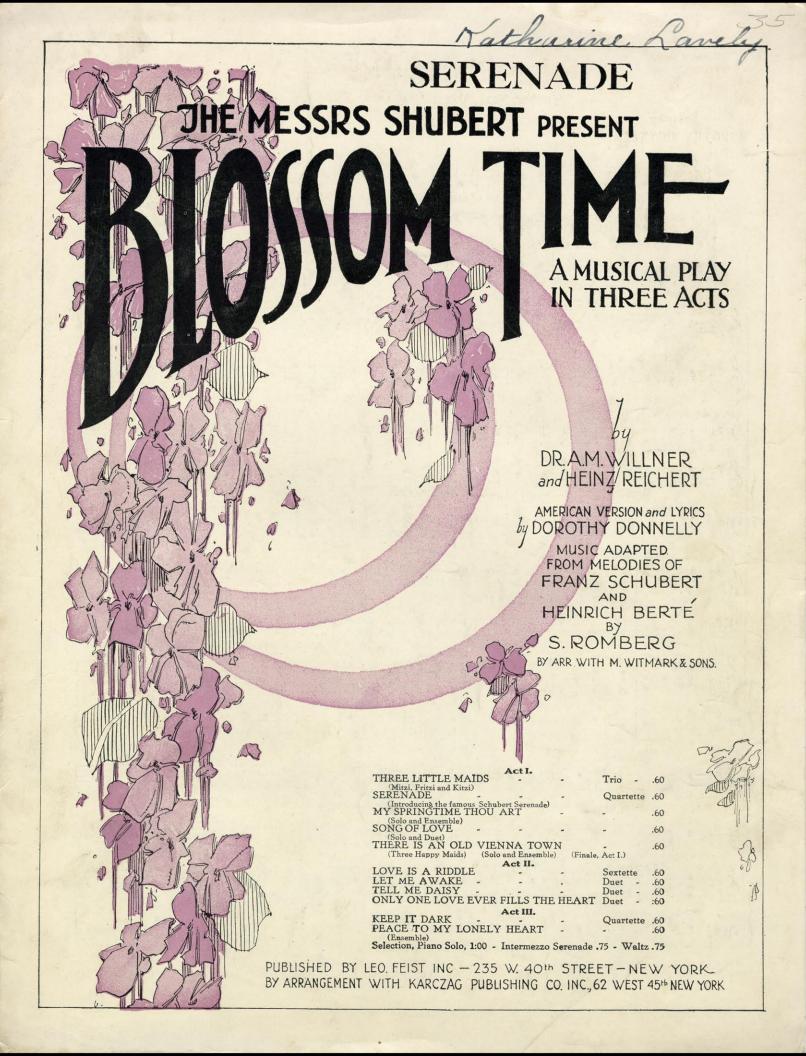

## Serenade

Heinrich Berté

Franz Schubert

Follow this and additional works at: https://scholarsjunction.msstate.edu/cht-sheet-music

# SERENADE

(Schober, Vogl, Von Schwind and Kupelweiser)

### "TANGERINE"

Sweet Lady Isle of Tangerine Listen to Me In Our Mountain Bower Love Is a Business There Is a Sunbeam She Was Very Dear to Me It's Great to Be Married

(C) Leo, Feist, Inc.

"Song Of Love" from "Blossom Time"

"I Love You" from "Little Jessie James"

Other Songs from "BLOSSOM TIME"

Serenade My Springtime Thou Art Song of Love Love Is a Riddle Let Me Awake Tell Me Daisy Only One Love Ever Fills the Heart Keep It Dark Lonely Hearts