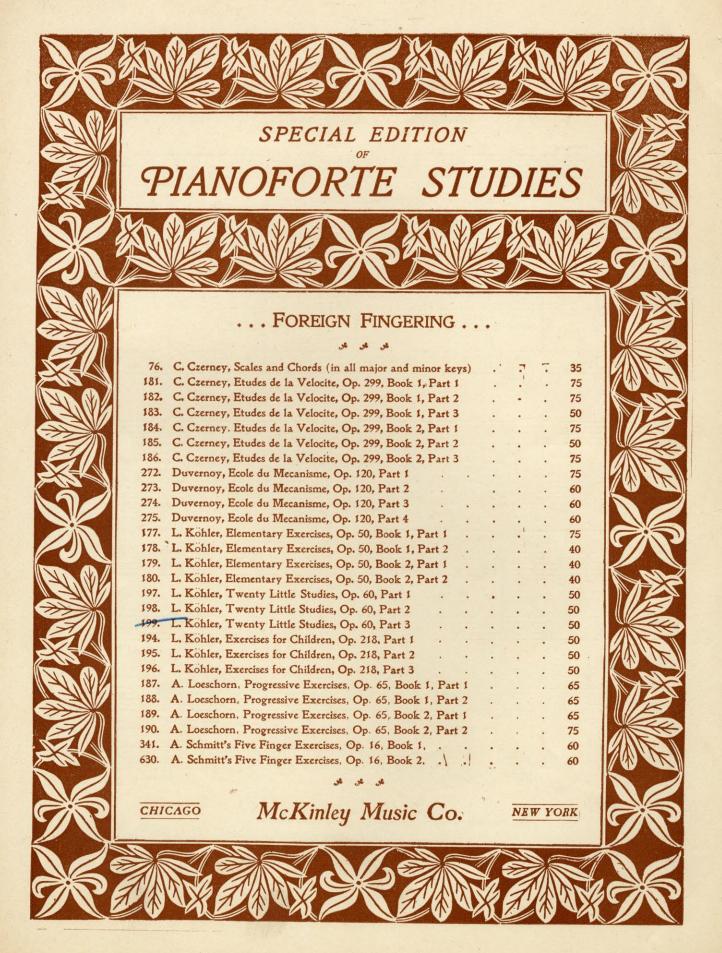

## **Twenty Little Studies**

Louis Köhler

Follow this and additional works at: https://scholarsjunction.msstate.edu/cht-sheet-music