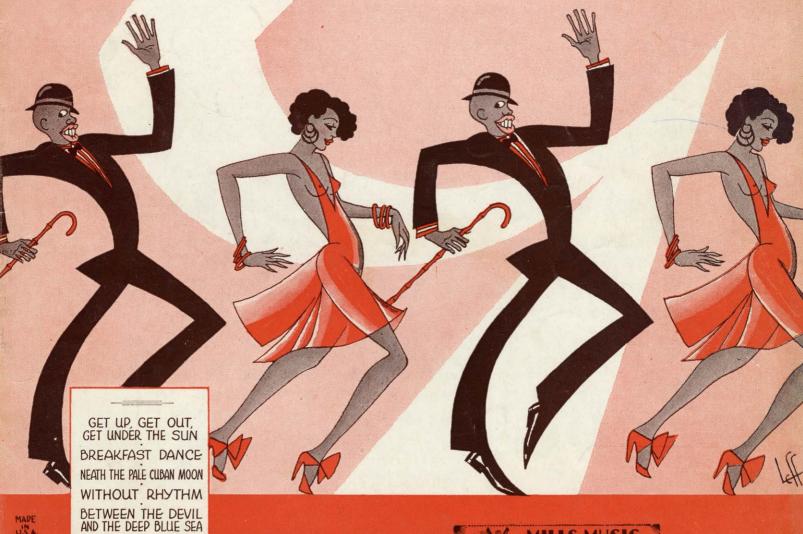

## Between The Devil And The Deep Blue Sea

Harold Arlen

Follow this and additional works at: https://scholarsjunction.msstate.edu/cht-sheet-music

# BETWEEN THE DEVIL AND THE DEEP BLUE SEA

ne presents The COTTON (LUB

STAGED BY DAN HEALY

DANCES BY CLARENCE ROBINSON

LYRICS BY TED KOEHLER MUSIC BY

HAROLD ARLEN

MADE U.S.A.

KICKIN' THE GONG AROUND