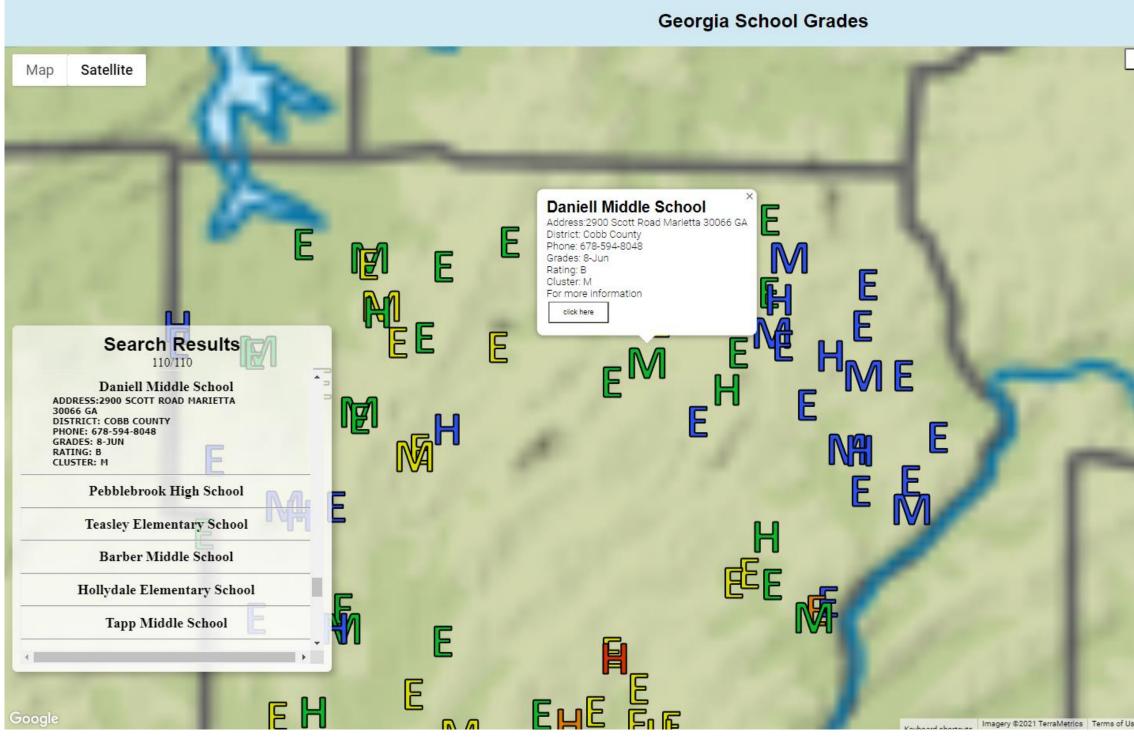

#### Introduction

- This project allows a user to search and sort through the Georgia school system and see the schools visually on a map.
- This project's goal is to allow a user to sort through the school system as efficiently and effectively as possible.

### **Methods**

- We used JavaScript, jQuery, Google Maps API, Github Pages hosting, HTML, and CSS.
- Additionally, we employed a "letter and color" legend system for the markers correspondent to the school's overall rating and grade level.