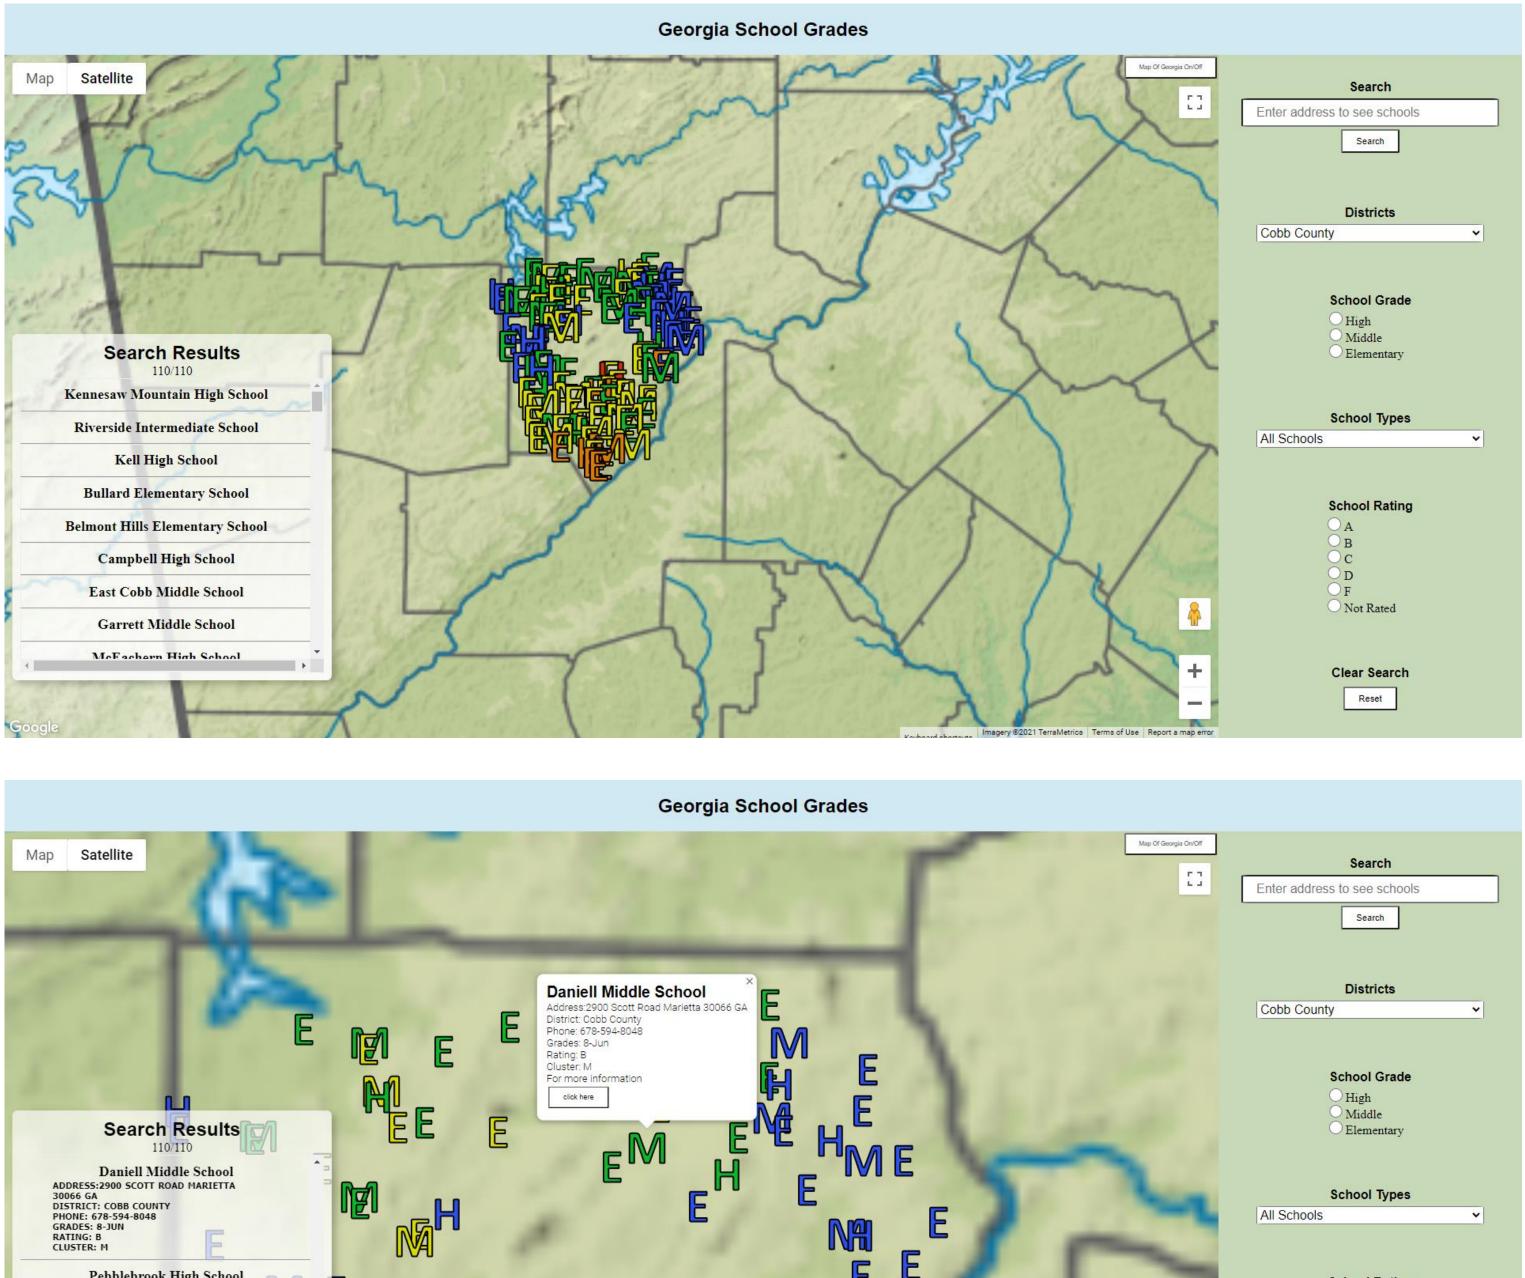

#### Introduction

- This project allows a user to search and sort through the Georgia school system and see the schools visually on a map.
- This project's goal is to allow a user to sort through the school system as efficiently and effectively as possible.

### **Methods**

- We used JavaScript, jQuery, Google Maps API, Github Pages hosting, HTML, and CSS.
- Additionally, we employed a "letter and color" legend system for the markers correspondent to the school's overall rating and grade level.