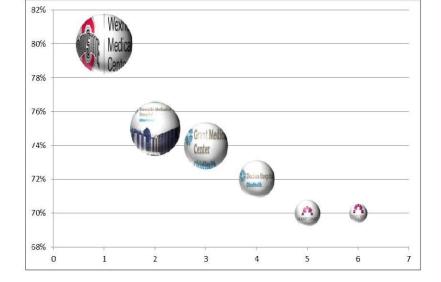

#### **Performance Challenges**

Competitors continue to challenge core competencies; therefore, it is vital for OSU to maintain and exceed current performance abilities.

OSU patient satisfaction rate is seventy-two which is higher than the state standard of sixty-nine and the national average of sixty-eight per cent.