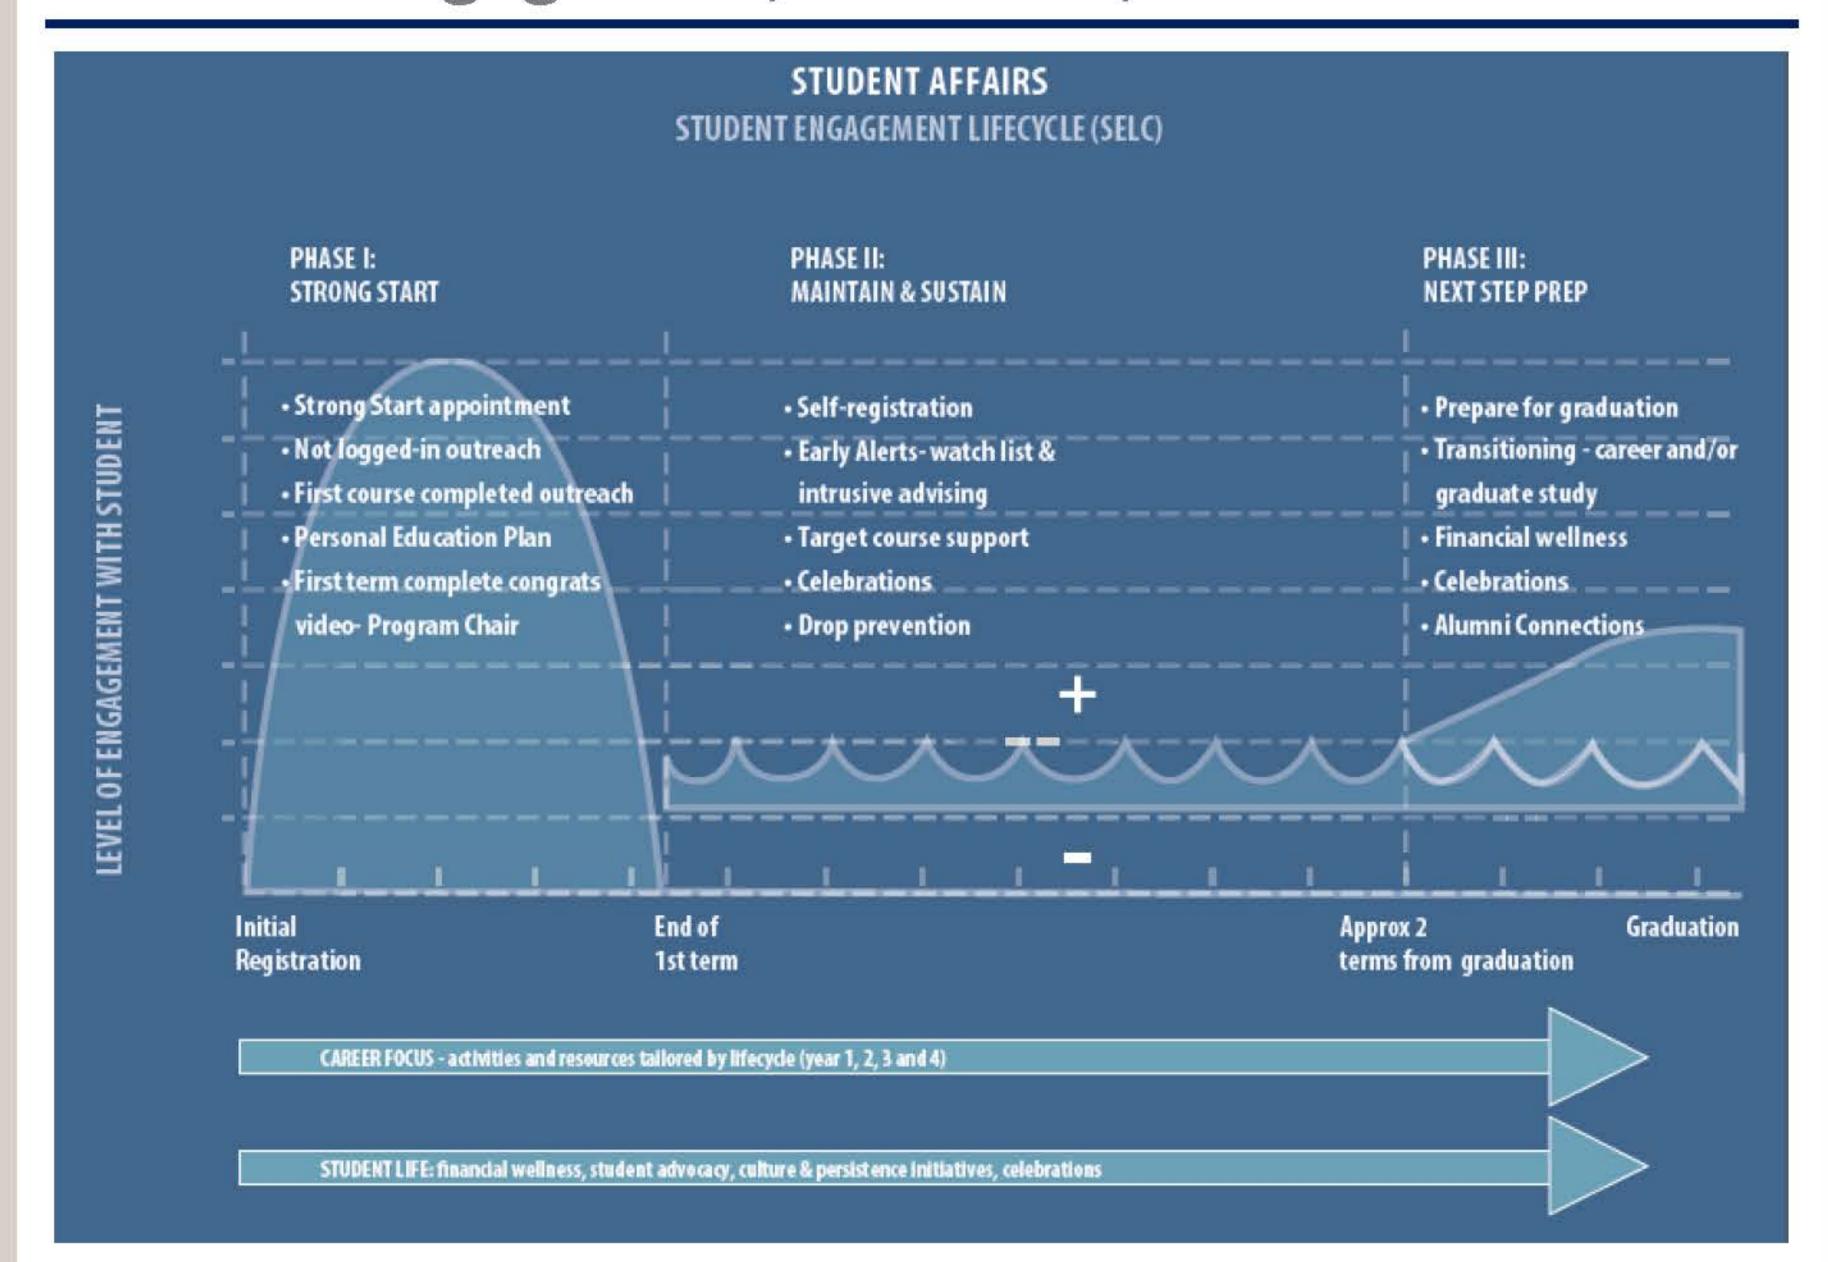

# Increase Engagement, Retention, & Student Success

### Phase II: Maintain & Sustain: Address Concerns and Celebrate the WINS!

# Phase I: Strong Start: High Engagement During 1st Trimester

## Phase III: Next Step Prep: Graduation Prep and What Comes Next?