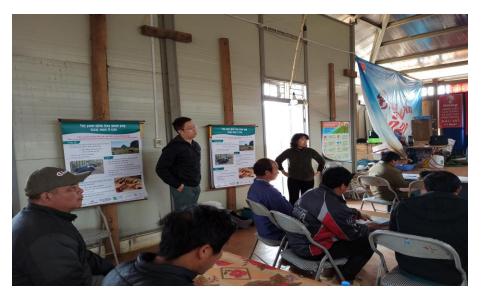

# Training for farmers

- Training contents:
  - ✓ Biosecurity on livestock
  - $\checkmark\,$  Use of vaccine and antibiotics
  - ✓ Farm management
- Methodology:
  - Participatory approach and presentations
  - ✓ KAP before and after survey (Max. 15 scores)

# Training for Vet/AHW

- Training contents:
  - ✓ Introduction of animal diseases
  - ✓ Biosecurity, vaccines and antibiotics
  - Outbreak investigation and management
  - ✓ Risk communication
- Methodology:
  - Participatory approach and presentations
  - ✓ KAP before and after survey (max. 30 scores)
- Training certificate