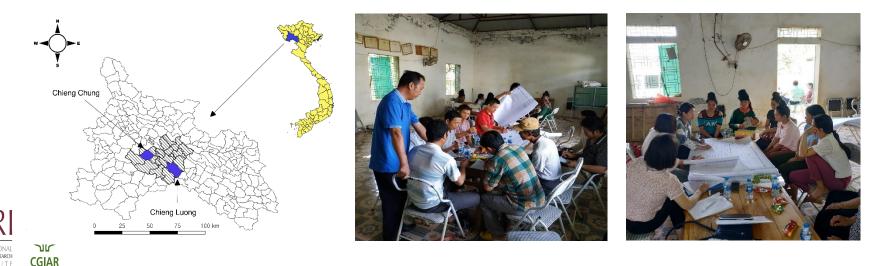

# Field application of biosecurity measures at small scale farmer level

Hu Suk Lee Veterinary Epidemiologist 24 February





# Outline

- Introduction of PEG analysis
- Introduction of interventions
  - Small farmers
  - Vet/animal health professionals
- Future plan



# **PEG analysis**

Objectives: To evaluate the major livestock diseases, their economic impacts and gender issues

- Question 1: Important species and their roles for livelihood
- Question 2: Priority diseases (top two priority animals)
- Question 3: Impact of major livestock diseases on households (HHs)
- Question 4: Knowledge of the farmers about transmission of disease/pathways
- Question 5: Use of antibiotics and vaccines



# **Major findings**

- Pig (GIT, respiratory, ASF and FMD)
- Cattle (Parasite, GIT, respiratory and FMD)
- Chicken (GIT, respiratory and Newcastle)
- Financial losses, low productivity and impact on animal/human health, nutrition
  - Older people and women are more vulnerable
- Lack of knowledge on transmission pathways
- Drugs are available for purchase
- Vaccines are not commonly used



# **Possible interventions**

### • On-farm biosecurity

- Training materials (e.g., hygiene and management)
- Use of drugs and vaccines (when & how to use?)

#### Strengthening veterinary services

• Training materials and protocols (e.g., diagnostics and risk communication)

### • Vaccine policy

- Pig & Cattle: FMD -> identification of circulating serotype first
- Chicken: Newcastle disease -> Iden