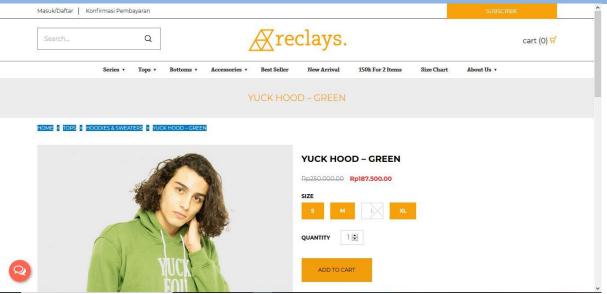

Figure 4. Best Seller

After the user sees the available item, the user chooses an attractive product that will be used as a transaction. In this page, there is describe about items such as brands, prices and sizes of clothing and there are product record items to inform the buyer about the type of product or product specifications so that the buyer knows the item to be purchased (Figures 5 and 6).

1(1)(2021) 154-161

Journal homepage: https://ojs.unikom.ac.id/index.php/injuratechInternational

3

INJURATECH

Figure 5. Product Detail

Figure 6. Product Detail

In this view, we can see what products have been added to the list of items to be purchased. With the details available namely product, price and total. We can also add voucher codes for discount prices that apply to all purchases of goods. After all in accordance with the wishes of the user, it will proceed to the process stage (Figure 7).