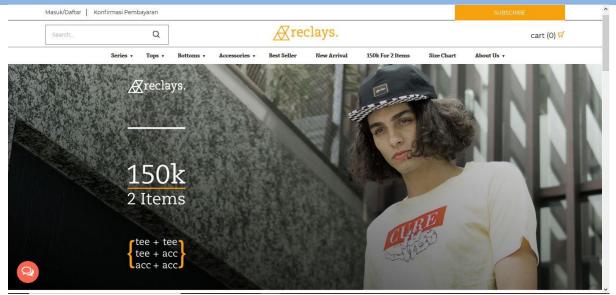

Figure 2. Product

In the promotion display, the buyer can see what items are getting a discount. There are a number of discount combinations, that is, if buying clothes with pants will get a few discounted prices, another example if you buy shoes on a certain day, you will get a discount too. But the top discount at this reclays store is to buy two shirts at the price of one shirt. (Figure 3).

#### 1(1)(2021) 154-161

Journal homepage: https://ojs.unikom.ac.id/index.php/injuratechInternational

Figure 3. Promotion

In this page, users can see which items are the most frequently purchased products by other consumers. the product displayed is listed between the price and product describe. This view also lists the best sellers to attract more buyers and then make decision (Figure 4).