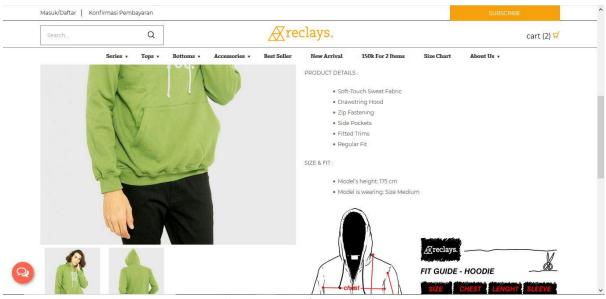

### 1(1)(2021) 154-161

Journal homepage: https://ojs.unikom.ac.id/index.php/injuratechInternational

Figure 1. Main menu

In the product view, users can choose the type or choose items to look for. Existing products Reclays are local products made by the nation's children, the product displayed is the price and item details. This view also shows how the item was used by very interesting models (Figure 2).

Figure 2. Product

In the promotion display, the buyer can see what items are getting a discount. There are a number of discount combinations, that is, if buying clothes with pants will get a few discounted prices, another example if you buy shoes on a certain day, you will get a discount too. But the top discount at this reclays store is to buy two shirts at the price of one shirt. (Figure 3).