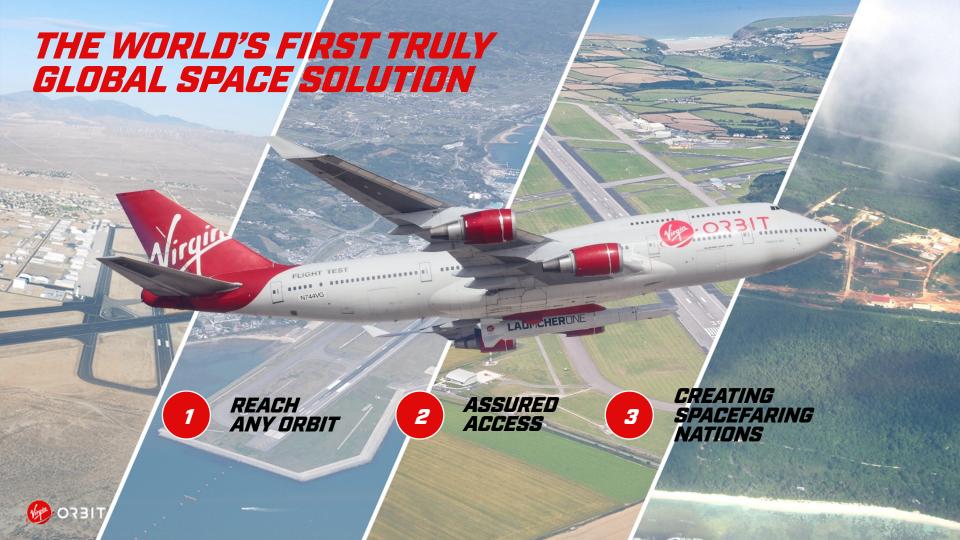

### **LAUNCHERONE: NOW IN ORBIT**

- LauncherOne's successful NASA VCLS ELaNa 20 mission: the first ever orbital-class liquid air-launched vehicle, enabled with autonomy and with a completely mobile operational footprint
- All customer payloads deployed at precise injection, with all internal requirements achieved
- LauncherOne is now fully flight-qualified after a world-class staff skilled in all aspects of vehicle design, qualification, operations, business, and program management was assembled from scratch
- The LauncherOne production facility, a factory of the future, was conceived and built to produce LauncherOne vehicles at high rate and low cost
- Several major spaceport initiatives with active work underway to build a truly global launch network.
  Activities roaring ahead at Mojave, Guam, Cornwall, Japan, and now Brazil
  - More Mojave launches upcoming in 2021
  - First Guam as well as Cornwall launches slated for 2022
  - Oita, Japan and potentially Brazil launches to be ready as soon as late 2022
  - Other exciting news on the way
- LauncherOne: The foundation of a Responsive Space ecosystem