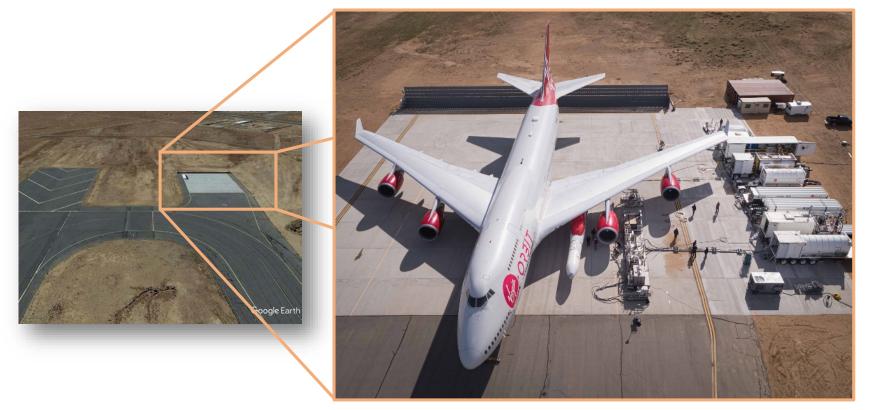

SA VCLS Payload Processing Activities in Long Beach & Mojave







## MISSION ACCOMPLISHMENTS

SUCCESSFUL ORBITAL MISSION

**EXECUTED PROVEN LAUNCH OPERATIONS** 

**AUTONOMOUS FLIGHT SAFETY SYSTEM** 

IN-AIR IGNITION AND STEADY STATE OPERATION OF MAIN STAGE ENGINE

CONTROLLED FLIGHT THROUGH ASCENT

NOMINAL STAGE AND FAIRING SEPARATION

IGNITION, STEADY STATE OPERATION, AND RELIGHT OF UPPER STAGE ENGINE

TELEMETRY LOCK THROUGHOUT MISSION

ACCURATE ORBITAL INSERTION

CONTROLLED POST BOOST ON ORBIT ACTIVITIES AND THERMAL ROLL

NOMINAL PAYLOAD DEPLOYMENT





### Long Beach Rocket Factory: The Engine of a Global Launch Operation













# LAUNCHERONE AT THE G7 SUMMIT





#### SPACEPORT CORNWALL – REGIONAL ANALYSIS FOR INC $\leq$ 60°















### **WANTED:** VACANT RUNWAY APRONS.



We'll Bring the Rest.



### **LAUNCHERONE: NOW IN ORBIT**

- LauncherOne's successful NASA VCLS ELaNa 20 mission: the first ever orbital-class liquid air-launched vehicle, enabled with autonomy and with a completely mobile operational footprint
- All customer payloads deployed at precise injection, with all internal requirements achieved
- LauncherOne is now fully flight-qualified after a world-class staff skilled in all aspects of vehicle design, qualification, operations, business, and program management was assembled from scratch
- The LauncherOne production facility, a factory of the future, was conceived and built to produce LauncherOne vehicles at high rate and low cost
- Several major spaceport initiatives with active work underway to build a truly global launch network.
  Activi