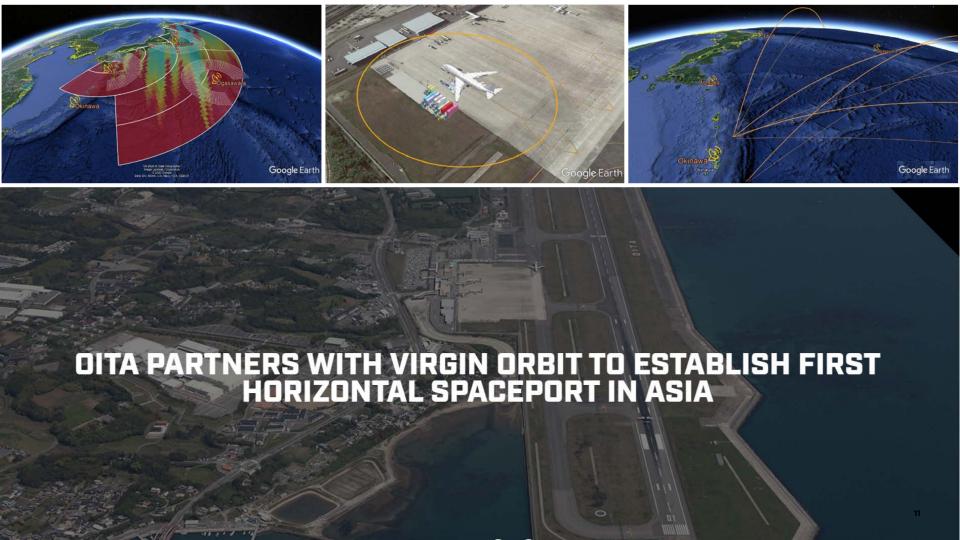

### **LAUNCHERONE: NOW IN ORBIT**

- LauncherOne's successful NASA VCLS ELaNa 20 mission: the first ever orbital-class liquid air-launched vehicle, enabled with autonomy and with a completely mobile operational footprint
- All customer payloads deployed at precise injection, with all internal requirements achieved
- LauncherOne is now fully flight-qualified after a world-class staff skilled in all aspects of vehicle design, qualification, operations, business, and program management was assembled from scratch
- The LauncherOne production facility, a factory of the future, was conceived and built to produce LauncherOne vehicles at high rate and low cost
- Several major spaceport initiatives with active work underway to build a truly global launch network.
  Activities roaring ahead at Mojave, Guam, Cornwall, Japan, and now Brazil
  - More Mojave launches upcoming in 2021
  - First Guam as well as Cornwall launches slated for 2022
  - Oita, Japan and potentially Brazil launches to be ready as soon as late 2022
  - Other exciting news on the way
- LauncherOne: The foundation of a Responsive Space ecosystem