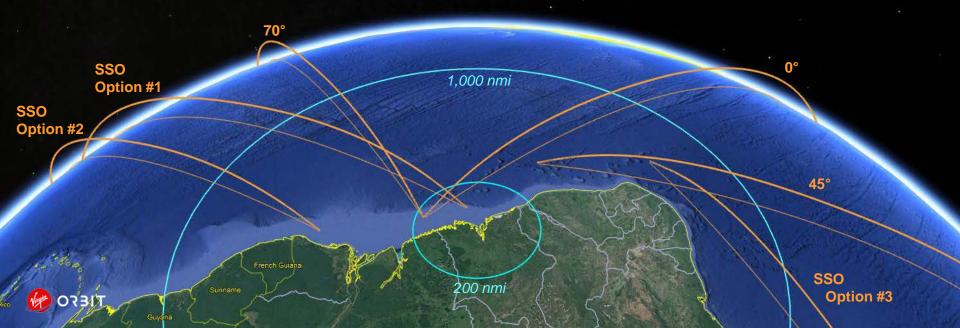

on Small Satellites SSC21-IV-05



### NASA VCLS Payload Processing Activities in Long Beach & Mojave







## MISSION ACCOMPLISHMENTS

SUCCESSFUL ORBITAL MISSION

**EXECUTED PROVEN LAUNCH OPERATIONS** 

**AUTONOMOUS FLIGHT SAFETY SYSTEM** 

IN-AIR IGNITION AND STEADY STATE OPERATION OF MAIN STAGE ENGINE

CONTROLLED FLIGHT THROUGH ASCENT

NOMINAL STAGE AND FAIRING SEPARATION

IGNITION, STEADY STATE OPERATION, AND RELIGHT OF UPPER STAGE ENGINE

TELEMETRY LOCK THROUGHOUT MISSION

ACCURATE ORBITAL INSERTION

CONTROLLED POST BOOST ON ORBIT ACTIVITIES AND THERMAL ROLL

NOMINAL PAYLOAD DEPLOYMENT





### Long Beach Rocket Factory: The Engine of a Global Launch Operation













# LAUNCHERONE AT THE G7 SUMMIT





#### SPACEPORT CORNWALL – REGIONAL ANALYSIS FOR INC $\leq$ 60°















### **WANTED:** VACANT RUNWAY APRONS.



We'll Bring the Rest.



### **LAUNCHERONE: NOW IN ORBIT**

- LauncherOne's successful NASA VCLS ELaNa 20 mission: the first ever orbital-class liquid air-launched vehicle, enabled with autonomy and with a completely mobile operational footprint
- All customer payloads deployed at precise injection, with all internal requirements achieved
- LauncherOne is now fully flight-qualified after a world-class staff skilled in all aspects of vehicle design, qualification, operations, business, and program management was assembled from scratch
- The LauncherOne production facility, a factory of the future, was conceived and built to produce LauncherOne vehicles at high rate and low cost
- Several major spaceport initiatives with active work underway to buil