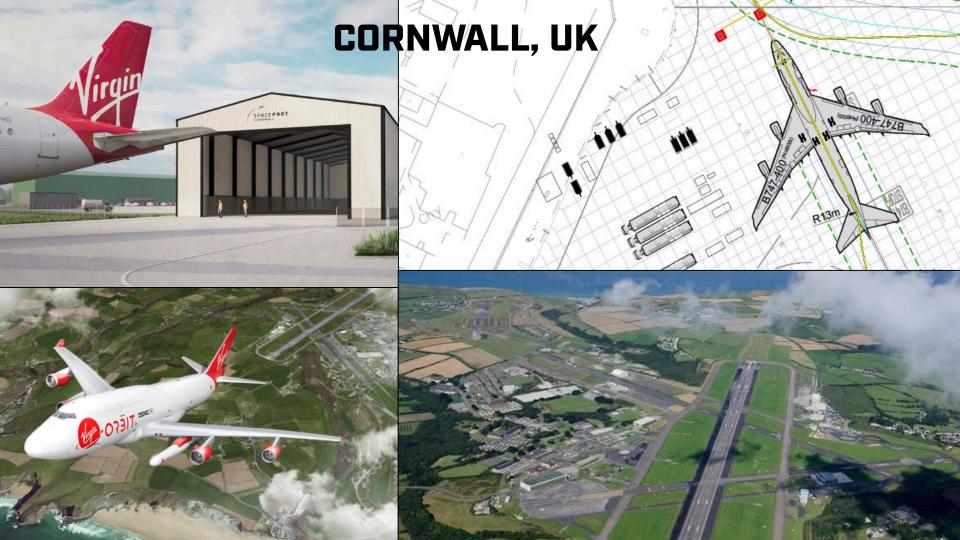

#### SPACEPORT CORNWALL – REGIONAL ANALYSIS FOR INC $\leq$ 60°

### **WANTED:** VACANT RUNWAY APRONS.

We'll Bring the Rest.