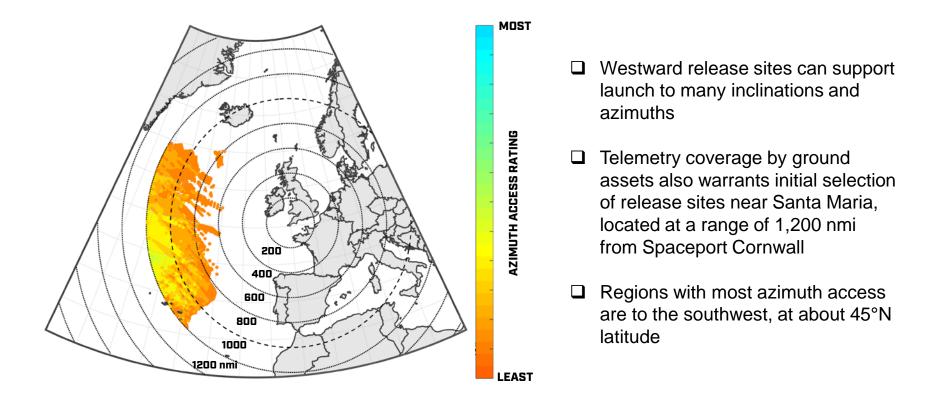

Conference on Small Satellites SSC21-IV-05



### NASA VCLS Payload Processing Activities in Long Beach & Mojave







## MISSION ACCOMPLISHMENTS

SUCCESSFUL ORBITAL MISSION

**EXECUTED PROVEN LAUNCH OPERATIONS** 

**AUTONOMOUS FLIGHT SAFETY SYSTEM** 

IN-AIR IGNITION AND STEADY STATE OPERATION OF MAIN STAGE ENGINE

CONTROLLED FLIGHT THROUGH ASCENT

NOMINAL STAGE AND FAIRING SEPARATION

IGNITION, STEADY STATE OPERATION, AND RELIGHT OF UPPER STAGE ENGINE

TELEMETRY LOCK THROUGHOUT MISSION

ACCURATE ORBITAL INSERTION

CONTROLLED POST BOOST ON ORBIT ACTIVITIES AND THERMAL ROLL

NOMINAL PAYLOAD DEPLOYMENT





### Long Beach Rocket Factory: The Engine of a Global Launch Operation













# LAUNCHERONE AT THE G7 SUMMIT





#### SPACEPORT CORNWALL – REGIONAL ANALYSIS FOR INC $\leq$ 60°















### **WANTED:** VACANT RUNWAY APRONS.



We'll Bring the Rest.



### **LAUNCHERONE: NOW IN ORBIT**

- LauncherOne's successful NASA VCLS ELaNa 20 mission: the first ever orbital-class liquid air-launched vehicle, enabled with autonomy and with a completely mobile operational footprint
- All customer payloads deployed at precise injection, with all internal requirements achieved
- LauncherOne is now fully flight-qualified after a world-class staff skilled in all aspects of vehicle design, qualification, operations, business, and program management was assembled from scratch
- The LauncherOne production facility, a factory of the future, was conceived and built to produce LauncherOne vehicles at high rate and low cost
- Several major spaceport initiatives with active work unde