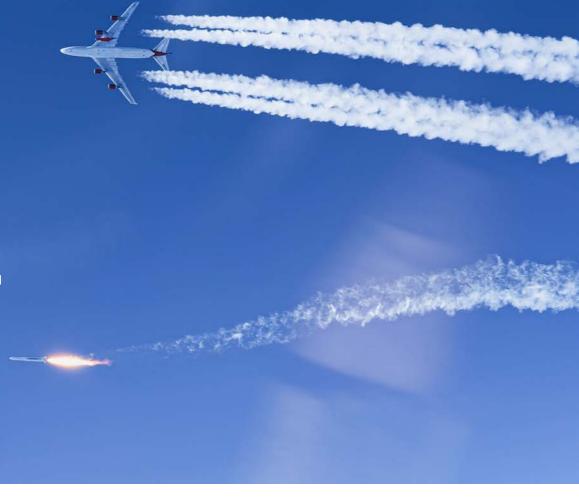

## MISSION ACCOMPLISHMENTS

SUCCESSFUL ORBITAL MISSION

**EXECUTED PROVEN LAUNCH OPERATIONS** 

**AUTONOMOUS FLIGHT SAFETY SYSTEM** 

IN-AIR IGNITION AND STEADY STATE OPERATION OF MAIN STAGE ENGINE

CONTROLLED FLIGHT THROUGH ASCENT

NOMINAL STAGE AND FAIRING SEPARATION

IGNITION, STEADY STATE OPERATION, AND RELIGHT OF UPPER STAGE ENGINE

TELEMETRY LOCK THROUGHOUT MISSION

ACCURATE ORBITAL INSERTION

CONTROLLED POST BOOST ON ORBIT ACTIVITIES AND THERMAL ROLL

NOMINAL PAYLOAD DEPLOYMENT