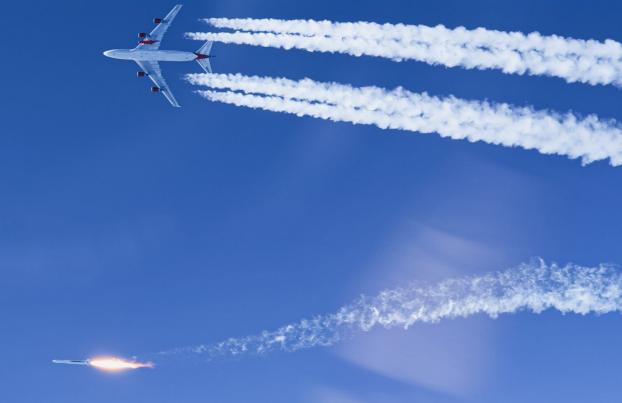

## MISSION ACCOMPLISHMENTS

SUCCESSFUL ORBITAL MISSION

**EXECUTED PROVEN LAUNCH OPERATIONS** 

**AUTONOMOUS FLIGHT SAFETY SYSTEM** 

IN-AIR IGNITION AND STEADY STATE OPERATION OF MAIN STAGE ENGINE

CONTROLLED FLIGHT THROUGH ASCENT

NOMINAL STAGE AND FAIRING SEPARATION

IGNITION, STEADY STATE OPERATION, AND RELIGHT OF UPPER STAGE ENGINE

TELEMETRY LOCK THROUGHOUT MISSION

ACCURATE ORBITAL INSERTION

CONTROLLED POST BOOST ON ORBIT ACTIVITIES AND THERMAL ROLL