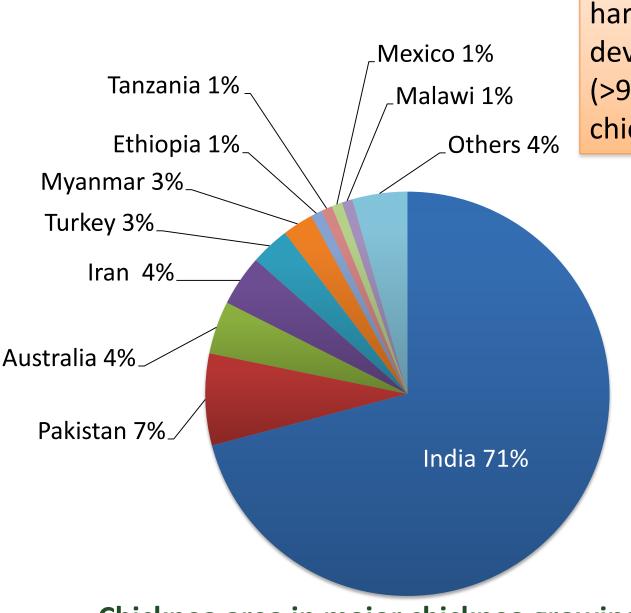

RESEARCH PROGRAM ON GrainLegumes

Chickpea is largely harvested manually in developing countries (>90% of the global chickpea area)

#### Chickpea area in major chickpea growing countries