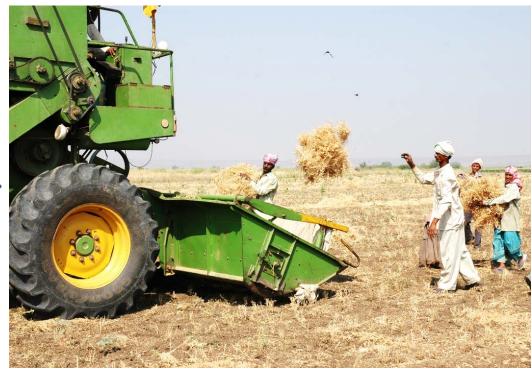

# Efforts on mechanization of chickpea harvesting by farmers in India

Cutting manually and threshing by combine harvester