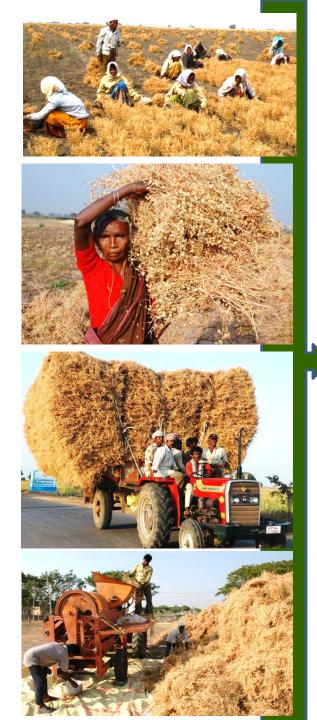

# Efforts on mechanization of chickpea harvesting by farmers in India

Cutting manually and threshing by combine harvester