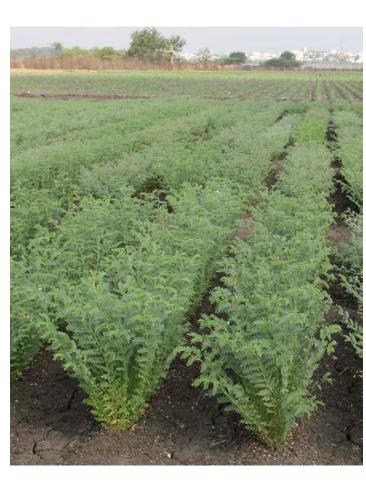

|
| NBeG 780           | 38.9                               | 2457             |
| ICCV 13640         | 50.7                               | 2443             |
| ICEL - 5           | 41.3                               | 2411             |
| ICCV 13114         | 33.2                               | 2372             |
| ICEL - 2           | 34.6                               | 2237             |
| GL 13016           | 34.4                               | 2073             |
| ICCV 13631         | 36.4                               | 1909             |
| Best check (JG 11) | 20.1                               | 2089             |
| LSD 5%             | 4.3                                | 371              |
| CV %               | 13.7                               | 9.7              |



## Demonstrations on machine harvestable desi chickpea breeding line NBeG 47 on farmers' fields in Andhra Pradesh

| Year    | No. of demos | JG 11<br>(Yield kg/ha) | NBeG 47<br>(Yield kg/ha) |
|---------|--------------|------------------------|--------------------------|
| 2013-14 | 21           | 1616                   | 1731                     |
| 2014-15 | 12           | 1575                   | 1608                     |

- NBeG 47 gave yield similar to or higher than JG 11 and was amenable to machine harvesting.
- NBeG 47 has been released for cultivation in Andhra Pradesh (2016)



# **Experiments of plant density on machine harvestable varieties**

|