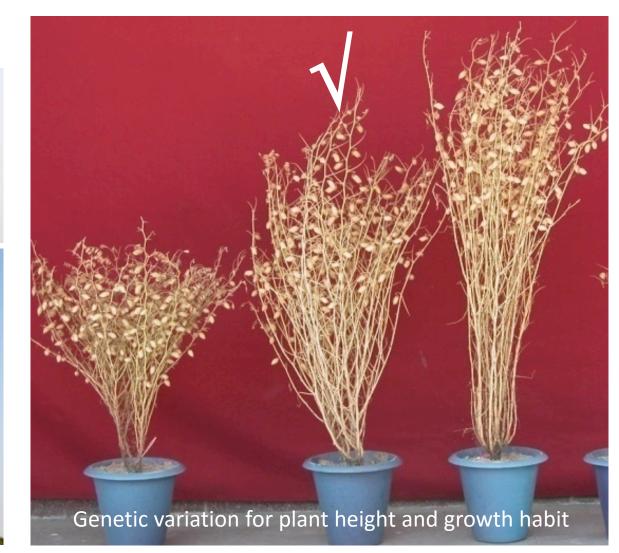

ility to Machine Harvesting**

Sushil Chaturvedi, NP Singh & Neelu Mishra ICAR-IPPR, Kanpur, India

<u>Pooran Gaur</u> and Rajeev Varshney ICRISAT, Patancheru, Hyderabad, India









RESEARCH PROGRAM ON GrainLegumes



Chickpea is largely harvested manually in developing countries (>90% of the global chickpea area)

#### Chickpea area in major chickpea growing countries

# Manual harvesting of chickpea









# Efforts on mechanization of chickpea harvesting by farmers in India



Cutting manually and threshing by combine harvester



#### The goal of our project



Develop taller varieties with upright growth habit which can be directly harvested by combine harvesters



# Plant height and growth habit desired for machine harvesting

First pod height >25 cm; semi-erect, non-lodging



**Traditional varieties** 



## Research Project Developing chickpea cultivars suited to mechanical harvesting and tolerant to herbicides

#### Supported by

Ministry of Agriculture and Farmer Welfare, Government of India under National Food Security Mission (NFSM)

#### **Partners**

| <b>ICRISAT</b><br>Science with a human face