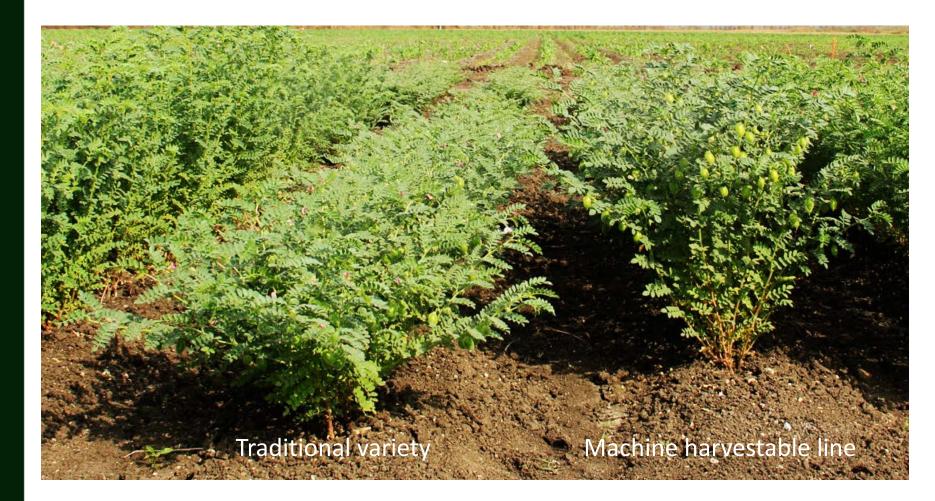

# Plant height and growth habit desired for machine harvesting

First pod height >25 cm; semi-erect, non-lodging

**Traditional varieties** 