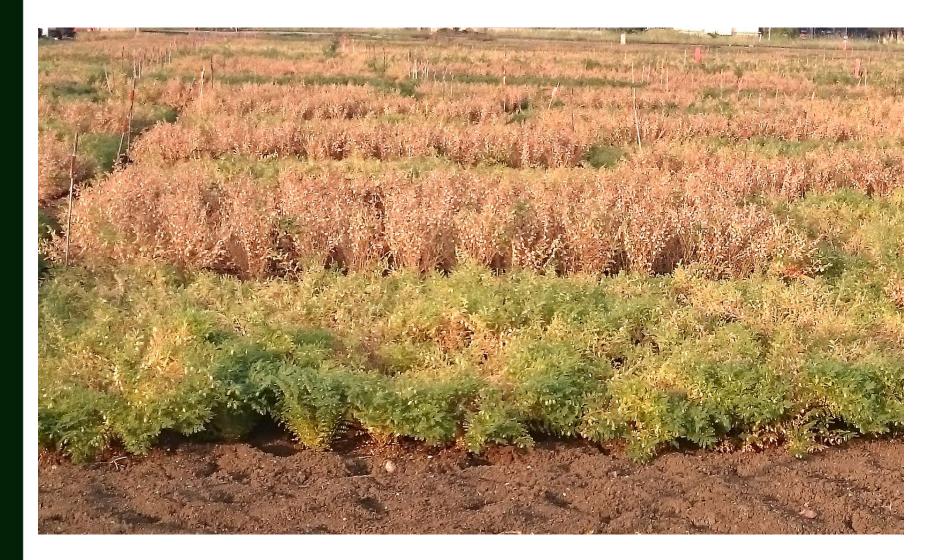

# Plant height and growth habit desired for machine harvesting

First pod height >25 cm; semi-erect, non-lodging

**Traditional varieties** 