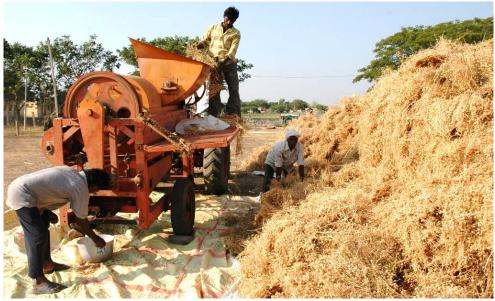

# Efforts on mechanization of chickpea harvesting by farmers in India

Cutting manually and threshing by combine harvester