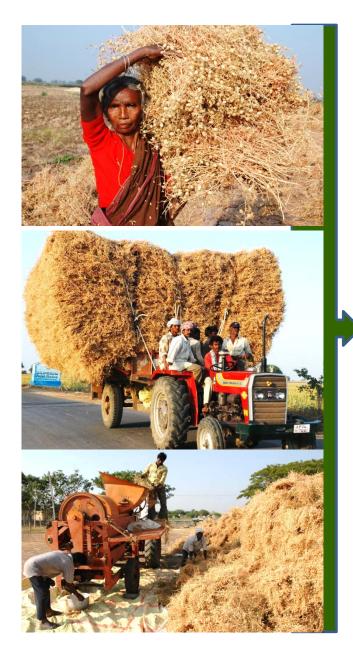

# Efforts on mechanization of chickpea harvesting by farmers in India

Cutting manually and threshing by combine harvester