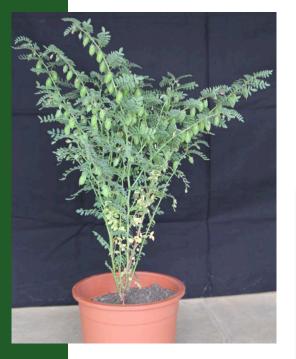

# Plant height and growth habit desired for machine harvesting

First pod height >25 cm; semi-erect, non-lodging

**Traditional varieties** 