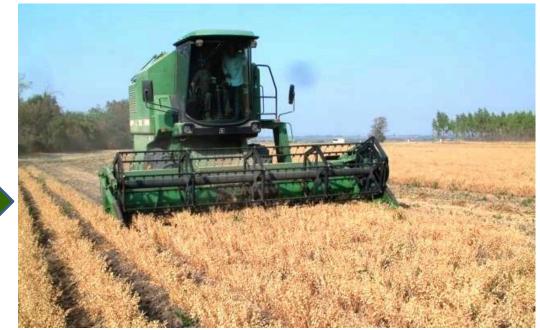

# Efforts on mechanization of chickpea harvesting by farmers in India

Cutting manually and threshing by combine harvester