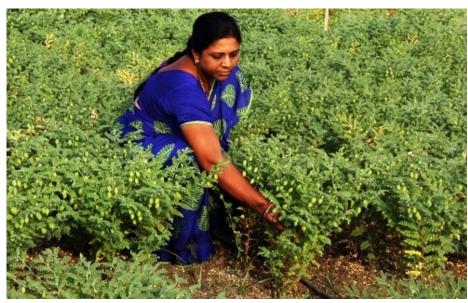

## Demonstrations on machine harvestable desi chickpea breeding line NBeG 47 on farmers' fields in Andhra Pradesh

| Year    | No. of demos | JG 11<br>(Yield kg/ha) | NBeG 47<br>(Yield kg/ha) |
|---------|--------------|------------------------|--------------------------|
| 2013-14 | 21           | 1616                   | 1731                     |
| 2014-15 | 12           | 1575                   | 1608                     |

- NBeG 47 gave yield similar to or higher than JG 11 and was amenable to machine harvesting.
- NBeG 47 has been released for cultivation in Andhra Pradesh (2016)