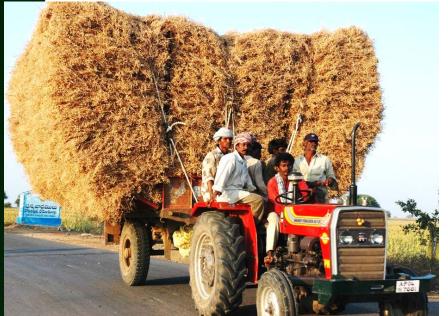

# Efforts on mechanization of chickpea harvesting by farmers in India

Cutting manually and threshing by combine harvester