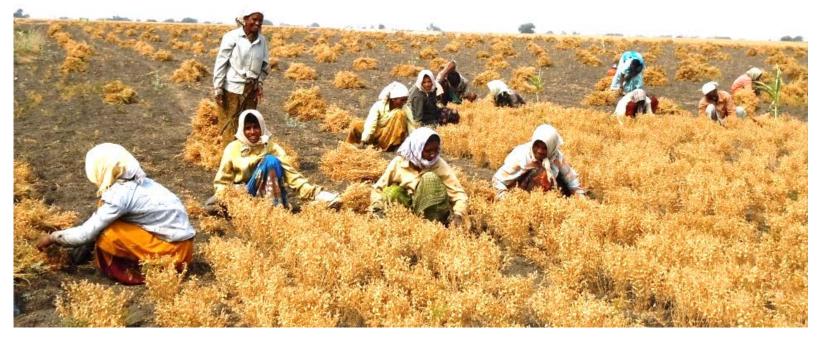

# **Tailoring Chickpea Varieties for Amenability to Machine Harvesting**

Sushil Chaturvedi, NP Singh & Neelu Mishra ICAR-IPPR, Kanpur, India

<u>Pooran Gaur</u> and Rajeev Varshney ICRISAT, Patancheru, Hyderabad, India









RESEARCH PROGRAM ON GrainLegumes



Chickpea is largely harvested manually in developing countries (>90% of the global chickpea area)

#### Chickpea area in major chickpea growing countries

# Manual harvesting of chickpea









# Efforts on mechanization of chickpea harvesting by farmers in India



Cutting manually and threshing by combine harvester



#### The goal of our project



Develop taller varieties with upright growth habit which can be directly harvested by combine harvesters



# Plant height and growth habit desired for machine harvesting

First pod height >25 cm; semi-erect, non-lodging



**Traditional varieties** 



## Research Project Developing chickpea cultivars suited to mechanical harvesting and tolerant to herbicides

#### Supported by

Ministry of Agriculture and Farmer Welfare, Government of India under National Food Security Mission (NFSM)

#### **Partners**

| <b>ICRISAT</b><br>Science with a human face