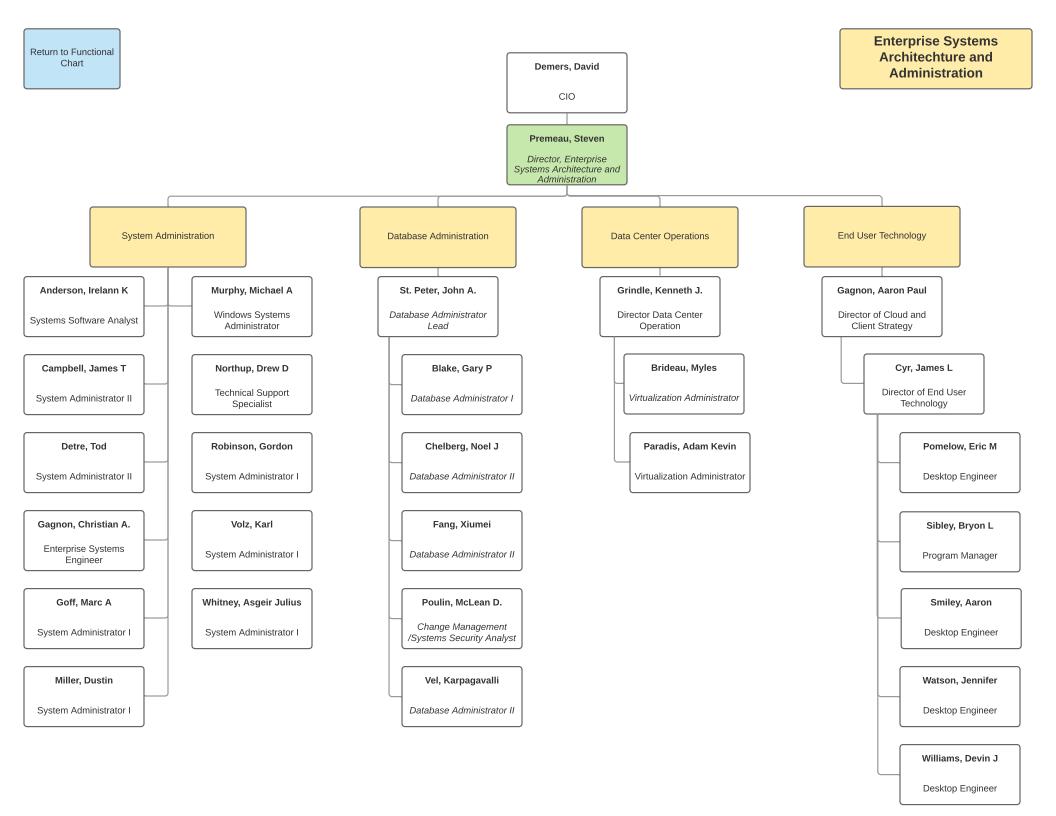

#### Academic/Research Computing

Enterprise Systems Applications and Administration