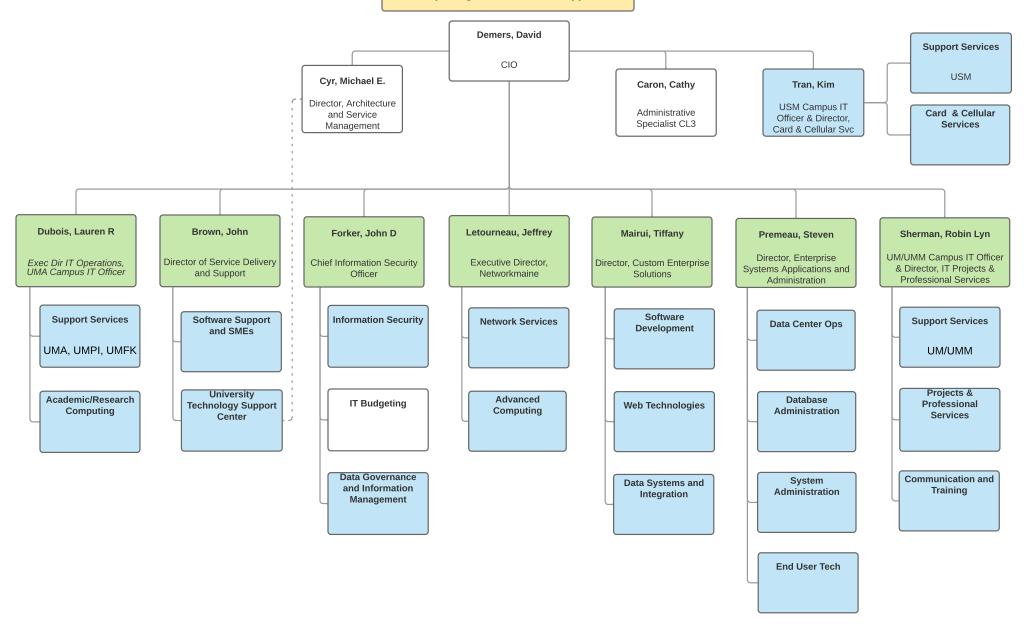

## Proposed US:IT Functional Org Chart (realignment underway)

## Demers, David CIO Tran, Kim Marie CITO USM/Director of University Card Services Robinson, Susan M Manager, Campus Card & Cellular Services Connors, James M Software Support Lead Kane, Brenda J Administrative Specialist CL2 Marquis, Todd Technical Coordinator Ouellette, Louis D IT Specialist CL3

#### **Card & Cellular Services**

Projects & Professional Services (PPS)

#### Academic/Research Computing

Enterprise Systems Applications and Administration

#### **Custom Enterprise Solutions**

#### Service Delivery and Support

#### **UMPI IT Support Services**

#### **UMFK IT Support Services**

#### **UMF IT Support Services**

#### **Associate CIO**

Academic/Research Computing UMA, UMPI, UMFK IT

# Office of Information Security

#### Networkmaine