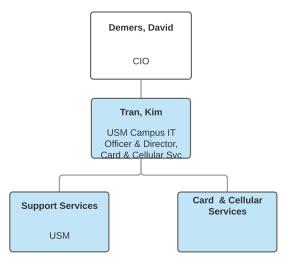

## Proposed US:IT Functional Org Chart (realignment underway)

## Demers, David CIO Tran, Kim Marie CITO USM/Director of University Card Services Robinson, Susan M Manager, Campus Card & Cellular Services Connors, James M Software Support Lead Kane, Brenda J Administrative Specialist CL2 Marquis, Todd Technical Coordinator Ouellette, Louis D IT Specialist CL3

#### **Card & Cellular Services**

Projects & Professional Services (PPS)