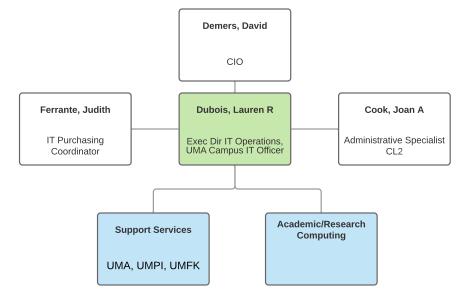

S:IT Functional Org Chart (realignment underway)













## Demers, David CIO Tran, Kim Marie CITO USM/Director of University Card Services Robinson, Susan M Manager, Campus Card & Cellular Services Connors, James M Software Support Lead Kane, Brenda J Administrative Specialist CL2 Marquis, Todd Technical Coordinator Ouellette, Louis D IT Specialist CL3

#### **Card & Cellular Services**

Projects & Professional Services (PPS)



#### Academic/Research Computing



Enterprise Systems Applications and Administration



#### **Custom Enterprise Solutions**



#### Service Delivery and Support







#### **UMPI IT Support Services**



#### **UMFK IT Support Services**



#### **UMF IT Support Services**









#### **Associate CIO**



Academic/Research Computing UMA, UMPI, UMFK IT



# Office of Information Security



#### Networkmaine