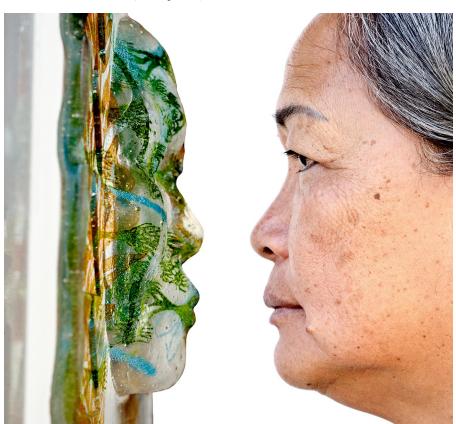

## MAILE ANDRADE: CONTEMPORARY OCEANIA

GRACE TURNER, MAJOR, 2022

Maile Andrade, *Observation Without Judgment*, Glass plate: glass and pigment, 2012, Maile Andrade. (n.d.). Retrieved April 26, 2021, from https://sarweb.org/iarc/native-american-artist-fellowships/2012-artists/maile-andrade/