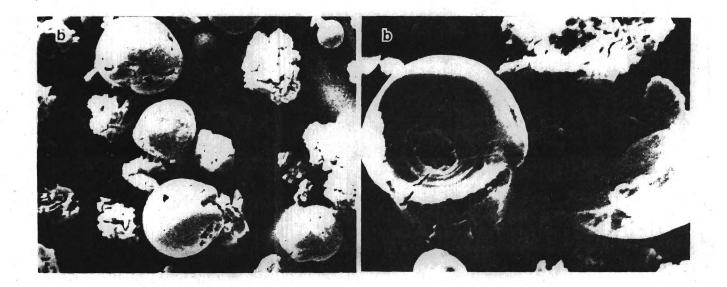

the fissured appearance common to the surface of samples from the low pressure test. The spherical particles appeared to exhibit a large void space inside (Fig. 8), and the particle interior was not fully integrated with the outer shell. The shell thickness was about  $1-2 \mu m$ . The results suggest that liquid shells had formed around incompletely burned ZrC particles. The non-spherical particles that were collected had a fissured appearance similar to the low pressure samples. The percentage of spherical particles collected increased with pressure and distance of the quench from the burning surface. There was no significant change in the character of the spherical particles with change in pressure or quench distance. Acid treatment of particles under all test conditions produced no





Figure 8. ZrC particles quenched 1.5 cm above the propellant burning surface. a) Fissure of particles, typical of low pressure tests; b) Partially spheroidized particles, typical of tests at 1.4 MPa. significant changes. The absence of change during acid treatment suggests that the particles may be oxycarbides of Zr, coating or surrounding residual ZrC.

These results indicate that ZrC burns by a complex process involving surface oxidation and formation of fissures. As burning progresses, accumulating liquid product tends to enclose the ZrC, the liquid apparently being an oxycarbide. It is not yet clear what happens later in burning, or whether conversion to oxide is finally achieved. It is clear that particles ignite and leave the propellant surface individually and burn as they move ou