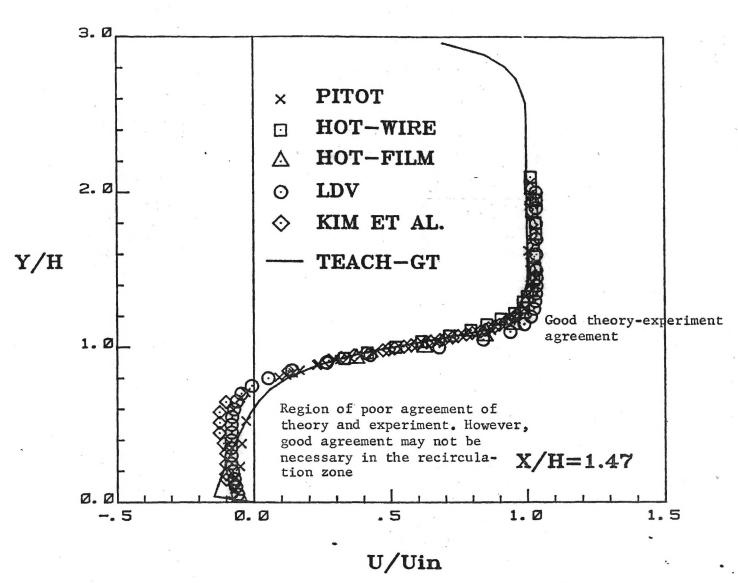

able region it may not be necessary to be particularly accurate since combustion would not occur there (see Fig. 1) in the hot flow case.

Shown in Fig. 4 are the experimental data on the full development of the axial mean velocity along with a calculation of the zero mean velocity line. This shows that the general length scales of the problem are adequately predicted by the analysis method. As a consequence, the k- $\varepsilon$  approach will be retained in following work.

In the blowing case the most interesting structural change in the flow, that has been analytically predicted, is the appearance of a second recirculatory region. This has now been experimentally confirmed.

The following experiments have either been completed or will be complete by the end of the current grant year.



Figure 3. Mean streamwise velocity close to the step. Theory and experiment.



Figure 4. Mean streamwise velocity measurements and calculation of zero axial velocity line.

- a) Shear stress, two component mean velocities, and turbulent intensities at 21 axial stations in cold flow with no blowing.
- b) The same information for two injection velocities with air as the injectant.
- c) The same information for one injection velocity with  $CO_2$  as the injectant.
- d) In the CO<sub>2</sub> case the first Rayleigh measurements will be made for mean CO<sub>2</sub> concentration, mean square fluctuation and correlations with velocity fluctuations.

#### C. Publications

- Richardson, J. "Analysis of a Sudden Expansion Flow in a Two-Dimensional Duct with and without Sidewall Injection Using