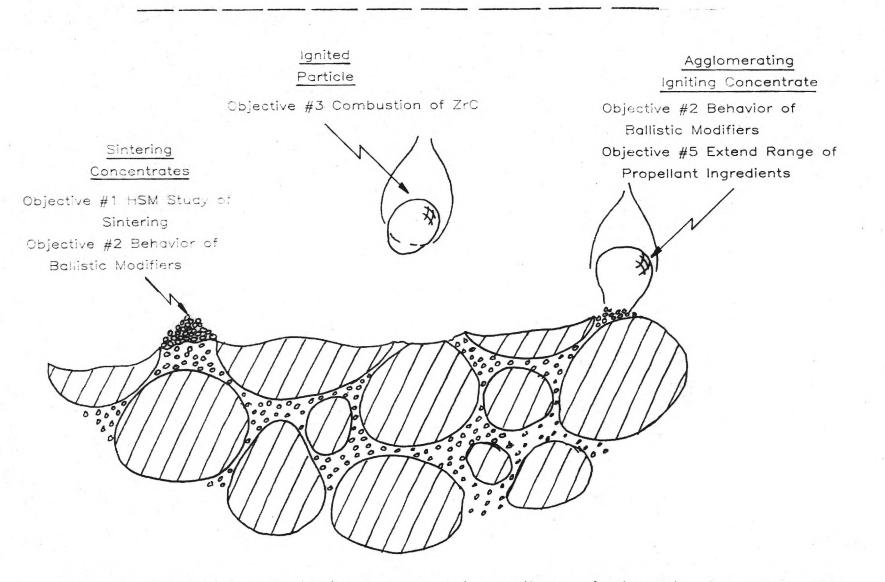

provided some insight into particle behavior, but did not provide a suitable combination of magnification and depth of focus to reveal the detailed particle behavior.

Recent effort has been directed to adaptation and use of the scanning electron microscope, which does not have the above limitations, and offers the possibility of video-recording of sample behavior during heating. Heating has been accomplished by depositing samples on electrically heated platinum and palladium wires. Tests to date have been on aluminum particles, and heating has been to temperatures of roughly 750° C, the temperature range being determined to exceed that required to produce behavior associated with melting of the metal. Recalling that the typical aluminum

Admittance Surface

Objective #4 Dynamic Response



Figure 1. Relation of present studies to processes in propellant combustion and rocket motors. The indicated processes affect burning rate, combustor stability, combustion efficiency, slag formation, and component erosion.

particle is a "potato-shaped" object with a refractory oxide "skin", the heating tests show the following behavior (mostly at the melting point of the metal where it expands in volume by 6%).

a) Expansion accompanied by some degree of spheroidization (inflation of the oxide skin).

b) In many cases, abrupt reversal of the expansion, with evidence that molten aluminum has escaped through ruptures of the oxide skin. Surface features suggestive of cracks in the oxide become visible, but are not clearly resolved as cracks.

c) Agglomeration of contacting particles has th