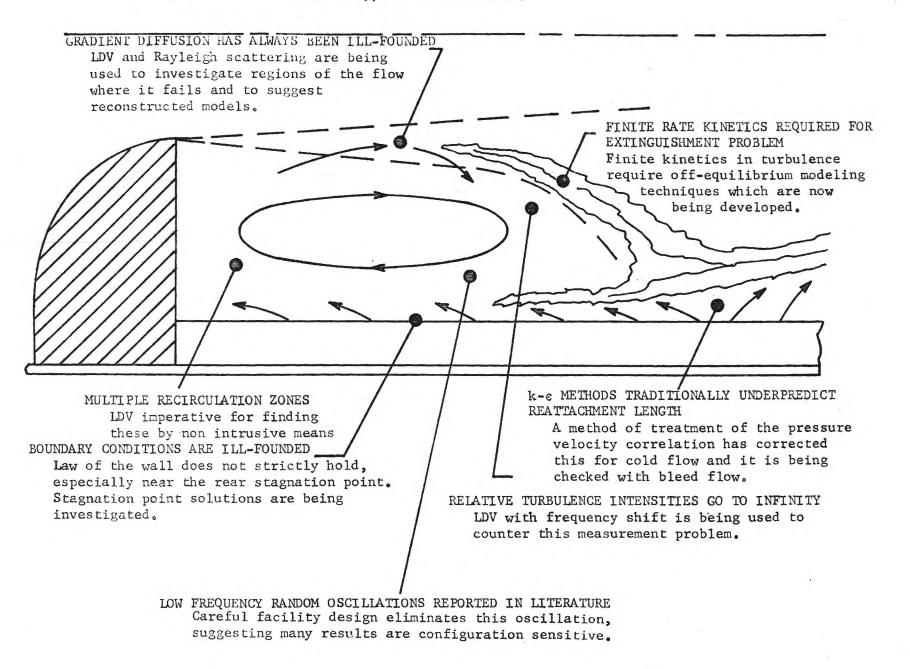

old flow with and without foreign gas injection, b) to complete the cold flow calculations with and without foreign gas injection, c) to complete development of the Rayleigh scattering apparatus, d) continue development of the RAMAN spectroscopy system and e) begin foreign gas injection concentration measurements.

#### B. Status of Research

In solid fueled ramjet flame stabilization the fundamental flow configuration is as shown in Fig. 1. Illustrated there are some of the fundamental technical issues involved, which are being addressed in this program. The tasks for the current year include continued facility development, instrumentation and analysis development and data generation. Progress in these areas is summarized in the following paragraphs.

Figure 1. Typical technical issues.



#### 1. Facility

By way of review, the facility is depicted in Fig. 2. It is a backward facing step, open return flow system. The freestream velocity is nominally 245 ft/sec, set by an orifice downstream of the centrifugal blower. The facility is operated with the inlet, test section diffuser and plenum on the upstream suction side of the blower. The test section is fitted with anti-reflection coated windows for optical access.

During the past year the facility has been fitted with a porous plate floor for the injection of several gases, including combustibles. It has been noted that this facility is quite stable, as opposed to other facilities with backward facing step configurations. Careful acoustic and hot wire checks have shown no "flapping" of the dividing streamline as has been