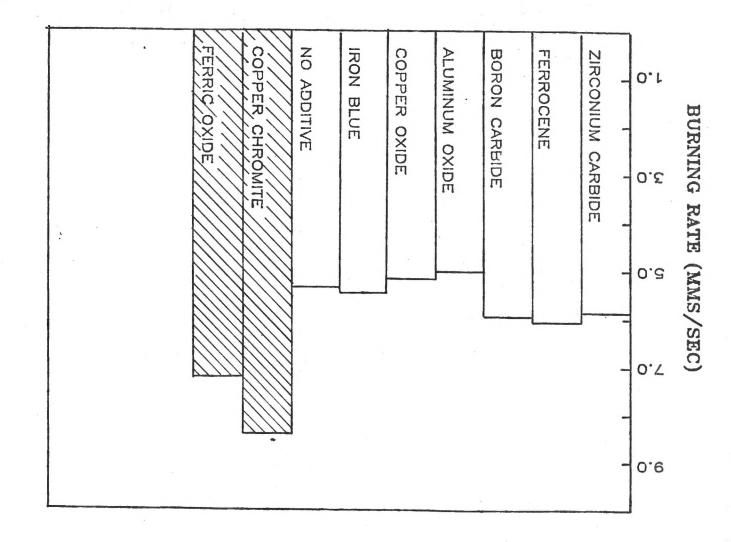

ser proximity of the AP-binder flame to the burning surface, and correspondingly higher burning rate.  $Fe_2O_3$  and  $CuCr_2O_4$  are recognized decomposition catalysts for large hydrocarbon molecules, so this interpretation seems plausible, and is being studied further on the companion project.

In the present project, the focus is on the question of why certain NVI materials concentrate on the surface, under what conditions concentration occurs, and what interactive processes occur between the particles and with the binder surface. Figures 4 and 5 show the effect of  $Fe_2O_3$  on burning rates of sandwiches and of an AP-PBAN propellant over a range of test conditions. Interrupted burning tests are being made to determine the nature of the  $Fe_2O_3$  concentration over this range of



Figure 2. Behavior of various NVIs in sandwich burning. AP-PBAN sandwiches; binder lamina thickness 75 µm; additive mass fraction in binder 10%; additive particles in 10-20 µ size range. Height of columns indicates burning rate at 3.45 MPA. Shaded columns correspond to additives that concentrate on the binder surface.





Figure 3. Comparison of quenched sandwich surfaces with nonconcentrating NVI additive and concentrating additive.



Figure 4. Effect of a concentrating NVI additive (Fe<sub>2</sub>O<sub>3</sub>) on the burning rates of AP-PBAN sandwiches (10% additive in the binder lamina).

• 5



Figure 5. Effects of a concentrating NVI additive (Fe<sub>2</sub>O<sub>3</sub>) on burning rate of an AP/PBAN propellant (p) with 1% additive, 87.5/12.5 ratio of AP to PBAN, and bimodal AP.