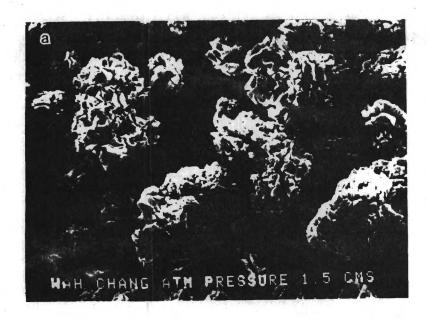

d the fissured appearance common to the surface of samples from the low pressure test. The spherical particles appeared to exhibit a large void space inside (Fig. 8), and the particle interior was not fully integrated with the outer shell. The shell thickness was about  $1-2 \mu m$ . The results suggest that liquid shells had formed around incompletely burned ZrC particles. The non-spherical particles that were collected had a fissured appearance similar to the low pressure samples. The percentage of spherical particles collected increased with pressure and distance of the quench from the burning surface. There was no significant change in the character of the spherical particles with change in pressure or quench distance. Acid treatment of particles under all test conditions produced no





Figure 8. ZrC particles quenched 1.5 cm above the propellant burning surface. a) Fissure of particles, typical of low pressure tests; b) Partially spheroidized particles, typical of tests at 1.4 MPa. significant changes. The absence of change during acid treatment suggests that the particles may be oxycarbides of Zr, coating or surrounding residual ZrC.

These results indicate that ZrC burns by a complex process involving surface oxidation and formation of fissures. As burning progresses, accumulating liquid product tends to enclose the ZrC, the liquid apparently being an oxycarbide. It is not yet clear what happens later in burning, or whether conversion to oxide is finally achieved. It is clear that particles ignite and leave the propellant surface individually and burn as they move