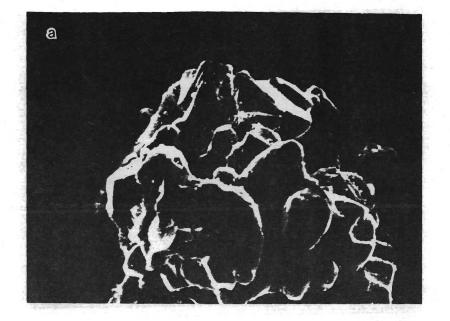

articles spontaneously deformed and turned white. When the particles were dispersed as a thin layer, the deformation and color change occurred gradually around  $780^{\circ}$  C. There was no flash. The flashing that occurred with densely packed particles may be due to reaction of accumulated CO gas with the O<sub>2</sub> environment. When studied under the scanning electron microscope, it was found that the heated particles in all cases had changed surface appearance. The particles exhibited a fissured appearance (Fig. 7). This may be due to intercrystal fracture of ZrC particles due to preferential carbon oxidation (Ref. 6).

Combustion photography tests were run on propellants with 3% ZrC, 10% HTPB and 87% 90-125  $\mu$ m AP in a conventional window bomb at 4.14 MPa in a N<sub>2</sub>





Figure 7. Fissured appearance of ZrC particles that have been heated in an oxygen atmosphere to a transition temperature in the 680-800 C range. a) Typical before heating; b) Post heating.

# Table I

# ZrC Powders Studied in This Investigation

| Source<br>Designa | Source<br>Designation        |            |      |
|-------------------|------------------------------|------------|------|
|                   |                              | Celloscope | MSA  |
| L                 | ABL-14                       | 9.4        | 15.8 |
| 2                 | Hercules 608-C<br>(Wahchang) | 21.0       | 29.0 |

Table 2

Conditions for Plume Quench Tests in Propellants with  ${\rm ZrC}$ 

| Pressure<br>Distance<br>(cm) | Atm.     | 1.4 MPa            | 2.8 MPa  |
|-----------------------------