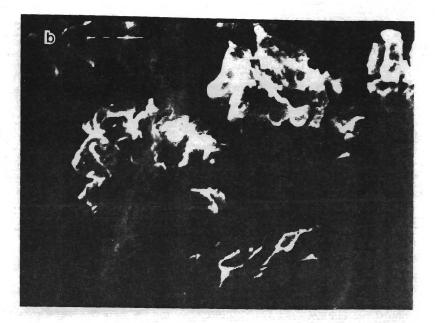

ticles spontaneously deformed and turned white. When the particles were dispersed as a thin layer, the deformation and color change occurred gradually around  $780^{\circ}$  C. There was no flash. The flashing that occurred with densely packed particles may be due to reaction of accumulated CO gas with the O<sub>2</sub> environment. When studied under the scanning electron microscope, it was found that the heated particles in all cases had changed surface appearance. The particles exhibited a fissured appearance (Fig. 7). This may be due to intercrystal fracture of ZrC particles due to preferential carbon oxidation (Ref. 6).

Combustion photography tests were run on propellants with 3% ZrC, 10% HTPB and 87% 90-125  $\mu$ m AP in a conventional window bomb at 4.14 MPa in a N<sub>2</sub>





Figure 7. Fissured appearance of ZrC particles that have been heated in an oxygen atmosphere to a transition temperature in the 680-800 C range. a) Typical before heating; b) Post heating.

# Table I

# ZrC Powders Studied in This Investigation

| Source<br>Designa | Source<br>Designation        |            |      |
|-------------------|------------------------------|------------|------|
|                   |                              | Celloscope | MSA  |
| L                 | ABL-14                       | 9.4        | 15.8 |
| 2                 | Hercules 608-C<br>(Wahchang) | 21.0       | 29.0 |

Table 2

Conditions for Plume Quench Tests in Propellants with  ${\rm ZrC}$ 

| Pressure<br>Distance<br>(cm) | Atm.     | 1.4 MPa            | 2.8 MPa  |
|------------------------------|