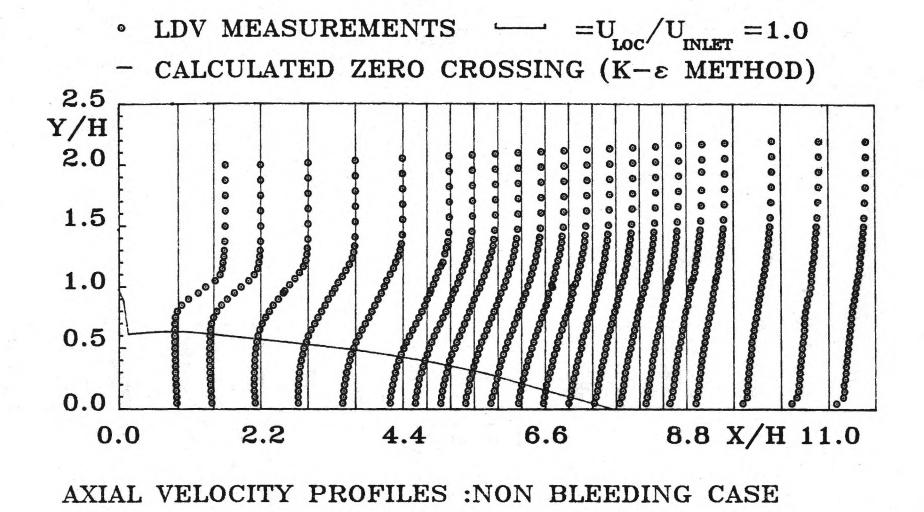

would not occur there (see Fig. 1) in the hot flow case.

Shown in Fig. 4 are the experimental data on the full development of the axial mean velocity along with a calculation of the zero mean velocity line. This shows that the general length scales of the problem are adequately predicted by the analysis method. As a consequence, the k- $\varepsilon$  approach will be retained in following work.

In the blowing case the most interesting structural change in the flow, that has been analytically predicted, is the appearance of a second recirculatory region. This has now been experimentally confirmed.

The following experiments have either been completed or will be complete by the end of the current grant year.



Figure 3. Mean streamwise velocity close to the step. Theory and experiment.



Figure 4. Mean streamwise velocity measurements and calculation of zero axial velocity line.

- a) Shear stress, two component mean velocities, and turbulent intensities at 21 axial stations in cold flow with no blowing.
- b) The same information for two injection velocities with air as the injectant.
- c) The same information for one injection velocity with  $CO_2$  as the injectant.
- d) In the CO<sub>2</sub> case the first Rayleigh measurements will be made for mean CO<sub>2</sub> concentration, mean square fluctuation and correlations with velocity fluctuations.

#### C. Publications

- Richardson, J. "Analysis of a Sudden Expansion Flow in a Two-Dimensional Duct with and without Sidewall Injection Using the k-e Turbulence Model," Ph.D. Dissertation, Georgia Institute of Technology,