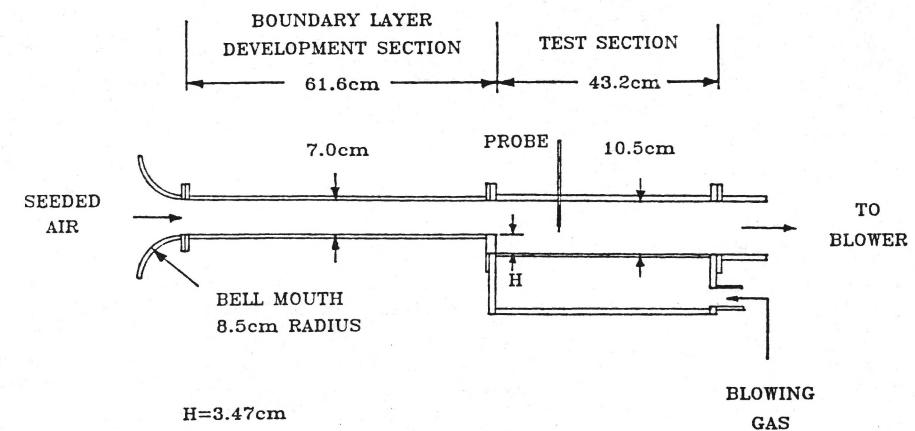

broadband sound field. This has important implications in the interpretation of modelling efforts - both ours and others'. Normal turbulence equations are not equipped to deal with an acoustic motion of the gases. If it turns out that results are sensitive to freestream turbulence levels then modelling is suspect. Fortunately, our calculations show that the results are not sensitive to this quantity. This acoustic observation is still more than an academic curiosity, however, since it may be linked to system acoustic stability.

#### 2. Diagnostics

During the past reporting period the optical system for Rayleigh scattering, which had previously been tested using laminar flows of  $air/CO_2$  mixtures, was incorporated into the velocimeter set-up. This assures that the vector and scalar



H=3.47cm

TUNNEL WIDTH=41.9cm

4

Figure 2. Wind tunnel schematic.

measurements are easily carried out at the same location. To test the technique under more realistic conditions, temperature fluctuations were measured in a turbulent premixed flame jet and compared with fine wire thermocouple measurements. Comparison of the results obtained by the two methods showed excellent agreement.

In order to be able to correlate the species measurements (Rayleigh) with the velocity determinations (LDV) both sets of data must be digital. To this end a software package has been developed which continuously passes the digitized Rayleigh data through a series of memory buffers. Since Rayleigh measurements cannot be carried out when a velocimeter particle is in the test volume, a number of measuremen