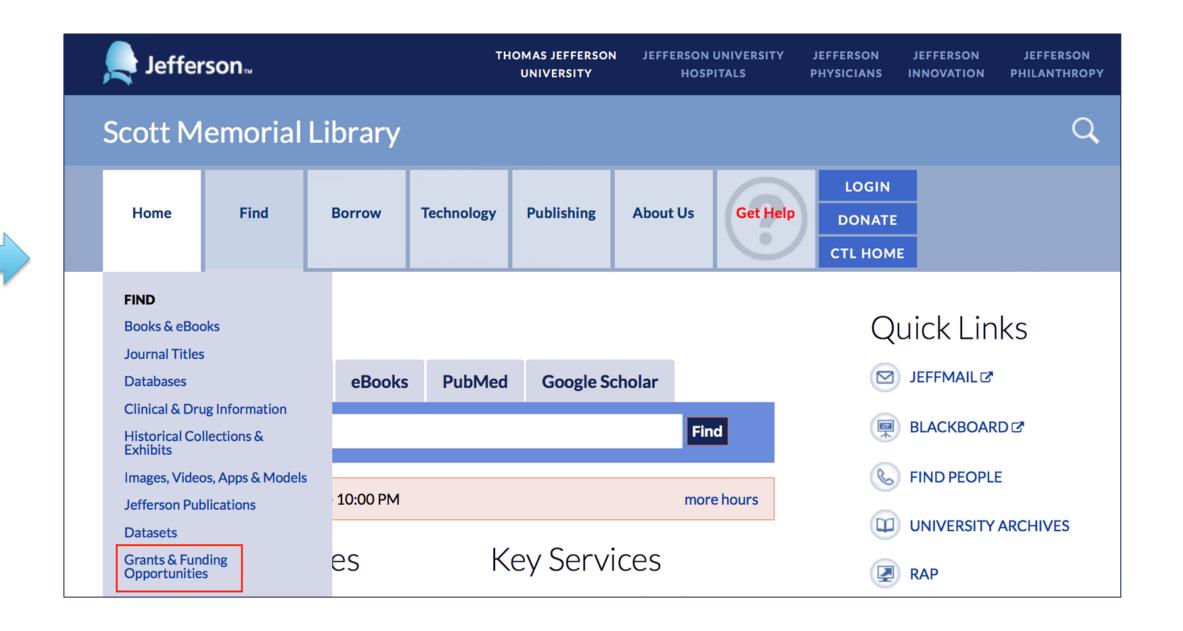

## **Need Help Locating Grants?**

Librarians assist the Jefferson Community identify funding opportunities.

Individual and group session consultations are free of charge.