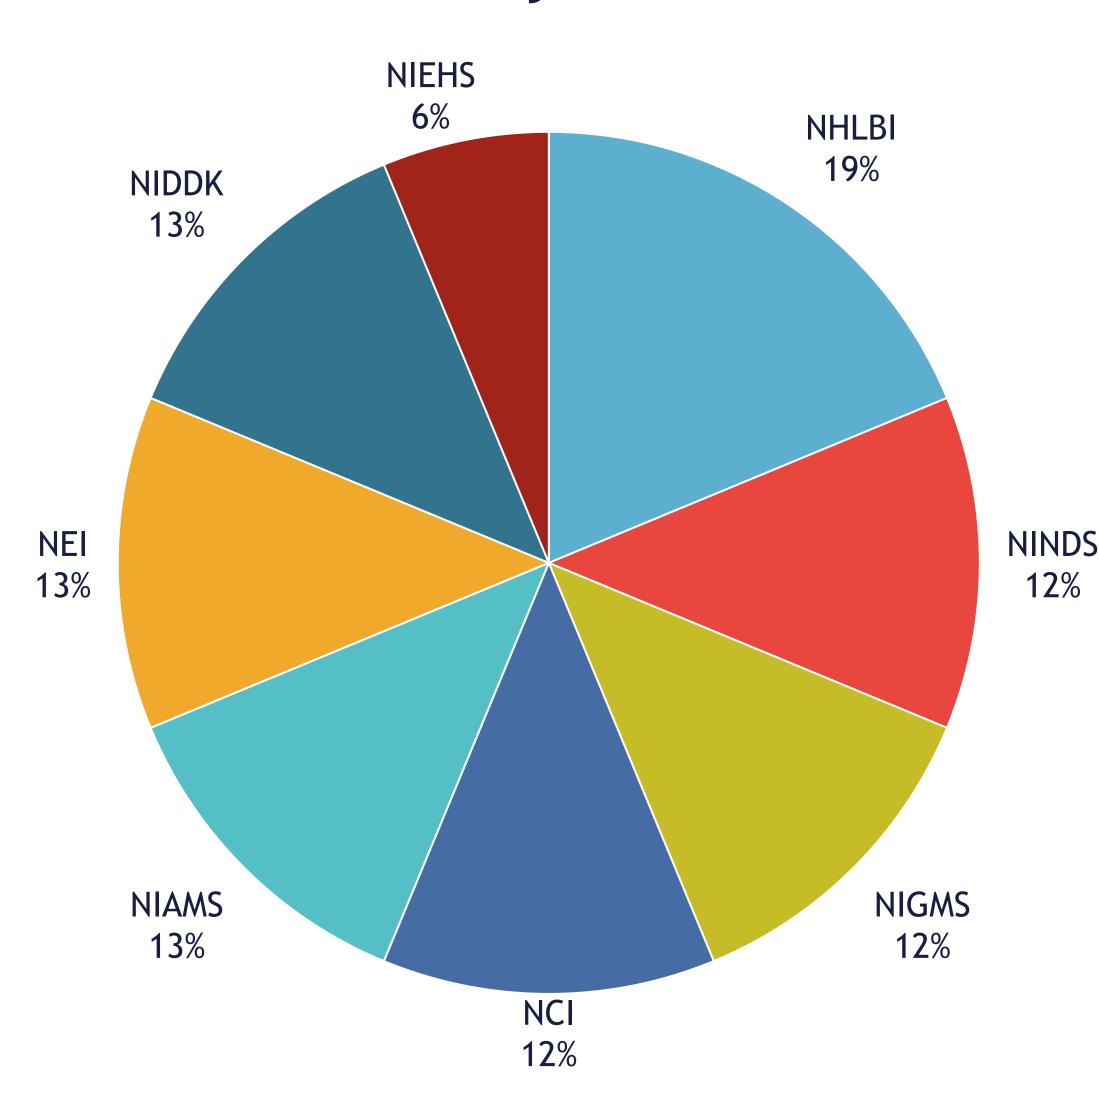

### NIH Grant Resources

Free governmental resources help researchers identify potential NIH Institutes related to a topic.

In this example, searching mitochondrial disease in NIH RePORTER for Thomas Jefferson University Active Projects, yields 16 awarded grants.

## **Projects**

# Total=\$5,989,775.00 Top Three NIH Funders: NHLBI, NEI, NIAMS (Based on Money Awarded)

| Administering<br>Institute/Center | Projects - | Total Funding | Sub Projects | Sub Project<br>Funding |
|-----------------------------------|------------|---------------|--------------|------------------------|
| NHLBI                             | <u>3</u>   | \$1,301,853   |              |                        |
| NINDS                             | 2          | \$682,500     |              |                        |
| NIGMS                             | 2          | \$639,000     |              |                        |
| NCI                               | 2          | \$545,816     |              |                        |
| NIAMS                             | 2          | \$866,134     |              |                        |
| NEI                               | 2          | \$1,055,343   |              |                        |
| NIDDK                             | 2          | \$688,125     |              |                        |
| NIEHS                             | 1          | \$211,004     |              |                        |
| Total                             | 16         | \$5,989,775   |              |                        |