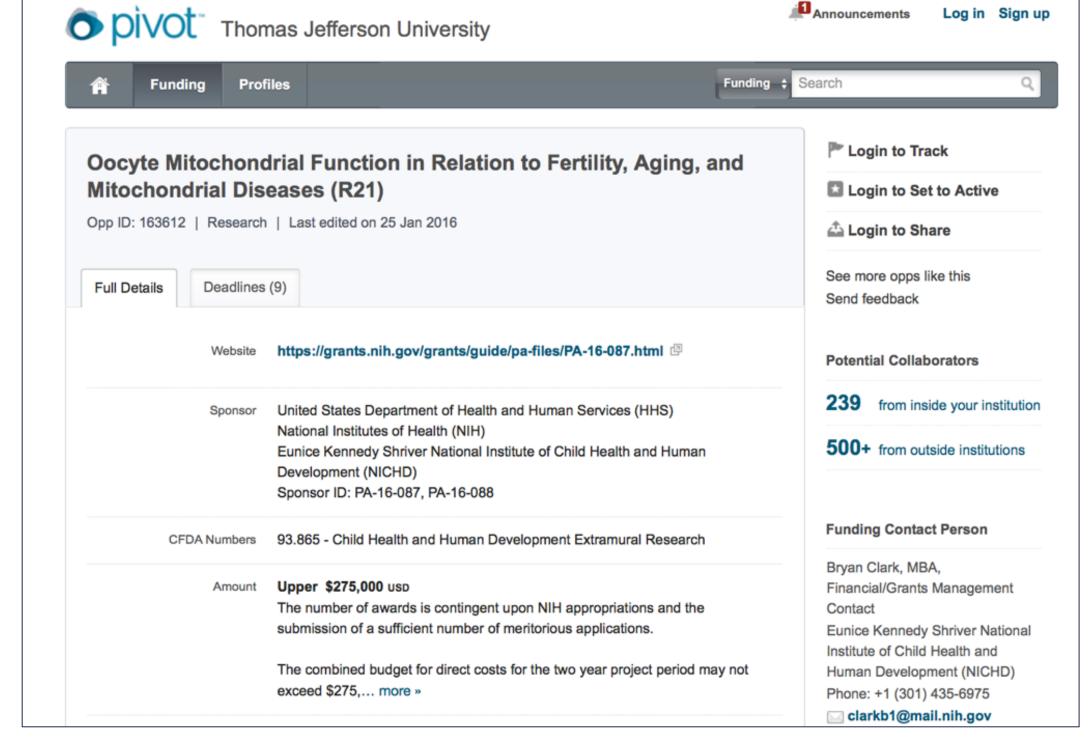

## Pivot: Search, Collaborate & Organize

Pivot reports on opportunities available from federal, state, public, private and international sources. Pivot is a subscription service available through the library.

## **Highlights Include**

A strong, multifaceted search interface

Collaborator discovery - identify colleagues with similar research interests

Tools for organizing funding opportunities and staying current

### NIH Grant Resources

Free governmental resources help researchers identify potential NIH Institutes related to a topic.

In this example, searching mitochondrial disease in NIH RePORTER for Thomas Jefferson University Active Projects, yields 16 awarded grants.