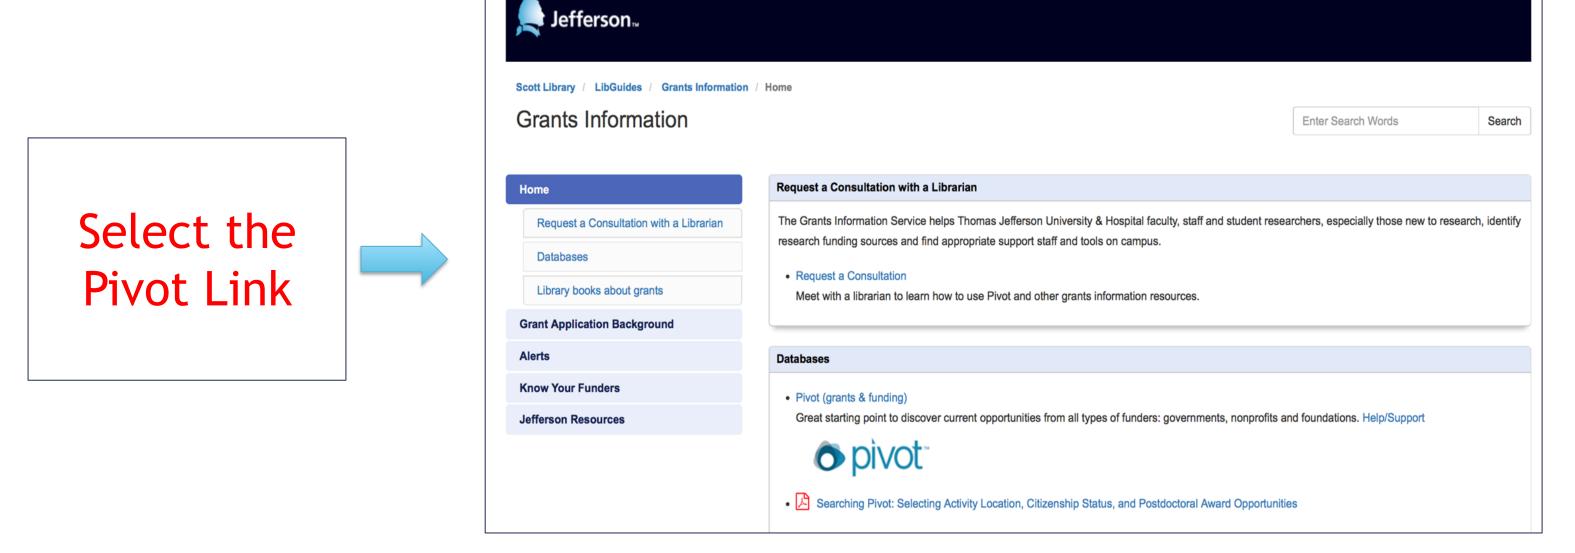

## Pivot: Search, Collaborate & Organize

Pivot reports on opportunities available from federal, state, public, private and international sources. Pivot is a subscription service available through the library.

## **Highlights Include**

A strong, multifaceted search interface

Collaborator discovery - identify colleagues with similar research interests

Tools for organizing funding opportunities and staying current