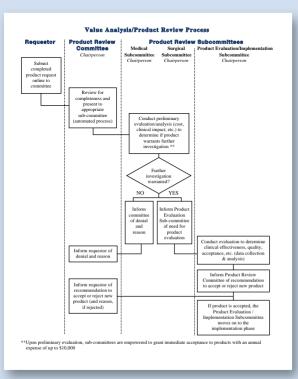

#### What is the Value Analysis/ **Product Review Process?**

The Value Analysis/Product Review Process is a method for all product requests new or modified, consumable/ disposable that are brought into the Hospital to be reviewed/evaluated for quality and efficiency of care prior to use in the Hospital.

#### Goals of the Value Analysis/ **Product Review Methodology**

- Decrease cost while improving quality
- Search for the most acceptable Hospital product based on evidence and research available on the product. The focus is deliverance of safe quality care in a cost effective manner.
- Promote standardization of products, Hospital-wide, across all campuses

#### Value Analysis/Product Review Structure