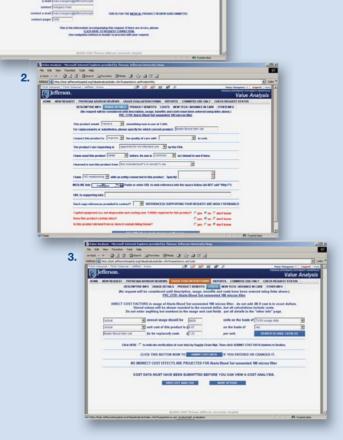

#### How to Submit a Product Request **Using the Intranet**

# an funder the second stream of the second st 0 3 3 Quet Glaste Grat & 1 4 2 3 - 0 2 2 Ques grant (max 4 1/ 2 2 3

#### **Employees Access the Online System** to Enter a Request for a New Product

- Any employee in any department is capable of accessing the Product Requests/Value Analysis site through TJUH's Intranet to complete a new product request online.
- Departments include but not limited to:
  - Physicians
- Radiology