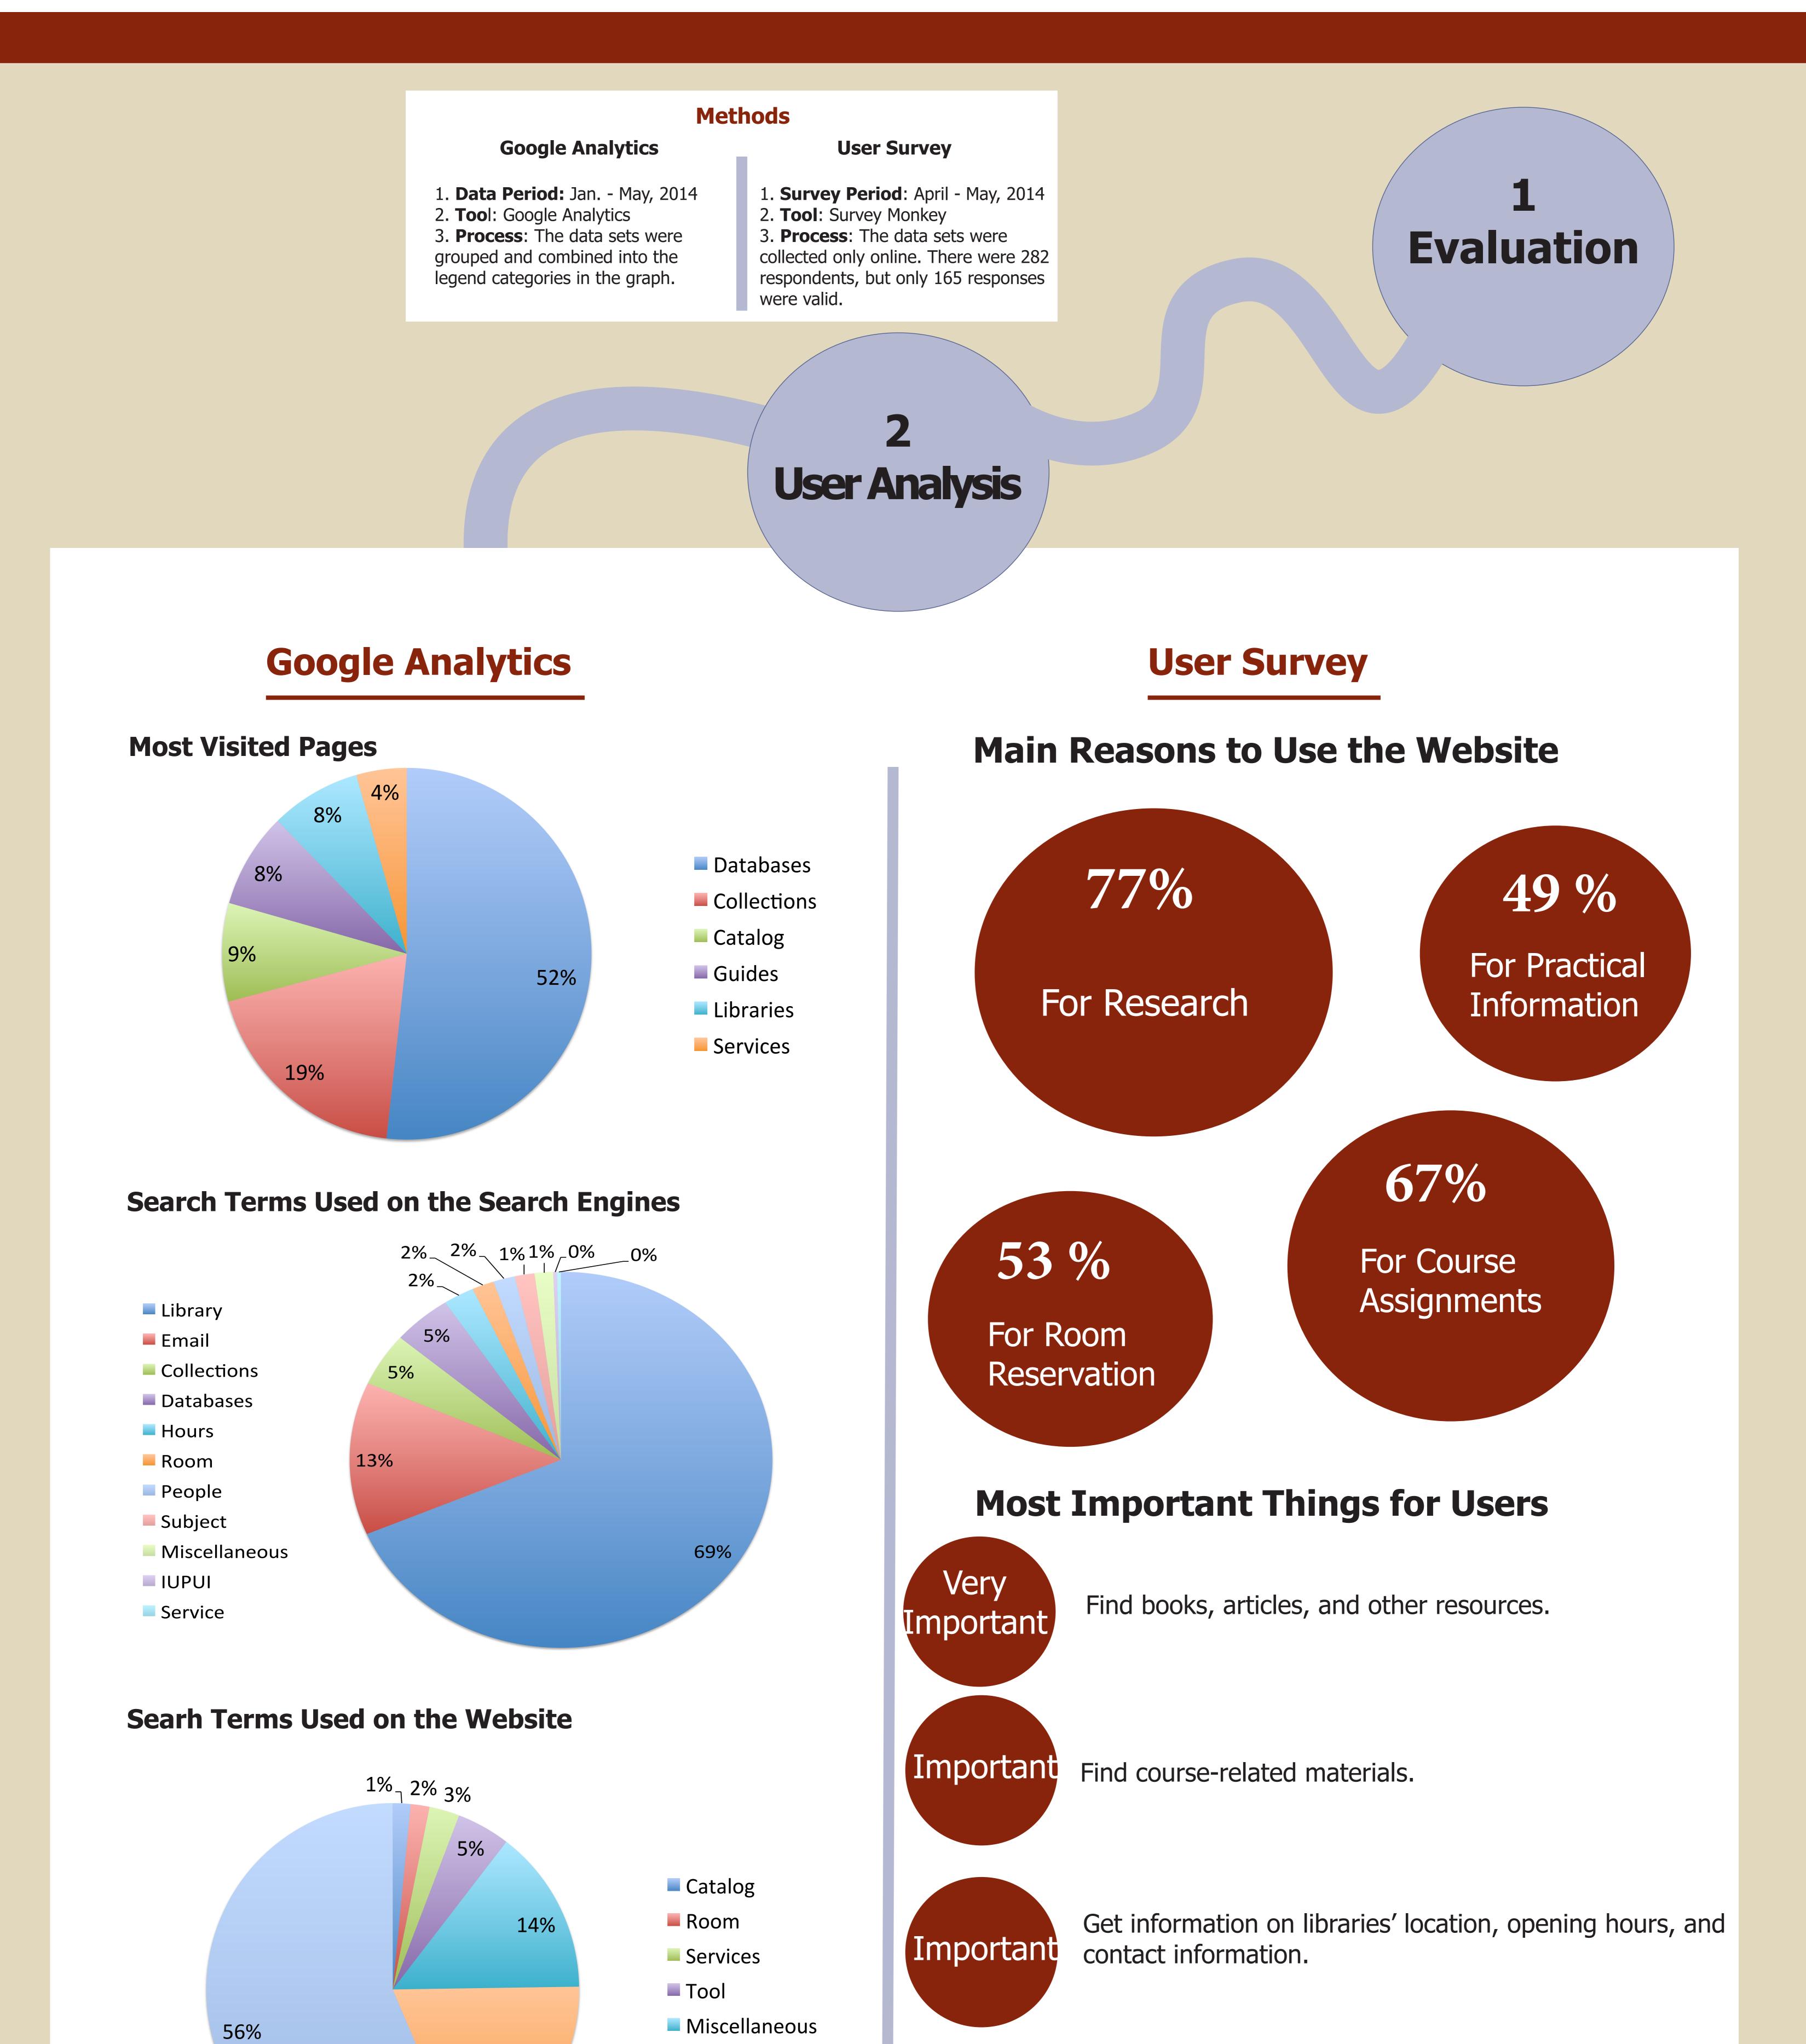

## 

View metadata, citation and similar papers at

## The Journey to Improve Digital User Experience

Yoo Young Lee | Digital User Experience Librarian | yooylee@iupui.edu Indiana University Purdue University Indianapolis (IUPUI)

brought to you by







Library website as information provider



## Before

Test

|                                                                                       | ▼ RESEARCH ▼ SERVICE                                          | ES INFORMATION CAN'T CO                    |
|---------------------------------------------------------------------------------------|---------------------------------------------------------------|--------------------------------------------|
| ity Library                                                                           | Ask a<br>Librarian                                            | Site UUCAT                                 |
| Research Guides<br>Home » RESEARCH » Find Articles & More » Research                  | ch Guides