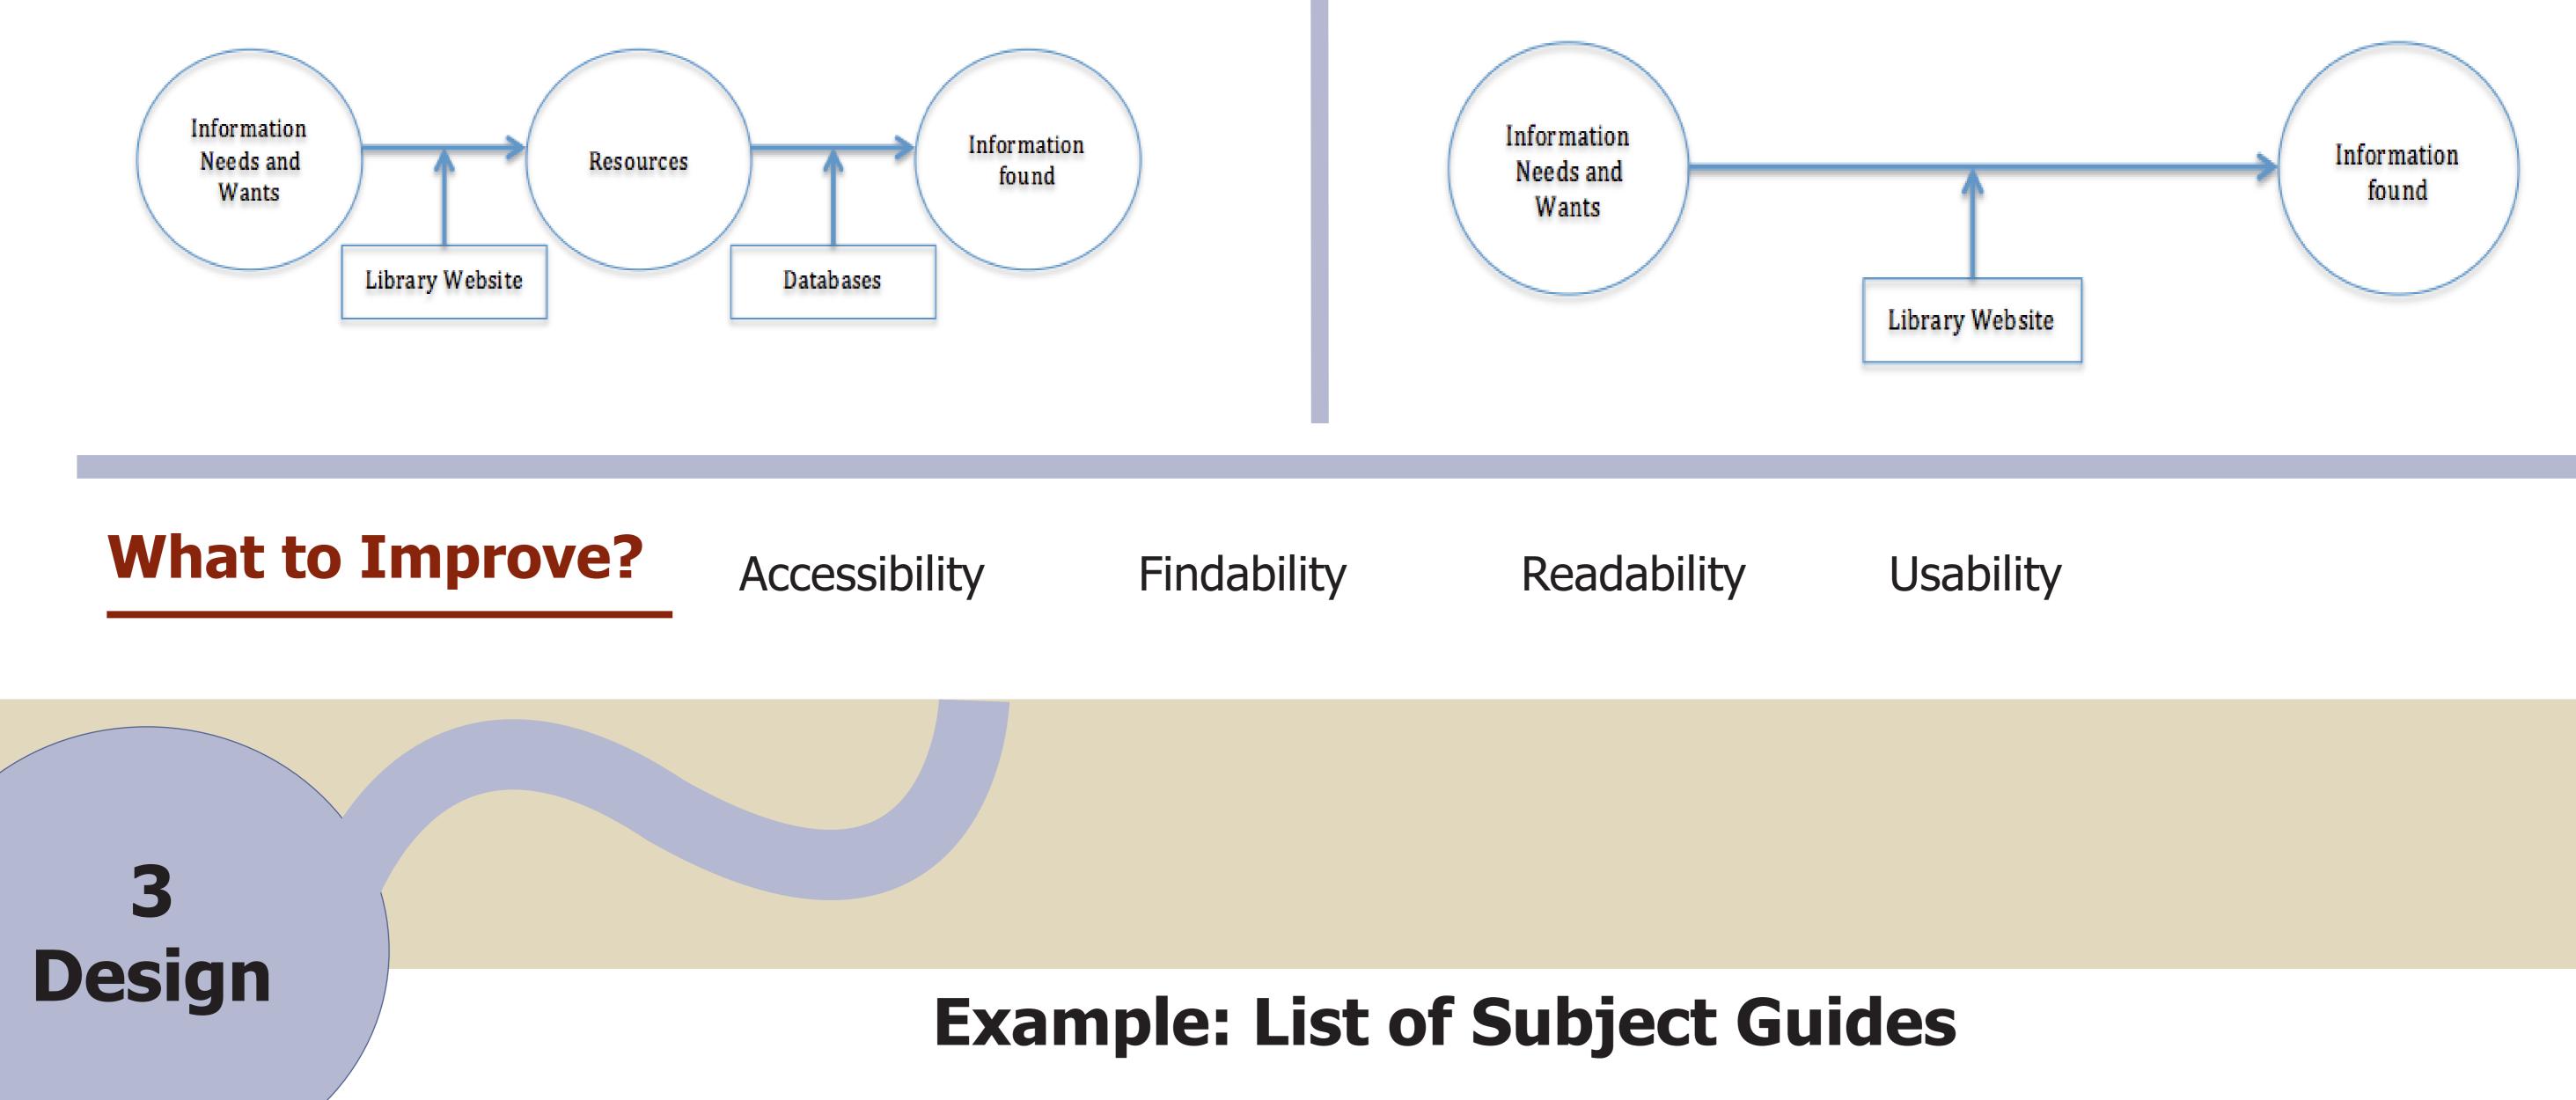

## 

View metadata, citation and similar papers at

## The Journey to Improve Digital User Experience

Yoo Young Lee | Digital User Experience Librarian | yooylee@iupui.edu Indiana University Purdue University Indianapolis (IUPUI)

brought to you by







Library website as information provider



## Before

Test

|                                                                                       | ▼ RESEARCH ▼ SERVICE                                          | ES INFORMATION CAN'T CO                    |
|---------------------------------------------------------------------------------------|---------------------------------------------------------------|--------------------------------------------|
| ity Library                                                                           | Ask a<br>Librarian                                            | Site UUCAT                                 |
| Research Guides<br>Home » RESEARCH » Find Articles & More » Research                  | ch Guides                                                     |