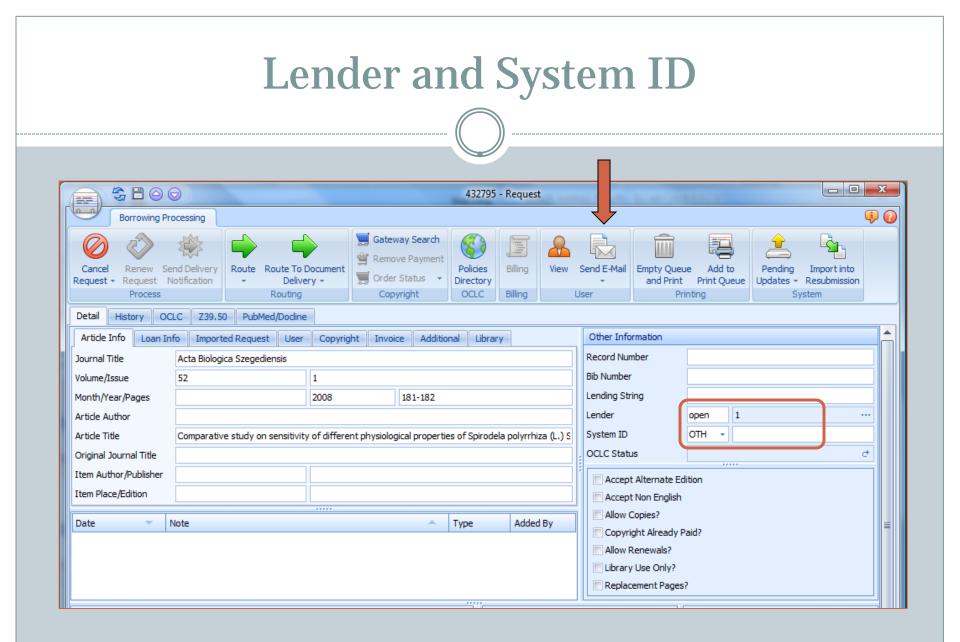

|
|--------------------|------------------------------------------|
| Name               | Open Access                              |
| DefaultToAddress   |                                          |
| DefaultToName      |                                          |
| DefaultCCAddress   |                                          |
| DefaultSubject     | Interlibrary Services Delivery Notice    |
| DefaultFromAddress | ulill@iupui.edu                          |
| DefaultFromName    | University Library Interlibrary Services |
| DefaultStatus      | Delivered to Web                         |
| FileNameLoan       | openaccess.txt                           |
| FileNameArticle    | openaccess.txt                           |
| NVTGC              | IUP                                      |



## Share your Workflow tips!

## **Questions?**

#### TINA BAICH CBAICH@IUPUI.EDU

#### HEATHER WELTIN HWELTIN@LIBRARY.WISC.EDU