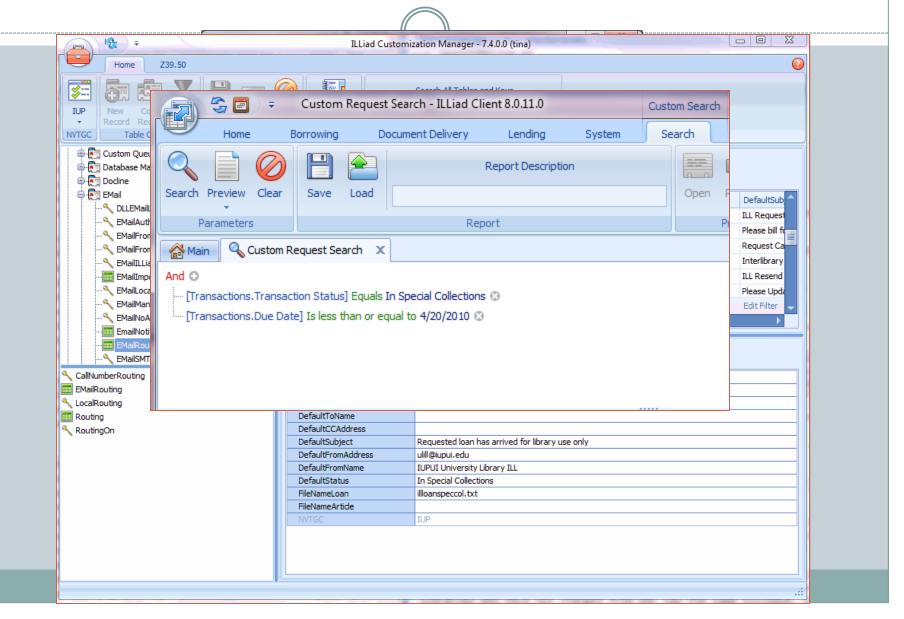

| ng article:<br>anguage: a wo<br>er Wemorial \Do | ocDel\          | edu or 262-1193. |            |                                 |                       |               |                 |       |
| bject<br>emorial L<br>ticle Tith<br>ticle Autournal Tri<br>ournal Vo<br>ournal Iss<br>ournal Ye<br>gges: 25<br>1: 17987<br>all Numb<br>cation:<br>struction<br>ave this                       | Library received the following the subcortical functions in luthor: Crosson, ittle: Brain and language folume: 25 ssue: 2 forth/Date: fear: 1985 57-292 forth 2 forth | ng article:<br>anguage: a wo<br>er Wemorial \Do | ocDel\          | edu or 262-1193. |            |                                 |                       |               |                 |       |



#### Library Use Only Items



## **Lost Billing Workflows**

#### Borrowing

• Replacement Estimate email

• Pre-bill User Notice email

#### Lending

• Pre-bill Library Notice email

• Request Bill for Lost or Damaged Items email

|                                                  | (                   | Google C          | uston     | n Qu   | eue          |              |                        |
|--------------------------------------------------|---------------------|-------------------|-----------|--------|--------------|--------------|------------------------|
| 30-                                              |                     |                   |           |        | Ma           | iin - ILLiad | Client 8.0.1           |
| Home                                             | Borrowing           | Document