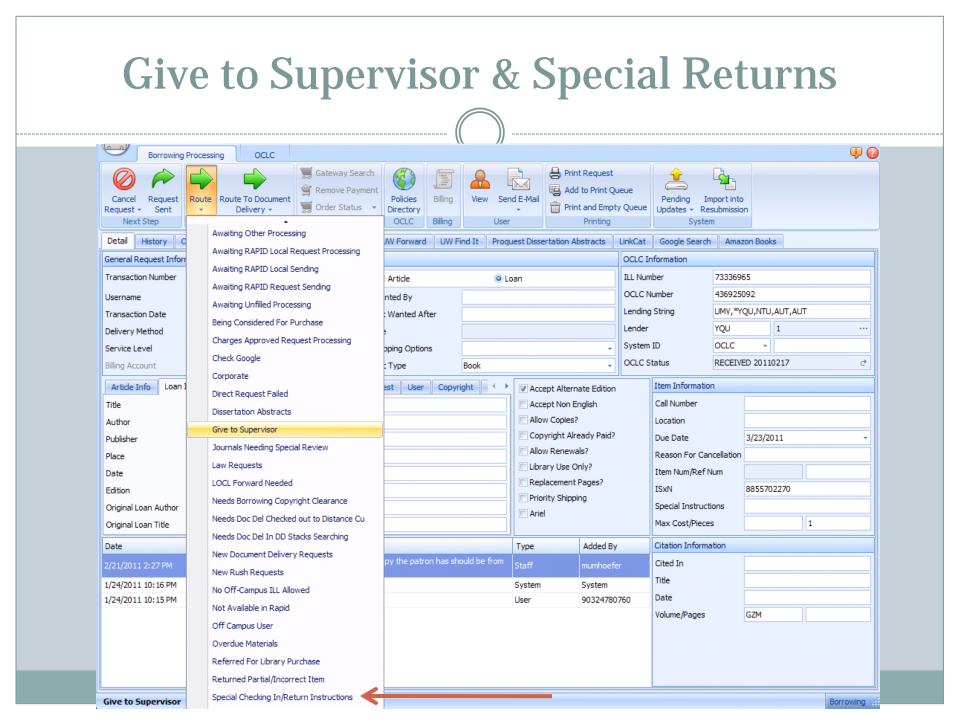

## Workflow/Project Support

- Purchase on Demand/Unfilled Purchase Program
- Non-ILL Staff Processing Queues
- Special Returns
- Library Use Only Items
- Lost Billing Workflows
- Open Access Searching