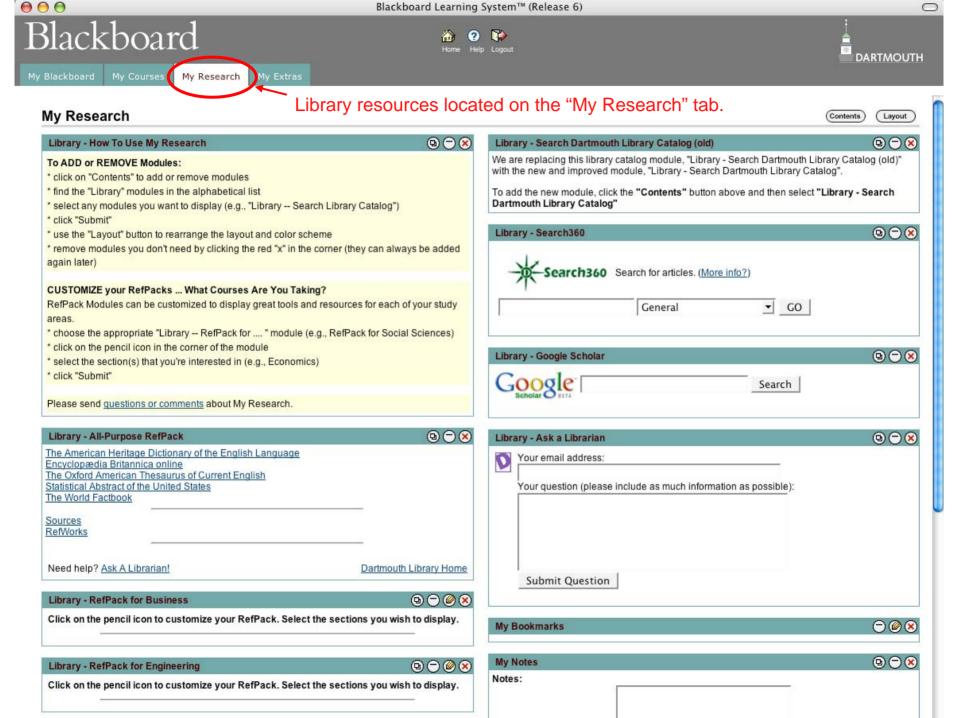

#### Dartmouth

- Dartmouth Center for the Advancement of Learning (DCAL)
- Blackboard Learning System 6
- RefPacks

| ~ | Library - Google Scholar                                                                                                                                                                                                                                                                                                                                                                                                                                                       |
|---|--------------------------------------------------------------------------------------------------------------------------------------------------------------------------------------------------------------------------------------------------------------------------------------------------------------------------------------------------------------------------------------------------------------------------------------------------------------------------------|
| ~ | Library - How To Use My Research How to use the My Research tab with its customizable modules and research tools.                                                                                                                                                                                                                                                                                                                                                              |
|   | Library - Quicklinks Links to commonly used Library resources.                                                                                                                                                                                                                                                                                                                                                                                                                 |
| ~ | Library - RefPack for Business A customizable set of reference sources and links for business.                                                                                                                                                                                                                                                                                                                                                                                 |
| ~ | Library - RefPack for Engineering A customizable set of reference sources and links for engineering.                                                                                                                                                                                                                                                                                                                                                                           |
| ~ | Library - RefPack for Humanities  A customizable set of reference sources and links for African and African American Studies, Art History, Asian and Middle Eastern Languages and Literatures, Classics, Comparative Li English, Film and Television Studies, French and Italian, German Studies, Jewish Studies, Linguistics & Cognitive Science, Music, Philosophy, Religion, Russian, Spanish and Portugue Studio Art, Theater, Women's and Gender Studies, Writing Program |
| ~ | Library - RefPack for Medicine A customizable set of reference sources and links for medicine.                                                                                                                                                                                                                                                                                                                                                                                 |
| ~ | Library - RefPack for Sciences  A customizable set of reference sources and links for Biological Sciences, Chemistry, Computer Science, Earth Sciences, Engineering Sciences, Environmental Studies, Mathematics, & Physics & Astronomy.                                                                                                                                                                                                                                       |
| ~ | Library - RefPack for Social Sciences  A customizable set of reference sources and links for Anthropology, Asian and Middle-Eastern Studies, Economics, Education, Geography, Government, History, Latin American, Latino Caribbean Studies, Native American Studies, Psychological and Brain Sciences, and Sociology                                                                                                                                                          |
| ~ | Library - Search Dartmouth Library Catalog Connect to the library                                                                                                                                                                                                                                                                                                                                                                                                              |
|   | Library - Search Dartmouth Library Catalog (old)  Do not use. This module has been replaced by "Library - Search Dartmouth Library Catalog"                                                                                                                                                                                                                                                                                                                                    |
| ~ | Library - Search360 Simultaneously search multiple article indexes                                                                                                                                                                                                                                                                                                                                                                                                             |
|   | Maps Generate a map for any location.                                                                                                                                                                                                                                                                                                                                                                                                                                          |
|   | Movie Showtimes Get local movie showtimes from Zap2it.                                                                                                                                                                                                                                                                                                                                                                                                                         |
|   | My Announcements Displays announcements.                                                                                                                                                                                                                                                                                                                                                                                                                                       |
|   | My Blackboard Courses  Dartmouth-created enhanced version; displays and organizes courses based upon academic term. Supports optional display of course announcements, tasks, and calendar items.                                                                                                                                                                                                                                                                              |
| ~ | My Bookmarks Bookmarks                                                                                                                                                                                                                                                                                                                                                                                                                                                         |
|   | My Calendar Displays calendar events.                                                                                                                                                                                                                                                                                                                                                                                                                                          |
|   | My Courses Displays courses in which the user is enrolled, with announcements, calendar events, and tasks.                                                                                                                                                                                                                                                                                                                                                                     |
|   | My Courses: Quick View Streamlined display of courses in which the user is enrolled.                                                                                                                                                                                                                                                                                                                                                                                           |
|   | My Headlines Customizable access to news headlines from sources at Dartmouth and beyond.                                                                                                                                                                                                                                                                                                                                                                                       |
| ~ | My Notes Displays notes user can edit.                                                                                                                                                                                                                                                                                                                                                                                                                                         |
|   | My Organizations Displays organizations in which the user is a member.                                                                                                                                                                                                                                                                                                                                                                                                         |