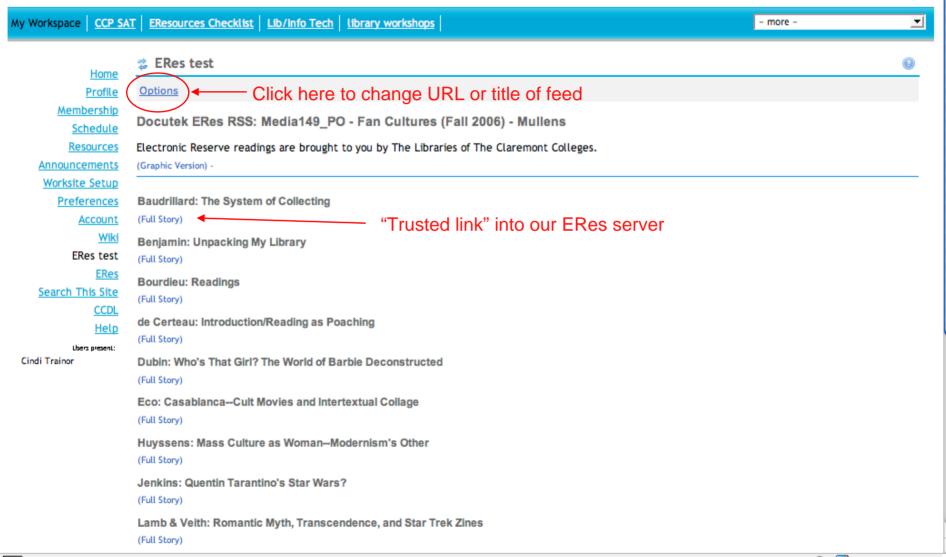

## Library FAQs

- Linking to collections, searches and objects in the CCDL
- Setting up links to ERes via RSS and web tool
- Creating links to databases, journals
- Creating links to full text via openURL
- Create a bibliography (in RefWorks) for uploading to Sakai