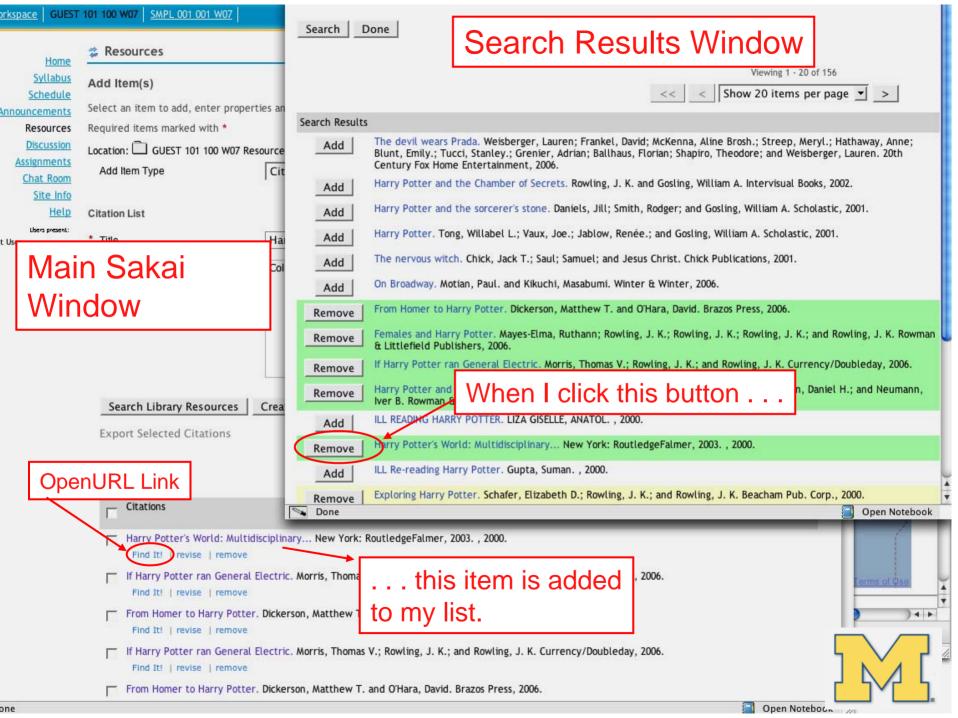

## Search for items

|       |                                                                                                                                                   |                                                  |                        | <   Show 10 it                   | ems per page 💌 > >>               |    |
|-------|---------------------------------------------------------------------------------------------------------------------------------------------------|--------------------------------------------------|------------------------|----------------------------------|-----------------------------------|----|
| Г     | Citations                                                                                                                                         |                                                  |                        |                                  |                                   |    |
| Γ     | Harry Potter's World: Multidis<br>Find It!   revise   remove                                                                                      | ciplinary New York: RoutledgeFalm                | ner, 2003. , 2000.     |                                  |                                   |    |
| F     | 2006.                                                                                                                                             | l relations. Rowling, J. K.; Rowling, J          | J. K.; Rowling, J. K.; | Nexon, Daniel H.; and Neuma      | ann, Iver B. Rowman & Littlefield | d, |
|       | Find It!   revise   remove                                                                                                                        |                                                  |                        |                                  |                                   |    |
| Γ     | Females and Harry Potter. Ma<br>2006.                                                                                                             | ayes-Elma, Ruthann; Rowling, J. K.; R            | owling, J. K.; Rowlin  | ng, J. K.; and Rowling, J. K. Ro | owman & Littlefield Publishers,   |    |
|       | Find It!   revise   remove                                                                                                                        |                                                  |                        |                                  |                                   |    |
|       | From Homer to Harry Potter. Dickerson, Matthew T. and O'Hara, David. Brazos Press, 2006.  Find It!   revise   remove                              |                                                  |                        |                                  |                                   |    |
| Γ     | If Harry Potter ran General Electric. Morris, Thomas V.; Rowling, J. K.; and Rowling, J. K. Currency/Doubleday, 2006.  Find It!   revise   remove |                                                  |                        |                                  |                                   |    |
| Prope | rties                                                                                                                                             |                                                  |                        |                                  |                                   |    |
| cces  | s                                                                                                                                                 |                                                  |                        |                                  |                                   |    |
|       |                                                                                                                                                   | C Display to non-members (public Display to site | cly viewable)          |                                  |                                   |    |
| Ema   | ail Notification                                                                                                                                  | None - No notification                           | <u>•</u>               |                                  |                                   |    |
| Opt   | tional properties                                                                                                                                 |                                                  |                        |                                  |                                   |    |
|       |                                                                                                                                                   |                                                  |                        |                                  |                                   |    |
| Add   | Cancel                                                                                                                                            |                                                  |                        |                                  |                                   |    |

## Newly-created citation list