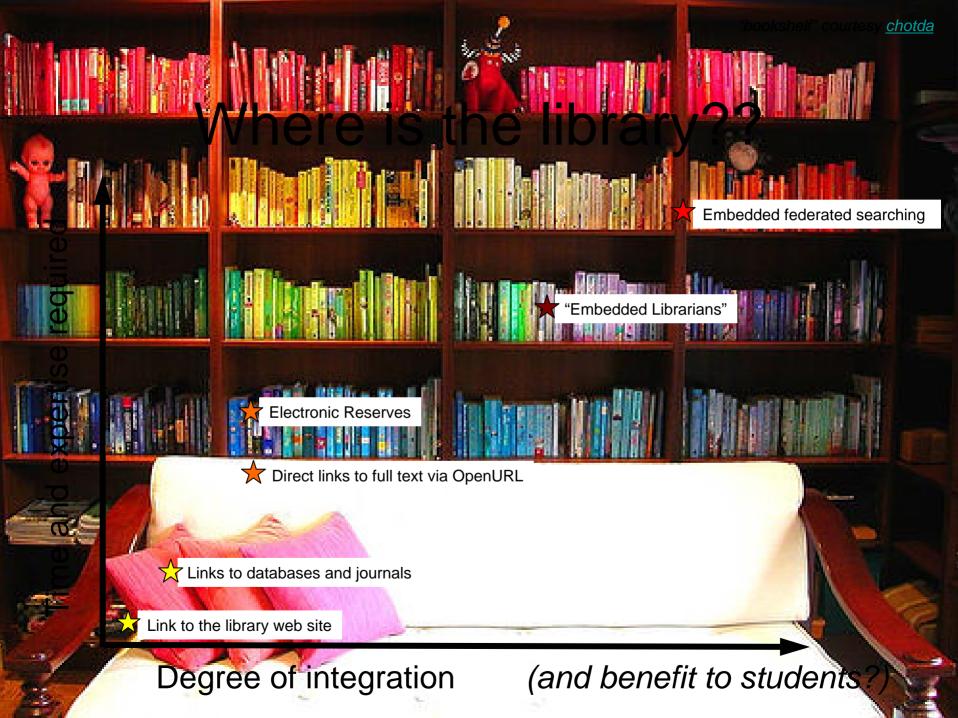

## Library FAQs

- Linking to collections, searches and objects in the CCDL
- Setting up links to ERes via RSS and web tool
- Creating links to databases, journals
- Creating links to full text via openURL
- Create a bibliography (in RefWorks) for uploading to Sakai

# The Future @ Claremont

- Sakai use by library staff
- For library instruction
- Parnter with faculty (embedded)
- Horizon: ILS integration
  - RSS: book lists, journal lists, patron info
  - Federated searching
  - OpenURL (could do now?)
  - Encore?

## No, really, where you can start

- Add library link to every course page
- Re-think reserves/document delivery
- Participate in a course:
  - Hold "office hours" in the chat room
  - Collaborate with instructor to create assignments with research component
  - Add links to related library resources
  - Start a "Research Help" thread in the discussion forum
- Harness technology (really, cookies do help!)