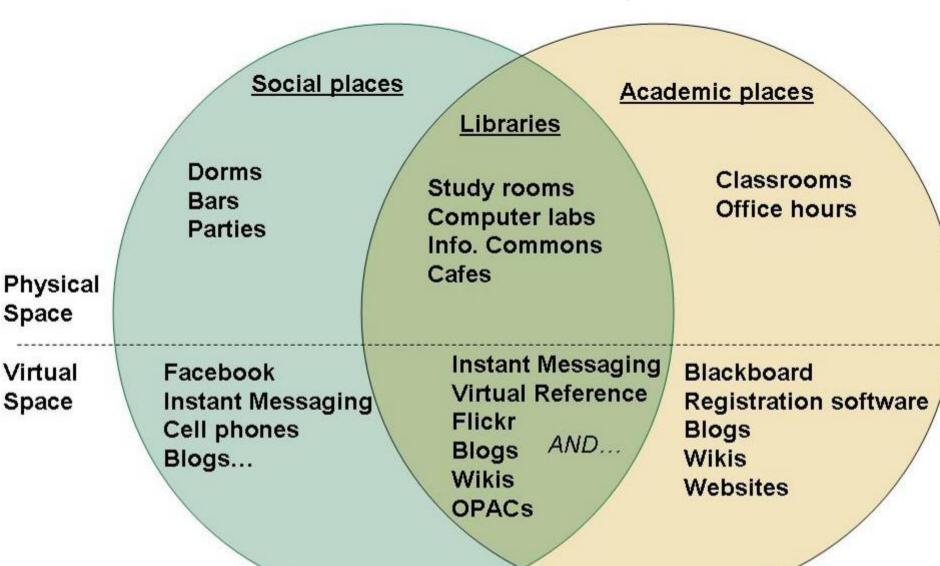

## Academic Library 2.0

Academic Library 2.0 - image courtesy habibmi

Integration of library resources into LMS = knowledge creation