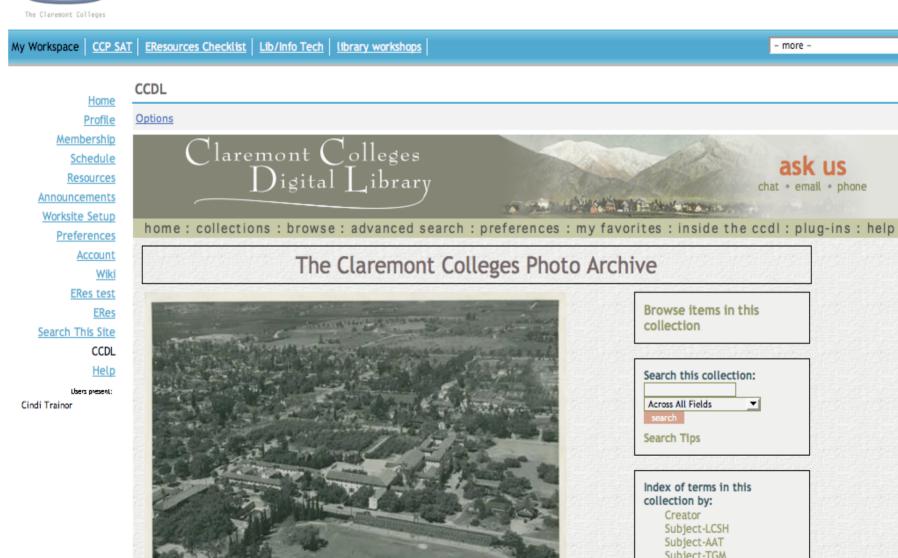

## The Claremont Colleges

- Links
- Digital library content
- Documentation & training
- Reserves
- Project care and feeding

The Claremont Colleges

Logout

## Library FAQs

- Linking to collections, searches and objects in the CCDL
- Setting up links to ERes via RSS and web tool
- Creating links to databases, journals
- Creating links to full text via openURL
- Create a bibliography (in RefWorks) for uploading to Sakai