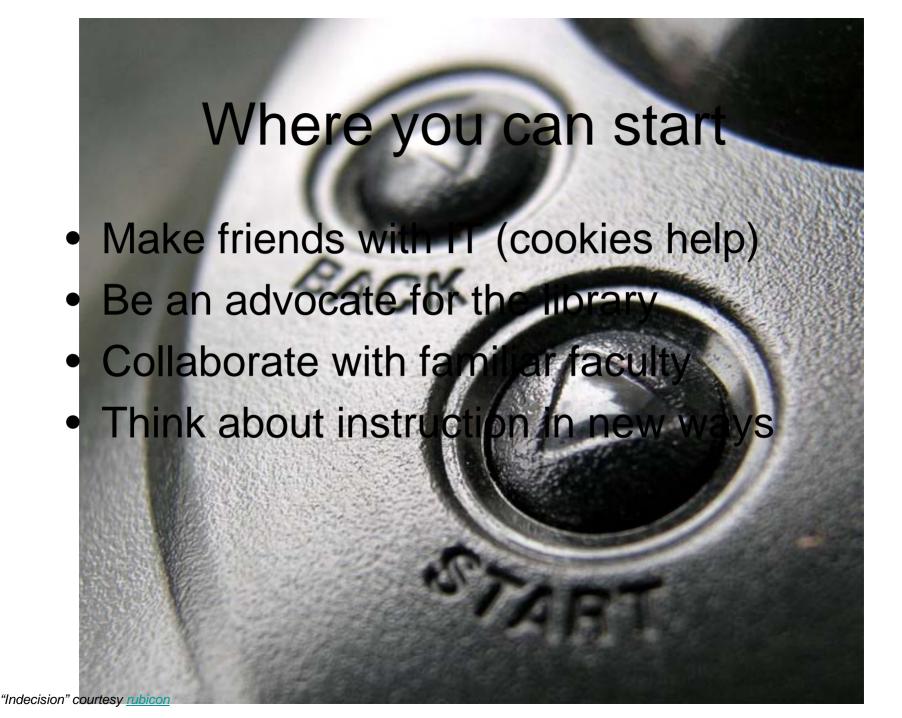

## No, really, where you can start

- Add library link to every course page
- Re-think reserves/document delivery
- Participate in a course:
  - Hold "office hours" in the chat room
  - Collaborate with instructor to create assignments with research component
  - Add links to related library resources
  - Start a "Research Help" thread in the discussion forum
- Harness technology (really, cookies do help!)