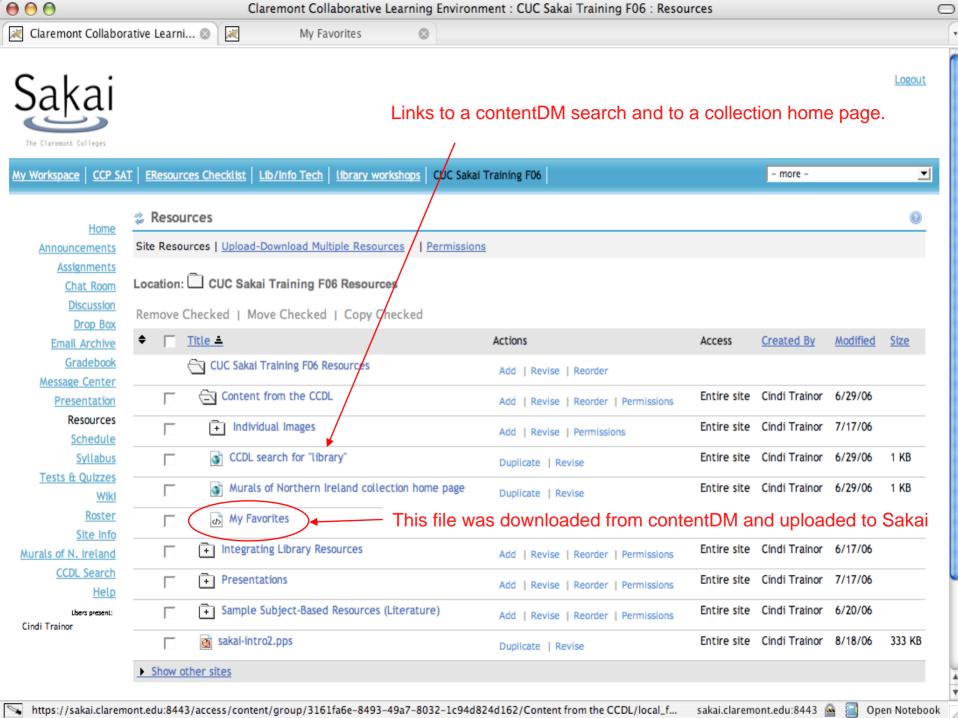

## The Claremont Colleges

- Links
- Digital library content
- Documentation & training
- Reserves
- Project care and feeding

The Claremont Colleges

Logout

## Library FAQs

- Linking to collections, searches and objects in the CCDL
- Setting up links to ERes via RSS and web tool
- Creating links to databases, journals
- Creating links to full text via openURL
- Create a bibliography (in RefWorks) for uploading to Sakai