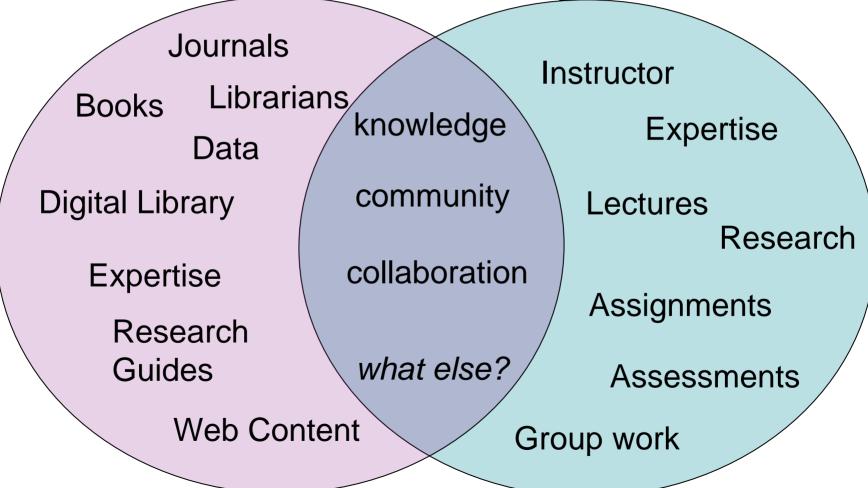

## Academic Library 2.0

Academic Library 2.0 - image courtesy habibmi

Integration of library resources into LMS = knowledge creation