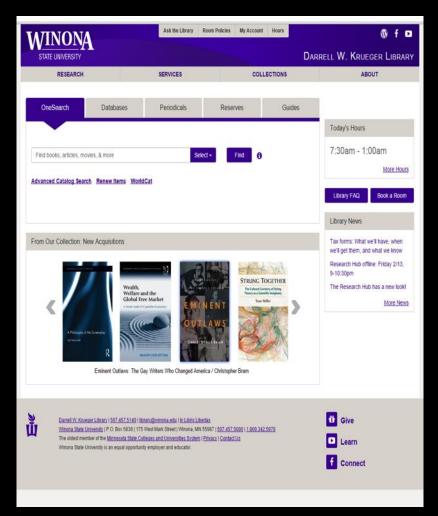

#### DARRELL W. KRUEGER LIBRARY

**Library News** 

Library Closed for July 4 Holiday Winona City Newspaper Database - Maintenance Author Brian Krans book reading and signing 6/10 at 7pm Powered by Feed Informer

Library Hours

Summer Session

Monday-Thursday: 7:30am-

9:00pm

Friday: 7:30am-5:00pm Saturday: CLOSED

Sunday: 1:00pm-9:00pm

#### **Library Information**

#### **Study Spaces**

- Room Reservations
- Information Gallery
- Floor Maps

Research Guides

Winona Related Resources

Off-campus Access

For Faculty and Staff

**Policies** 

Contact Us

#### **Find Resources**

Books

Articles

Reserves

CitationLinker

MnPals Catalog - Books and Media

Library Record Mobile MnPals Classic

This searches Winona State books and media items. To search for non-WSU materials or for advanced search, view these other Library Catalog options.

#### Search Catalog:

| Search:    |                     |  |
|------------|---------------------|--|
| All Fields | • Co Year from: to: |  |

Search History | Advanced Search | Search Tips | Ask a Librarian | FAQs

#### Need Help?

Ask A Librarian

Email Phone

Library Athenaeum