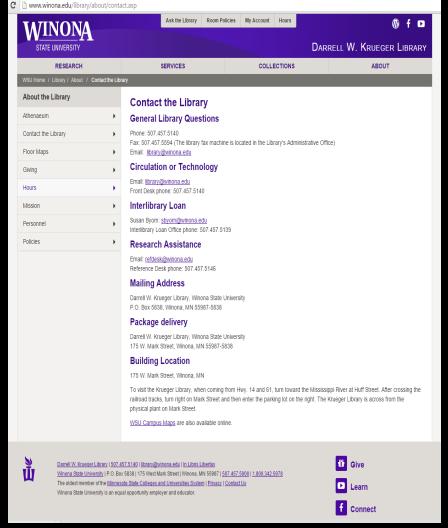

iry apple – a tribble!) See "The Trouble with Tribbles" Star Trek S2E15, December 29, 1967

#### before.





#### after.









#### **LEGEND**

**Primary Homepage Objective** 

Categorical navigation

Frequently accessed resources

Featured content

Action navigation in the footer

### The bridge





#### communication!



### ENGAGE(D)



memegenerator.net

### engine room

### STAR TREK STAR FLEET TECHNICAL MANUAL



TRAINING COMMAND STAR FLEET ACADEMY

RESEARCHED AND COMPILED

- ARTICLES OF FEDERATION
- FEDERATION FLAGS, SEALS & UNIFORMS
- NAVIGATIONAL CHARTS
   EQUIPMENT
- STAR FLEET ORGANIZATION
- DETAILED SCHEMATICS OF STAR FLEET EQUIPMENT
- INTERSTELLAR SPACE/WARP TECHNOLOGY
- FEDERATION CODES

#### Technical Requirements

# Editable by library staff



# Branded as Library





## Responsive







## Ease of use



| OneSearch         |   |   |   |   |   |   |   |   |
|-------------------|---|---|---|---|---|---|---|---|
| Databases         |   |   |   |   |   |   |   |   |
| Databases         |   |   |   |   |   |   |   |   |
| Select by Subject |   |   |   |   |   |   |   | • |
| Select by Title ▼ |   |   |   |   |   |   | • |   |
|                   |   |   |   |   |   |   |   |   |
| Α                 | В | С | D | Ε | F | G | Н | 1 |
| J                 | K | L | M | N | 0 | P | Q | R |
| S                 | Т | U | ٧ | W | X | Υ | Z |   |
|                   |   |   |   |   |   |   |   |   |
| Periodicals       |   |   |   |   |   |   |   |   |
| Reserves          |   |   |   |   |   |   |   |   |
| Guides            |   |   |   |   |   |   |   |   |

##