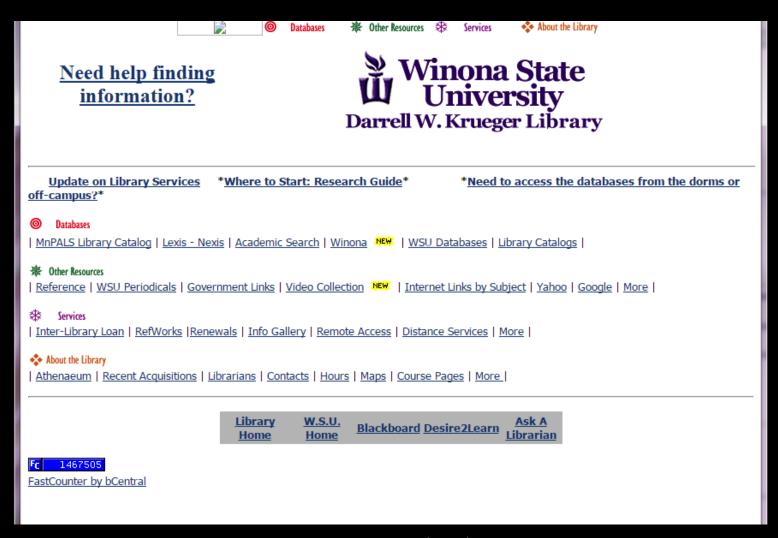

### l'malibrarian, Captain,

Teaming up with university IT for creative web solutions



#### Theteam

Zach Boudreau, Webmaster

Joel Kelner, Application Developer

Kendall Larson, Librarian

Lori Mjoen, Director of Development & Web Support Services

Tammi Owens, Librarian

Allison Quam, Librarian

Mollee Sheehan, Director of Web Communications

... plus many other designers, developers, librarians, and more



### The scene

#### May 31, 2001



Wayback Machine Internet Archive: archive.org/web/

#### February 16, 2006



#### February 16, 2006



#### February 5, 2007



Wayback Machine Internet Archive: archive.org/web/

### The away team

"The Graduate School of Library and Information Science at the University of Illinois is looking for library web sites that need help designing/redesigning their site.

Teams of graduate students from the Web Design for Organizations class will be redesigning web sites as part of the course curriculum."

- Tim Offenstein, lita-I, 2/25/13



#### DARRELL W. KRUEGER LIBRARY

**Library News** 

Library Closed for July 4 Holiday Winona City Newspaper Database - Maintenance Author Brian Krans book reading and signing 6/10 at 7pm Powered by Feed Informer

Library Hours

Summer Session

Monday-Thursday: 7:30am-

9:00pm

Friday: 7:30am-5:00pm Saturday: CLOSED

Sunday: 1:00pm-