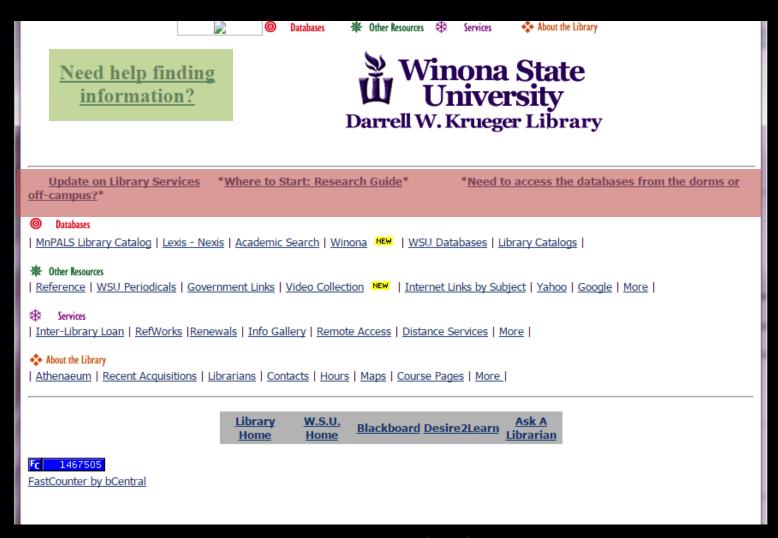

### l'malibrarian, Captain,

Teaming up with university IT for creative web solutions



#### Theteam

Zach Boudreau, Webmaster

Joel Kelner, Application Developer

Kendall Larson, Librarian

Lori Mjoen, Director of Development & Web Support Services

Tammi Owens, Librarian

Allison Quam, Librarian

Mollee Sheehan, Director of Web Communications

... plus many other designers, developers, librarians, and more



### The scene

#### May 31, 2001



Wayback Machine Internet Archive: archive.org/web/

#### February 16, 2006



#### February 16, 2006



#### February 5, 2007



Wayback Machine Internet Archive: archive.org/web/

### The away team

"The Graduate School of Library and Information Science at the University of Illinois is looking for library web sites that need help designing/redesigning their site.

Teams of graduate students from the Web Design for Organizations class will be redesigning web sites as part of the course curriculum."

- Tim Offenstein, lita-I, 2/25/13



#### DARRELL W. KRUEGER LIBRARY

**Library News** 

Library Closed for July 4 Holiday Winona City Newspaper Database - Maintenance Author Brian Krans book reading and signing 6/10 at 7pm Powered by Feed Informer

Library Hours

Summer Session

Monday-Thursday: 7:30am-

9:00pm

Friday: 7:30am-5:00pm Saturday: CLOSED

Sunday: 1:00pm-9:00pm



#### **Library I