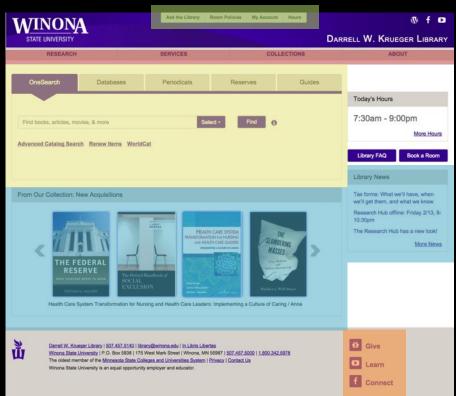

#### DARRELL W. KRUEGER LIBRARY

**Library News** 

Library Closed for July 4 Holiday Winona City Newspaper Database - Maintenance Author Brian Krans book reading and signing 6/10 at 7pm Powered by Feed Informer

Library Hours

Summer Session

Monday-Thursday: 7:30am-

9:00pm

Friday: 7:30am-5:00pm Saturday: CLOSED

Sunday: 1:00pm-9:00pm

#### **Study Spaces**

- Room Reservations
- Information Gallery
- Floor Maps

Research Guides

Winona Related Resources

Off-campus Access

For Faculty and Staff

**Policies** 

Contact Us

#### **Find Resources**

Books

Articles

Reserves

CitationLinker

MnPals Catalog - Books and Media

Library Record Mobile MnPals Classic

This searches Winona State books and media items. To search for non-WSU materials or for advanced search, view these other Library Catalog options.

#### Search Catalog:

| Search:    |                     |  |
|------------|---------------------|--|
| All Fields | • Co Year from: to: |  |

Search History | Advanced Search | Search Tips | Ask a Librarian | FAQs

#### Need Help?

Ask A Librarian

Email Phone

Library Athenaeum