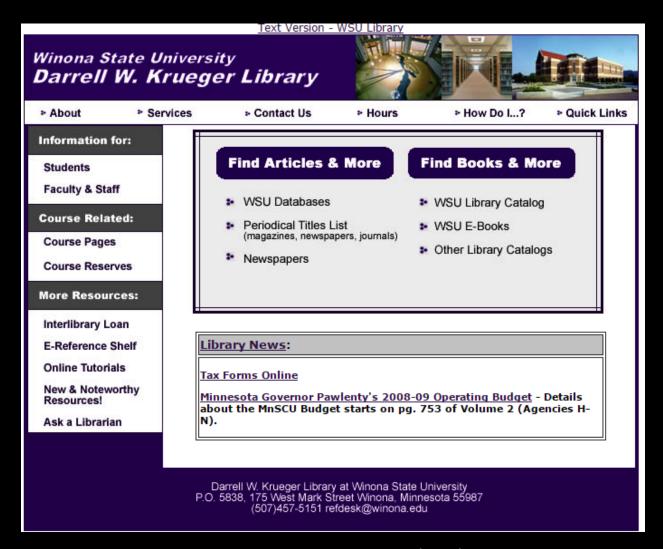

#### May 31, 2001

Wayback Machine Internet Archive: archive.org/web/

#### February 16, 2006

#### February 5, 2007

Wayback Machine Internet Archive: archive.org/web/

#### DARRELL W. KRUEGER LIBRARY

**Library News** 

Library Closed for July 4 Holiday Winona City Newspaper Database - Maintenance Author Brian Krans book reading and signing 6/10 at 7pm Powered by Feed Informer

Library Hours

Summer Session

Monday-Thursday: 7:30am-

9:00pm

Friday: 7:30am-5:00pm Saturday: CLOSED

Sunday: 1:00pm-9:00pm

#### **Library Information**

#### **Study Spaces**

- Room Reservations
- Information Gallery
- Floor Maps

Research Guides

Winona Related Resources

Off-campus Access

For Faculty and Staff

**Policies** 

Contact Us

#### **Find Resources**

Books

Articles

Reserves

CitationLinker

MnPals Catalog - Books and Media

Library Record Mobile MnPals Classic

This searches Winona State books and media items. To search for non-WSU materials or for advanced search, view these other Library Catalog options.

#### Search Catalog:

| Search:    |                     |  |
|------------|---------------------|--|
| All Fields | • Co Year from: to: |  |

Search History | Advanced Search | Search Tips | Ask a Librarian | FAQs

#### Need Help?

Ask A Librarian

Email Phone

Library Athenaeum