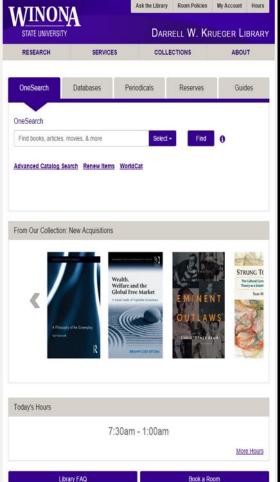

#### DARRELL W. KRUEGER LIBRARY

| STATE UNIVERSITY                                    | DARRELL W. KRUEGER LIBRAR                           |                                                                                                                                                                                                   |                       |  |  |  |  |  |  |  |  |
|-----------------------------------------------------|-----------------------------------------------------|---------------------------------------------------------------------------------------------------------------------------------------------------------------------------------------------------|-----------------------|--|--|--|--|--|--|--|--|
| RESEARCH                                            | SERVICES                                            | COLLECTIONS                                                                                                                                                                                       | ABOUT                 |  |  |  |  |  |  |  |  |
| WSU Home / Library / Services / Recent Acquisitions |                                                     |                                                                                                                                                                                                   |                       |  |  |  |  |  |  |  |  |
| Services                                            |                                                     | Recent Acquisitions  View lists of books and other materials added to the library catalog. Choose a list to see titles listed by month or browse by Library of Congress classification. Librarian |                       |  |  |  |  |  |  |  |  |
| Acquisitions & Collections                          | •                                                   |                                                                                                                                                                                                   |                       |  |  |  |  |  |  |  |  |
| Book a Room                                         | see titles listed by month or browse by Libr        |                                                                                                                                                                                                   |                       |  |  |  |  |  |  |  |  |
| Borrow & Renew                                      | •                                                   | Picks feature thematic books from the whole collection.  Please note it may take a moment for your selection to load.                                                                             |                       |  |  |  |  |  |  |  |  |
| Course Reserves                                     | • I loade note it may take a moment for your        | By call number ▼  A – General Works (2)                                                                                                                                                           |                       |  |  |  |  |  |  |  |  |
| Distance Education                                  | ▶ By call number ▼                                  |                                                                                                                                                                                                   |                       |  |  |  |  |  |  |  |  |
| For Faculty & Staff                                 | A – General Works (2)                               |                                                                                                                                                                                                   |                       |  |  |  |  |  |  |  |  |
| Interlibrary Loan                                   | B – Philosophy, Psychology, Religion (36            | B – Philosophy, Psychology, Religion (36)                                                                                                                                                         |                       |  |  |  |  |  |  |  |  |
| Library Instruction                                 | C – Auxiliary Sciences of History (28)              |                                                                                                                                                                                                   | 507.457-2679          |  |  |  |  |  |  |  |  |
| Library Technology                                  | D – World History and History of Europe<br>Etc (31) | , Asia, Africa, Australia, New Zealand,                                                                                                                                                           | Quick Links           |  |  |  |  |  |  |  |  |
| Research Help                                       | E – History of the Americas (22)                    |                                                                                                                                                                                                   | ▶ Recent Acquisitions |  |  |  |  |  |  |  |  |
|                                                     | F – History of the Americas (30)                    |                                                                                                                                                                                                   | ▶ Library FAQs        |  |  |  |  |  |  |  |  |
|                                                     | G – Geography, Anthropology, Recreation             | on (25)                                                                                                                                                                                           | ▶ Schedule a Video    |  |  |  |  |  |  |  |  |
|                                                     | H – Social Sciences (95)                            | H – Social Sciences (95)                                                                                                                                                                          |                       |  |  |  |  |  |  |  |  |
|                                                     | J – Political Science (9)                           |                                                                                                                                                                                                   |                       |  |  |  |  |  |  |  |  |
|                                                     | <u>K – Law (13)</u>                                 |                                                                                                                                                                                                   |                       |  |  |  |  |  |  |  |  |
|                                                     | L – Education (45)                                  |                                                                                                                                                                                                   |                       |  |  |  |  |  |  |  |  |