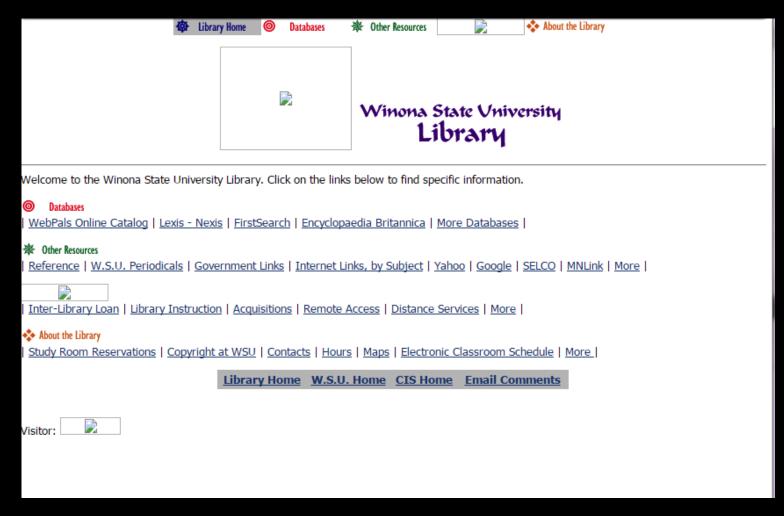

### l'malibrarian, Captain,

Teaming up with university IT for creative web solutions



#### Theteam

Zach Boudreau, Webmaster

Joel Kelner, Application Developer

Kendall Larson, Librarian

Lori Mjoen, Director of Development & Web Support Services

Tammi Owens, Librarian

Allison Quam, Librarian

Mollee Sheehan, Director of Web Communications

... plus many other designers, developers, librarians, and more



### The scene

#### May 31, 2001



Wayback Machine Internet Archive: archive.org/web/

#### February 16, 2006



#### February 16, 2006



#### February 5, 2007



Wayback Machine Internet Archive: archive.org/web/

### The away team

"The Graduate School of Library and Information Science at the University of Illinois is looking for library web sites that need help designing/redesigning their site.

Teams of graduate students from the Web Design for Organizations class will be redesigning web sites as part of the course curriculum."

- Tim Offenstein, lita-I, 2/25/13



#### DARRELL W. KRUEGER LIBRARY

**Library News** 

Library Closed for July 4 Holiday Winona City Newspaper Database - Maintenance Author Brian Krans book reading and signing 6/10 at 7pm Powered by Feed Informer

Library Hours

Summer Session

Monday-Thur