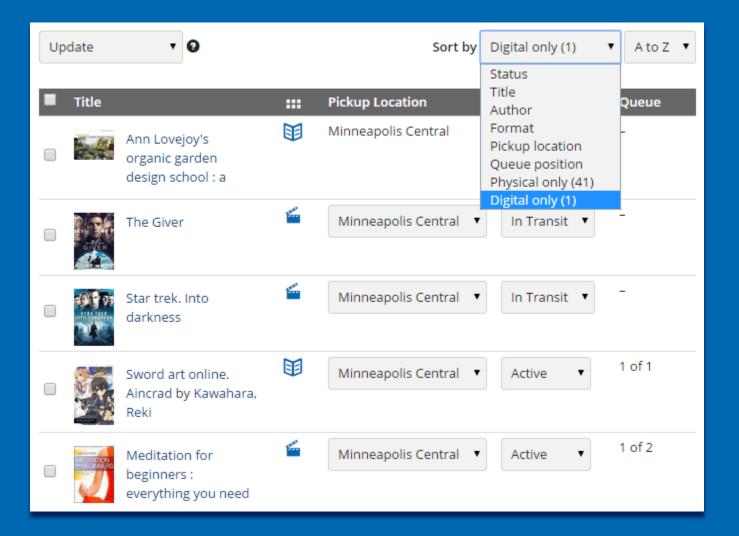

## MY ACCOUNT Requests and OverDrive

When displaying queue position, needed to include not just your position but the total number of requests.

Users were very vocal about wanting to be able to batch edit requests and batch renew.