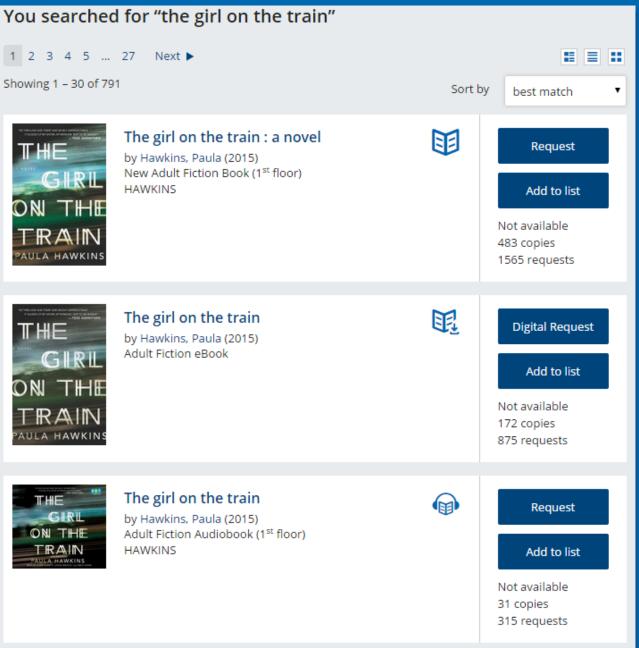

### SEARCH RESULTS (SERP)

*Cover art requires more vertical space (than a line of text), which means more scrolling.* 

*Cover art adds load "weight" causing concern for user patience and mobile limited data plans.* 

## SERP DATA Title, Series, Author, and Publication Date

| MDCKINGJAY                                   | <b>Mockingjay (Hunger Games bk. 3.)</b><br>by Collins, Suzanne (2010)<br>Teen Fiction Book (2 <sup>nd</sup> floor)<br>COLLINS           | Request<br>Add to list<br>Not available<br>122 copies<br>5 requests           |
|----------------------------------------------|-----------------------------------------------------------------------------------------------------------------------------------------|-------------------------------------------------------------------------------|
| CATCHING<br>FIRE                             | <b>Catching fire (Hunger Games bk. 2.)</b><br>by Collins, Suzanne (2009)<br>Teen Fiction Book (2 <sup>nd</sup> floor)<br>COLLINS        | Request<br>Add to list<br>Available (8 libraries)<br>113 copies<br>2 requests |
| THE<br>HUNGER<br>GAMES<br>SUZANNE<br>COLLINS | <b>The Hunger Games (Hunger<br/>Games bk. 1.)</b><br>by Collins, Suzanne (2008)<br>Teen Fiction Book (2 <sup>nd</sup> floor)<br>COLLINS | Request<br>Add to list<br>Available (3 libraries)<br>109 copies<br>5 requests |

Hennepin County Library http://www.hclib.org *Series links are overlooked but were even less visible under the author statement.* 

Despite having the series information with the title, people still often use publication date to determine book sequence.

Surprisingly, including the publication date after the author name has not raised any issues.

### SERP DATA Collection, Format, and Call Number

Hennepin County Library http://www.hclib.org Some icons are not obvious enough, especially for downloadable formats.

*Call numbers only display if inside the library so that the correct call number is shown.* 

### SERP DATA Availability

What does available mean?