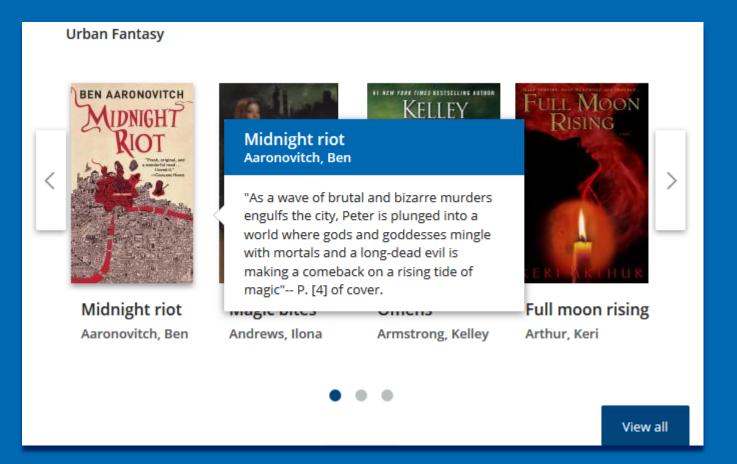

#### RECORD DISPLAY You May

You May Also Like

Cover art is a good selling point for recommendations but not as a delivery means for title/author exclusively.

A small carousel (fewer entries than visible number of slots) is messy.