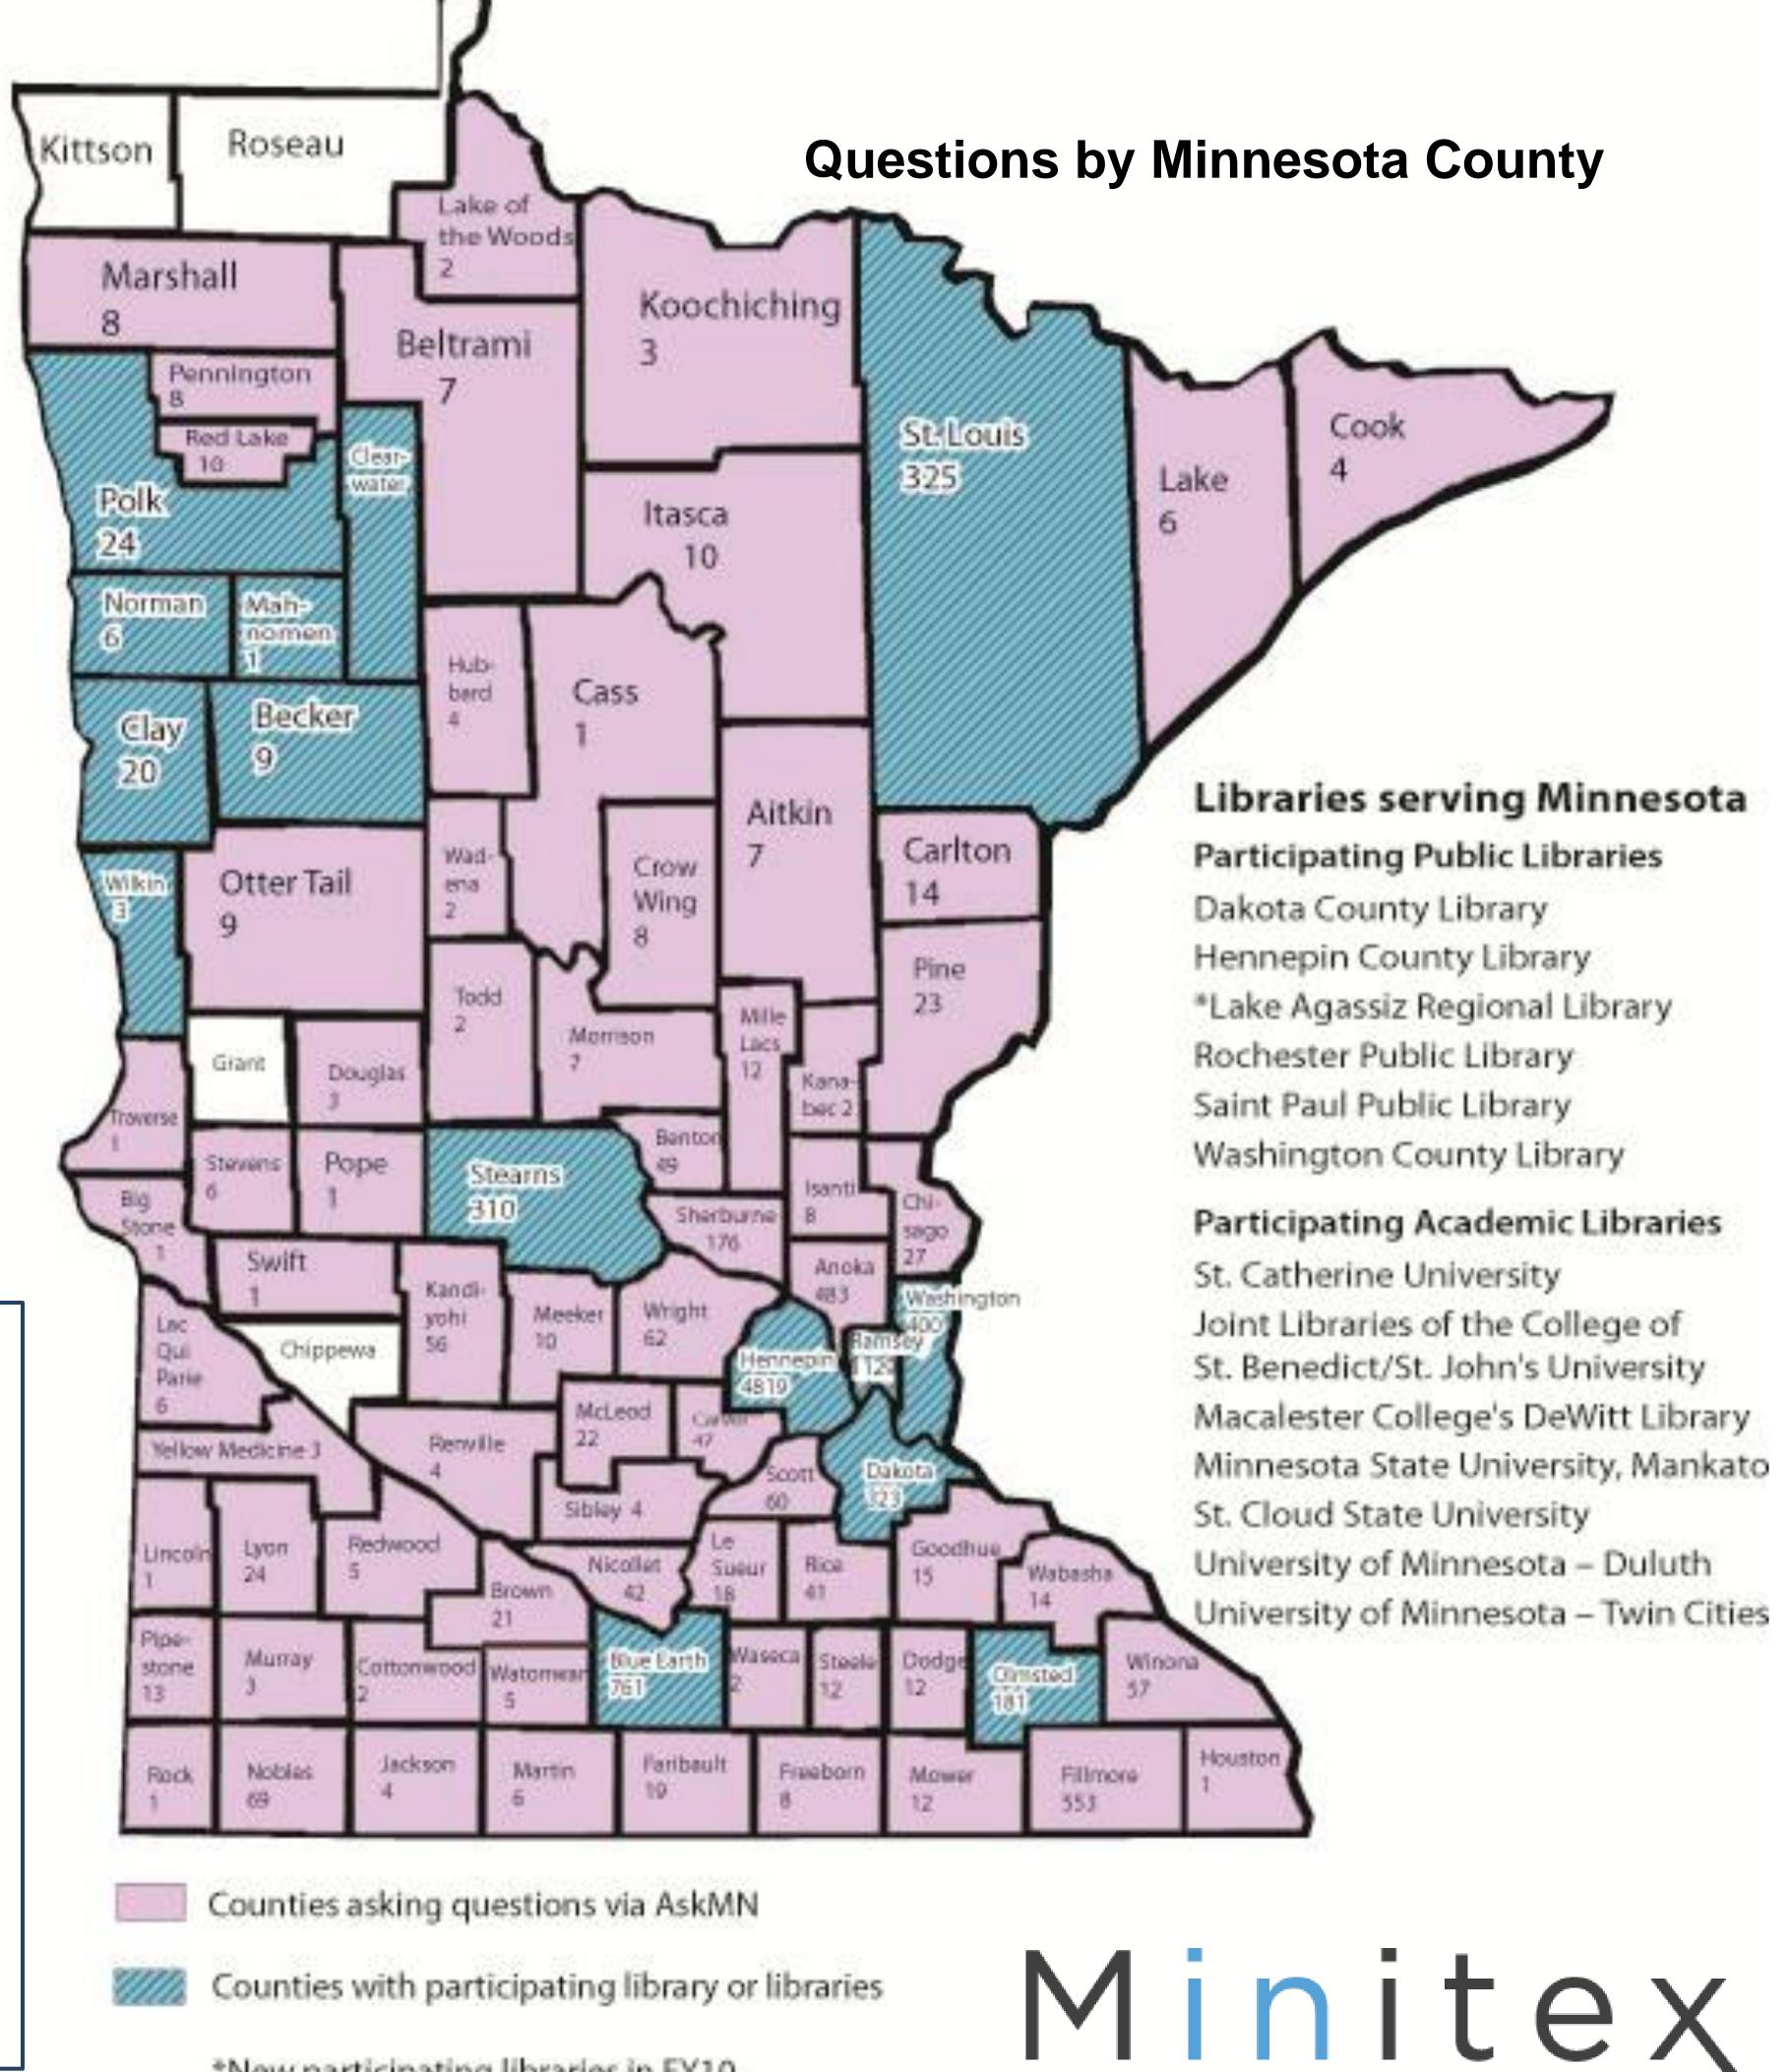

This was quick and completely helpful. It even felt personal, which was a very welcome touch. Terrific service (because at your end there are clearly terrific people). Thanks!

\*New participating libraries in FY10