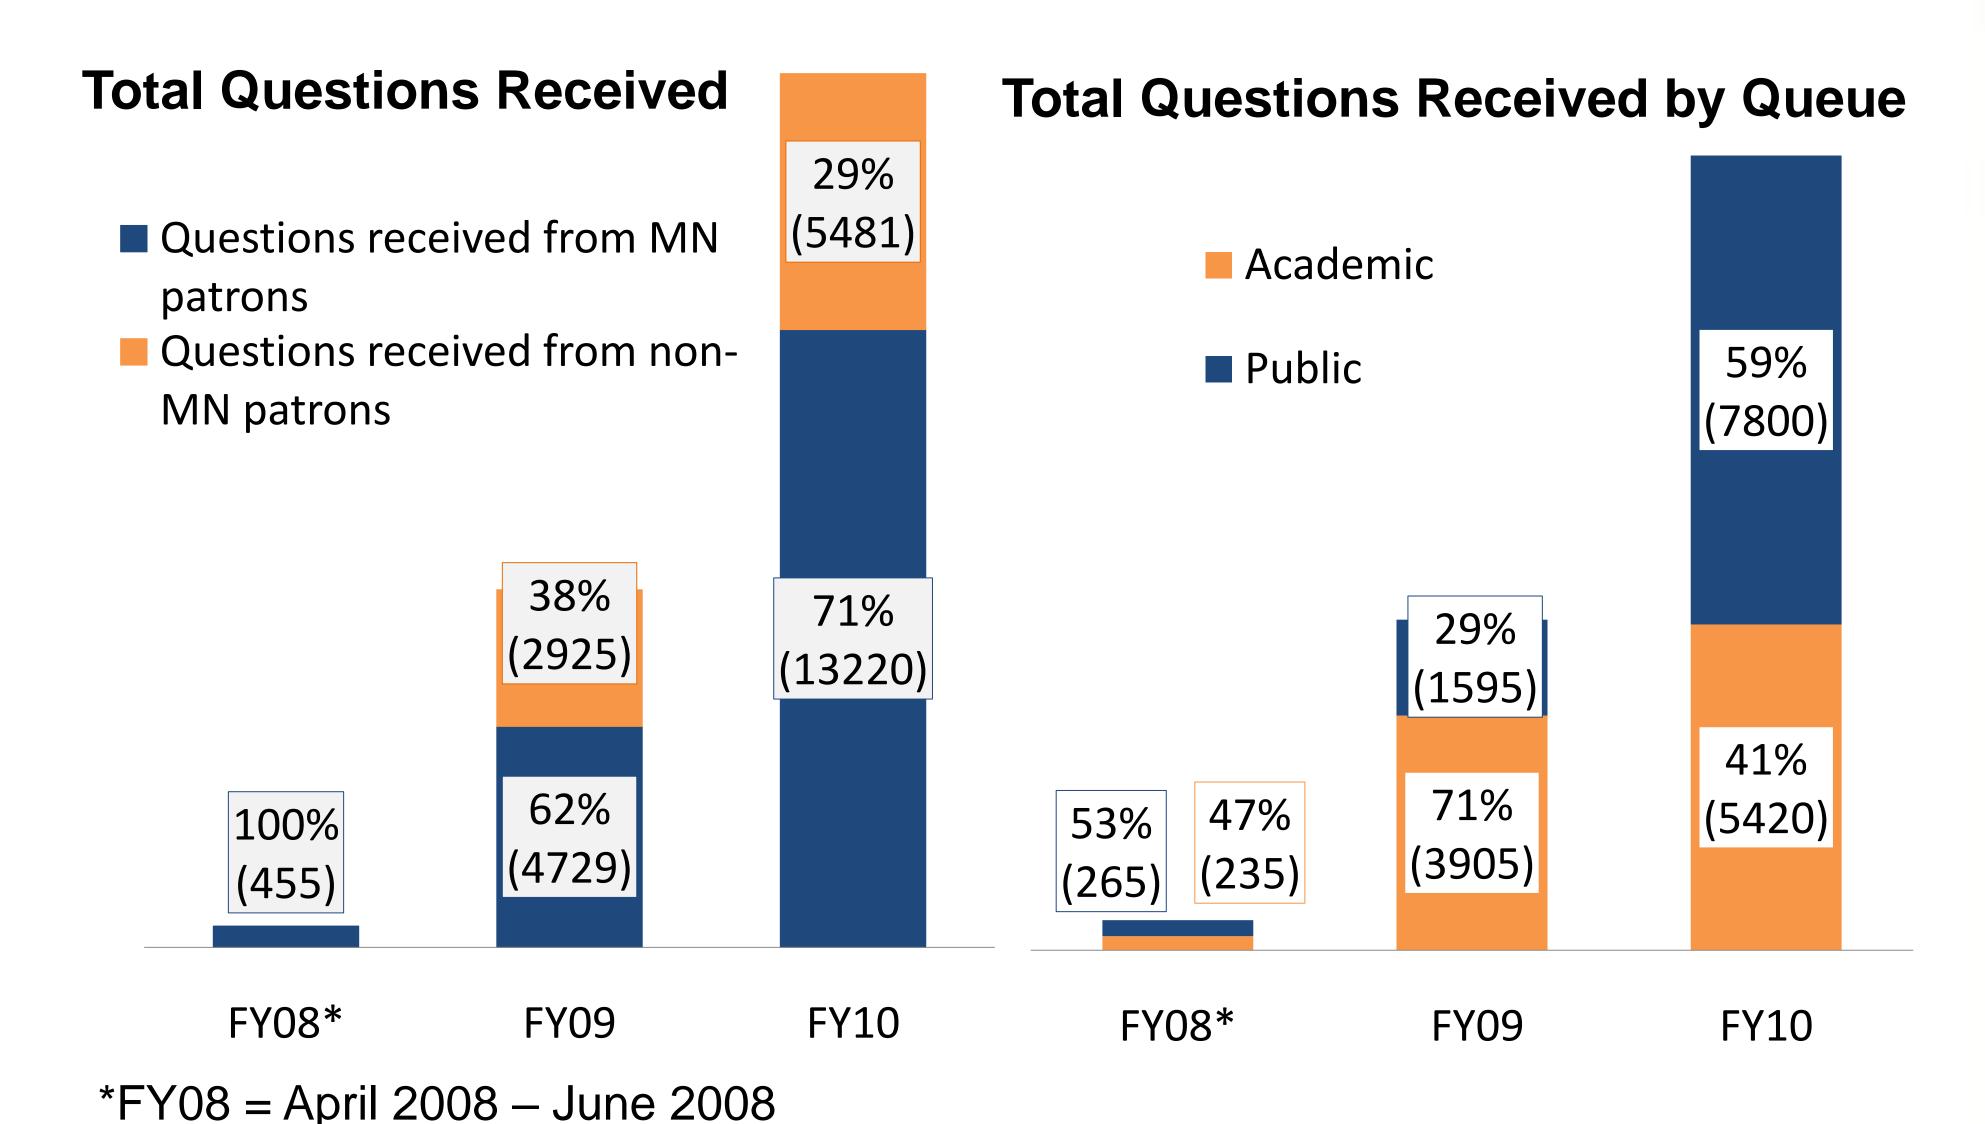

## FY10 Report Highlights

Carla Steinberg Pfahl AskMN.org Coordinator Minitex Reference Outreach & Instruction mtxref@umn.edu

FY10 activity for AskMN Statewide Digital Reference Service from participating Minnesota libraries