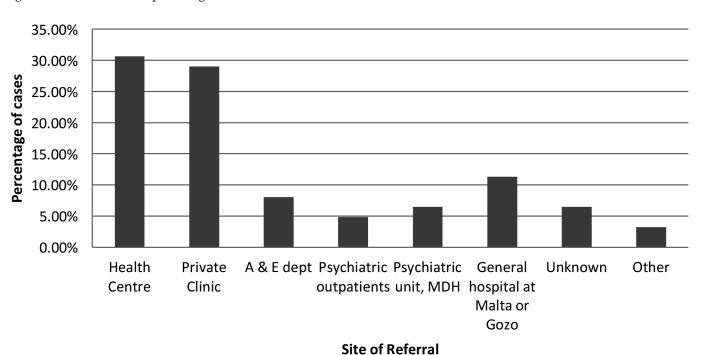

# Results

Seventy admissions were assessed. Eighty-nine per cent (n=62) of these admissions included an official ticket of referral. Most referrals came from health centres: 31% (n=22). Seventy-four per cent (n=51) had a drug history present. Seventy-six per cent (n=53) were lacking next of kin details. Forty per cent (n=28) of the cases had documentation of a handover to a senior on call.