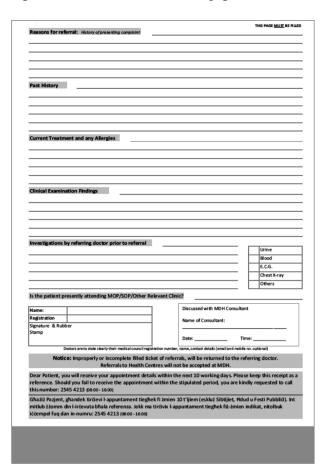

The standard referral ticket supplied by the Department of Health which is used for all the specialties provided by the national health service is made up of 4 main sections to be filled in by doctor doing the referral. The first page (Figure 1) is comprised of a section for: patient's details (ID Card No., Date, Name, Address, Patient Telephone number, Patient Mobile number, Age), next of kin's details (Name, Telephone, Mobile) and 3 tables to tick the specialty where the referral is being made. On the second page (Figure 2) the patient's history is written and, in order to do so, it is split into 5 subsections: reason for referral, past history, current treatment & any allergies, clinical examination findings and investigations done by referring doctor. On the second page the referring doctor should also write his details: full name, registration number, signature and rubber stamp. On this page the referring doctor can write in a specifically dedicated box if the case was discussed with a consultant.