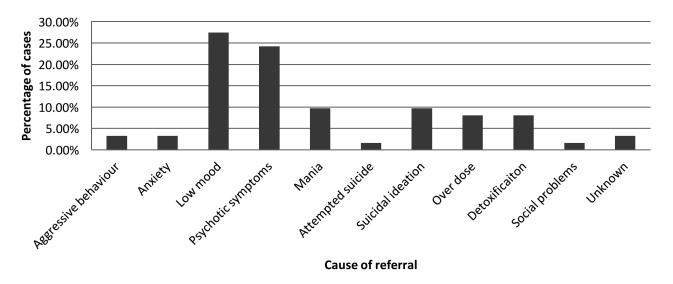

# Results

Seventy admissions were assessed. Eighty-nine per cent (n=62) of these admissions included an official ticket of referral. Most referrals came from health centres: 31% (n=22). Seventy-four per cent (n=51) had a drug history present. Seventy-six per cent (n=53) were lacking next of kin details. Forty per cent (n=28) of the cases had documentation of a handover to a senior on call.