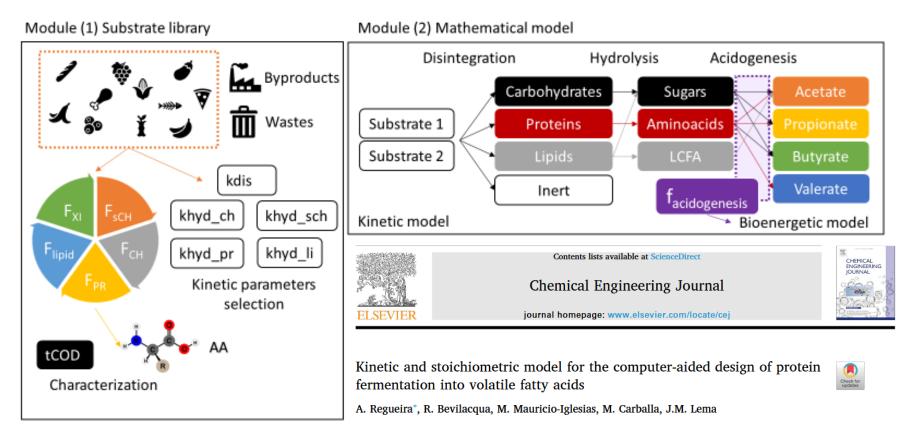

### PHA PRODUCTION: COMPUTER-AIDED DESIGN TOOL

- Screening potential substrates for VFA and PHA production
- Providing data for the life cycle assessment

Module (1) Substrate library

### PHA PRODUCTION: COMPUTER-AIDED DESIGN TOOL

- Screening potential substrates for VFA and PHA production
- Providing data for the life cycle assessment

### PHA PRODUCTION: COMPUTER-AIDED DESIGN TOOL

- Screening potential substrates for VFA and PHA production
- Providing data for the life cycle assessment

Chemical Engineering Journal Volume 412, 15 May 2021, 127687