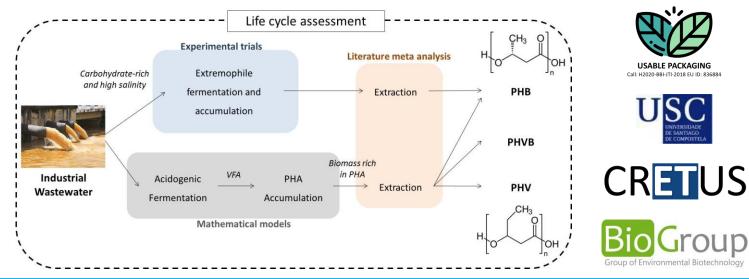

# the international World Water Congress

### FROM INDUSTRIAL WASTEWATER TO HIGH PERFORMANCE BIOPLASTICS: KNOWLEDGE INTEGRATION FOR EFFICIENT DECISION-MAKING

Miguel Mauricio-Iglesias, Mateo Saavedra del Oso, Thelmo Lú-Chau, Almudena Hospido





## FROM INDUSTRIAL EFFLUENTS TO HIGH PERFORMANCE BIOPLASTICS





... but how?



# USABLE PACKAGING FRAMEWORK



øhr



### PHA PRODUCTION: HALOPHILIC PRODUCTION OF PHA BY H. BOLIVIENSIS FROM MUSSEL PROCESSING WASTEWATER



### Effect of sugars concentration on the production of PHB





### PHA PRODUCTION: COMPUTER-AIDED DESIGN TOOL

- Screening potential substrates for VFA and PHA production
- Providing data for the life cycle assessment



Module (1) Substrate library



### PHA PRODUCTION: COMPUTER-AIDED DESIGN TOOL

- Screening potential substrates for VFA and PHA production
- Providing data for the life cycle assessment





### PHA PRODUCTION: COMPUTER-AIDED DESIGN TOOL

- Screening potential substrates for VFA and PHA production
- Providing data for the life cycle assessment