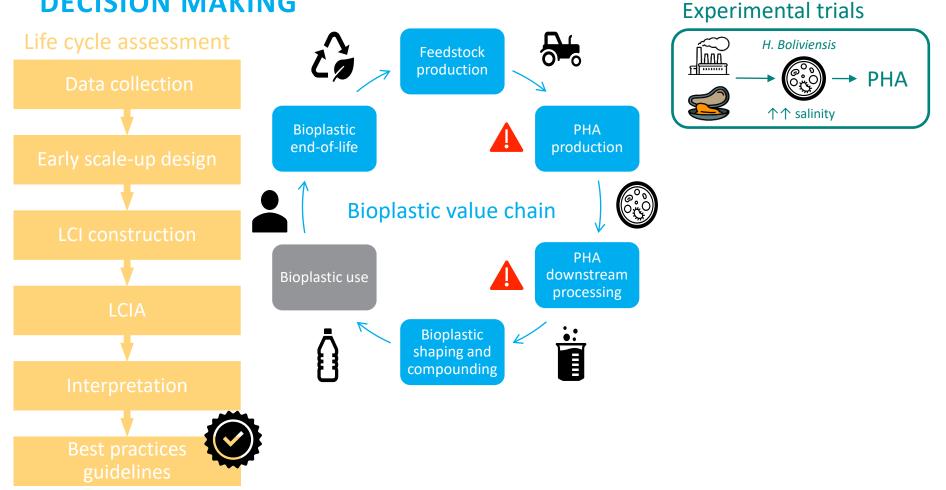

### PHA PRODUCTION: HALOPHILIC PRODUCTION OF PHA BY H. BOLIVIENSIS FROM MUSSEL PROCESSING WASTEWATER

### **KNOWLEDGE INTEGRATION FOR EFFICIENT DECISION MAKING**