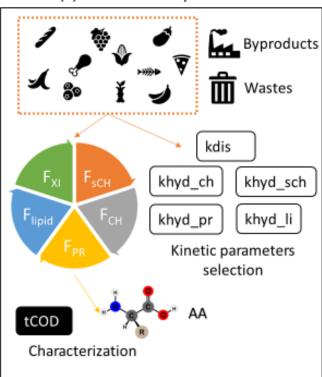

### PHA PRODUCTION: COMPUTER-AIDED DESIGN TOOL

- Screening potential substrates for VFA and PHA production
- Providing data for the life cycle assessment

Module (1) Substrate library

### PHA PRODUCTION: COMPUTER-AIDED DESIGN TOOL

- Screening potential substrates for VFA and PHA production
- Providing data for the life cycle assessment

### PHA PRODUCTION: COMPUTER-AIDED DESIGN TOOL

- Screening potential substrates for VFA and PHA production
- Providing data for the life cycle assessment

Chemical Engineering Journal Volume 412, 15 May 2021, 127687