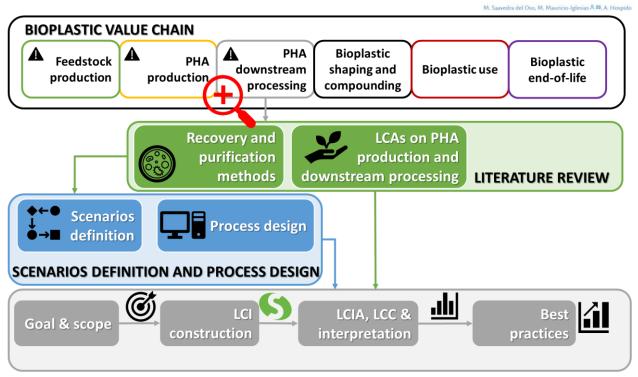

## PHA DOWNSTREAM PROCESSING : PRELIMINARY LIFE CYCLE ASSESSMENT

Evaluation and optimization of the environmental performance of PHA downstream processing

- 2 groups according to the PHA application of 4 downstream processes based on articles and patents were scaled up
- Solvent extraction require high amounts of energy, while high pressure homogenization is the most promising method from an environmental perspective