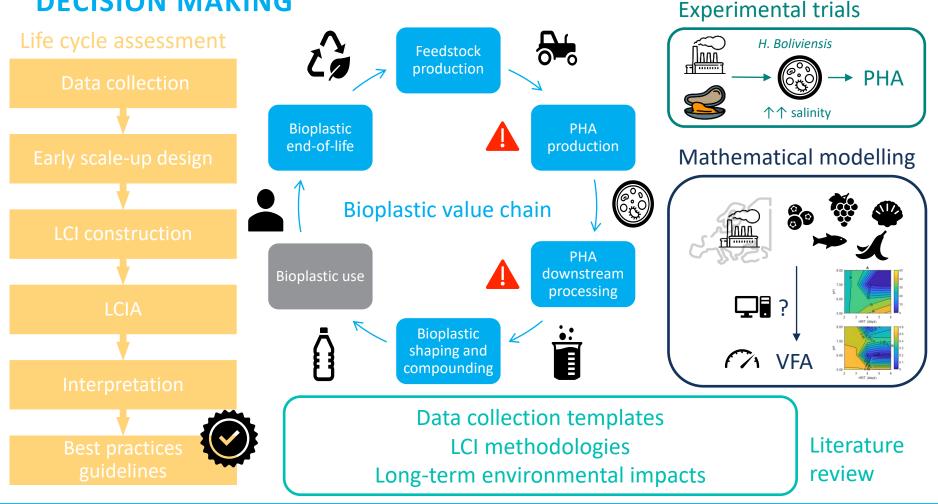

L

- Screening potential substrates for VFA and PHA production
- Providing data for the life cycle assessment







Chemical Engineering Journal Volume 412, 15 May 2021, 127687



## PHA DOWNSTREAM PROCESSING : PRELIMINARY LIFE CYCLE ASSESSMENT

Evaluation and optimization of the environmental performance of PHA downstream processing



- 2 groups according to the PHA application of 4 downstream processes based on articles and patents were scaled up
- Solvent extraction require high amounts of energy, while high pressure homogenization is the most promising method from an environmental perspective



### **KNOWLEDGE INTEGRATION FOR EFFICIENT DECISION MAKING**





### **KNOWLEDGE INTEGRATION FOR EFFICIENT DECISION MAKING**





### **KNOWLEDGE INTEGRATION FOR EFFICIENT DECISION MAKING**













# From industrial wastewater to high performance bioplastics: knowledge integration for efficient decision-making

MIGUEL MAURICIO-IGLESIAS (miguel.mauricio@usc.es) MATEO SAAVEDRA DEL OSO THELMO LÚ-CHAU ALMUDENA HOSPIDO