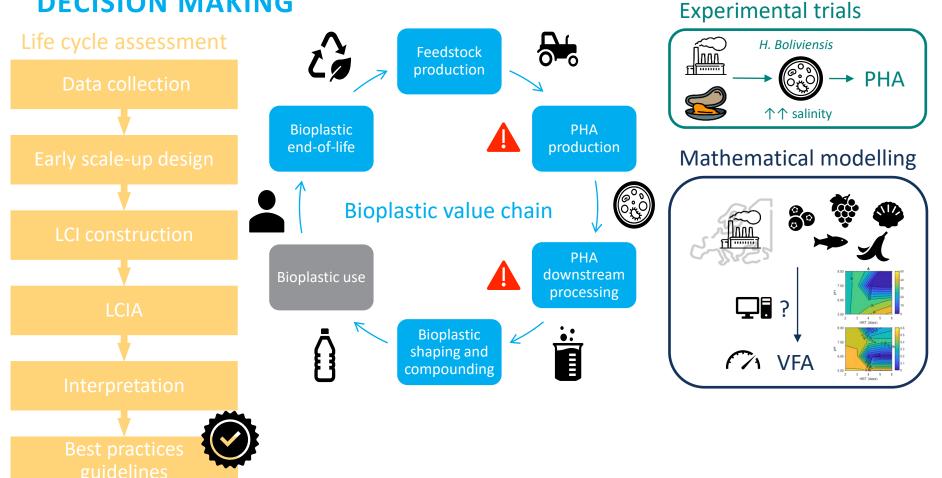

### PHA PRODUCTION: COMPUTER-AIDED DESIGN TOOL

- Screening potential substrates for VFA and PHA production
- Providing data for the life cycle assessment

Module (1) Substrate library

### PHA PRODUCTION: COMPUTER-AIDED DESIGN TOOL

- Screening potential substrates for VFA and PHA production
- Providing data for the life cycle assessment

### PHA PRODUCTION: COMPUTER-AIDED DESIGN TOOL

- Screening potential substrates for VFA and PHA production
- Providing data for the life cycle assessment

Chemical Engineering Journal Volume 412, 15 May 2021, 127687

### **KNOWLEDGE INTEGRATION FOR EFFICIENT DECISION MAKING**