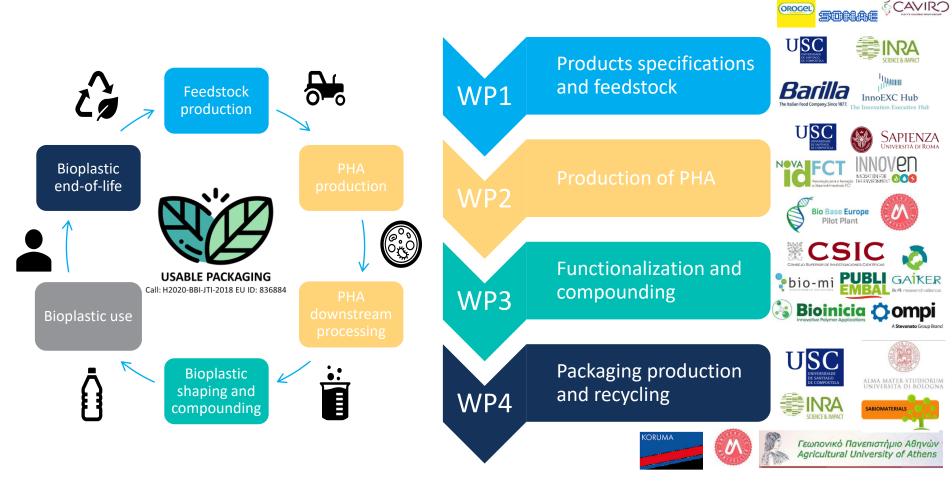

# the international World Water Congress

### FROM INDUSTRIAL WASTEWATER TO HIGH PERFORMANCE BIOPLASTICS: KNOWLEDGE INTEGRATION FOR EFFICIENT DECISION-MAKING

Miguel Mauricio-Iglesias, Mateo Saavedra del Oso, Thelmo Lú-Chau, Almudena Hospido





## FROM INDUSTRIAL EFFLUENTS TO HIGH PERFORMANCE BIOPLASTICS





... but how?



# USABLE PACKAGING FRAMEWORK



øhr



### PHA PRODUCTION: HALOPHILIC PRODUCTION OF PHA BY H. BOLIVIENSIS FROM MUSSEL PROCESSING WASTEWATER



### Effect of sugars concentration on the production of PHB





### PHA PRODUCTION: COMPUTER-AIDED DESIGN TOOL

- Screening potential substrates for VFA and PHA production
- Providing data for the life cycle assessment



Module (1) Substrate library



### PHA PRODUCTION: COMPUTER-AIDED DESIGN TOOL

- Screening potential substrates for VFA and PHA production
- Providing data for the life cycle assessment





### PHA PRODUCTION: COMPUTER-AIDED DESIGN TOOL

- Screening potential substrates for VFA and PHA production
- Providing data for the life cycle assessment







Chemical Engineering Journal Volume 412, 15 May 2021, 127687



## PHA DOWNSTREAM PROCESSING : PRELIMINARY LIF