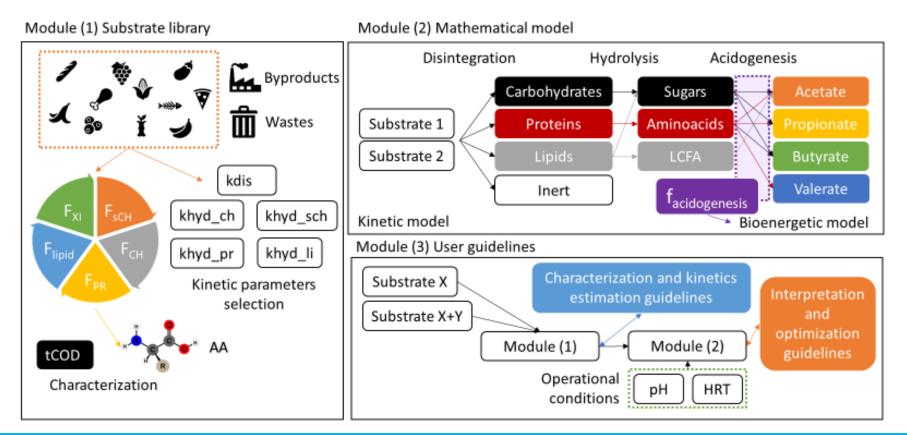

### PHA PRODUCTION: COMPUTER-AIDED DESIGN TOOL

- Screening potential substrates for VFA and PHA production
- Providing data for the life cycle assessment

Module (1) Substrate library

### PHA PRODUCTION: COMPUTER-AIDED DESIGN TOOL

- Screening potential substrates for VFA and PHA production
- Providing data for the life cycle assessment

### PHA PRODUCTION: COMPUTER-AIDED DESIGN TOOL

- Screening potential substrates for VFA and PHA production
- Providing data for the life cycle assessment

Chemical Engineering Journal Volume 412, 15 May 2021, 127687