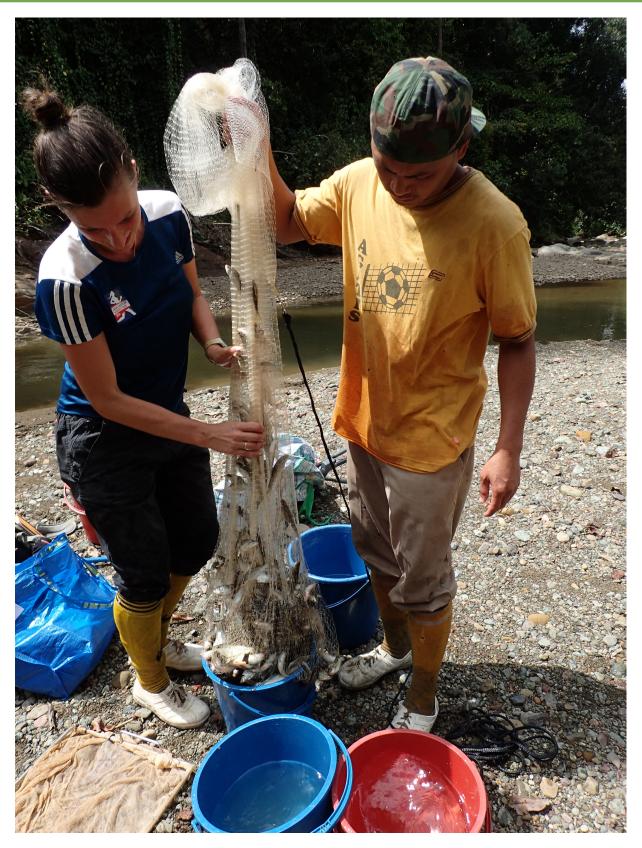

Photo 2: Freshwater fieldwork at the SAFE project in Sabah, Malaysia—A logged forest stream to sample. Photo credit: Tan Heok Hui.

Article e01826 Photo Gallery April 2021 **3** 

Photo 3: Freshwater fieldwork at the SAFE project in Sabah, Malaysia. Researchers removing fish from a cast net during sampling at a logged forest stream. Photo credit: Tan Heok Hui.