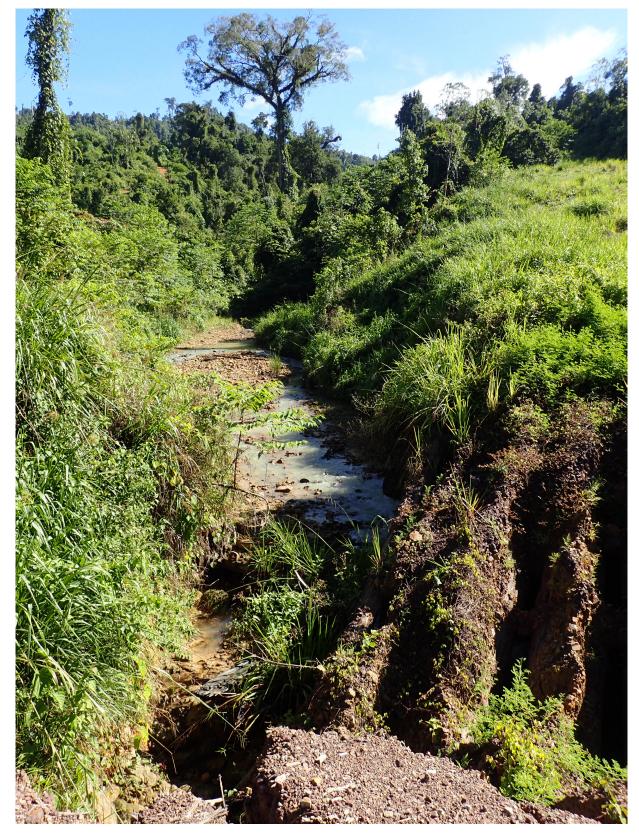

Photo 2: Freshwater fieldwork at the SAFE project in Sabah, Malaysia—A logged forest stream to sample. Photo credit: Tan Heok Hui.

Article e01826 Photo Gallery April 2021 **3** 

Photo 3: Freshwater fieldwork at the SAFE project in Sabah, Malaysia. Researchers removing fish from a cast net during sampling at a logged forest stream. Photo credit: Tan Heok Hui.