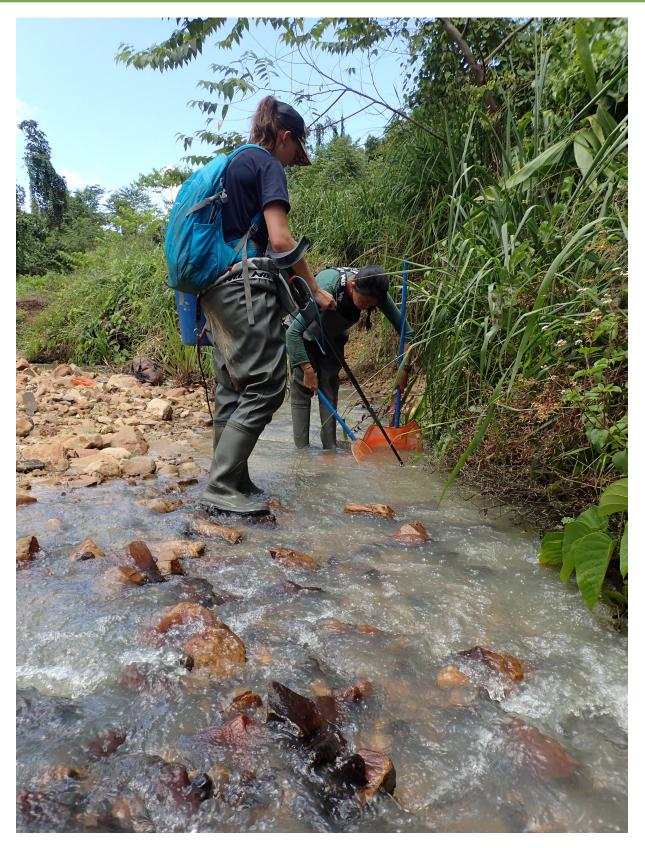

Article e01826 Photo Gallery April 2021 1

Photo I: Freshwater fieldwork at the SAFE project in Sabah, Malaysia. Researchers sampling a stream using electrofishing equipment to catch fish. Photo credit: Tan Heok Hui.