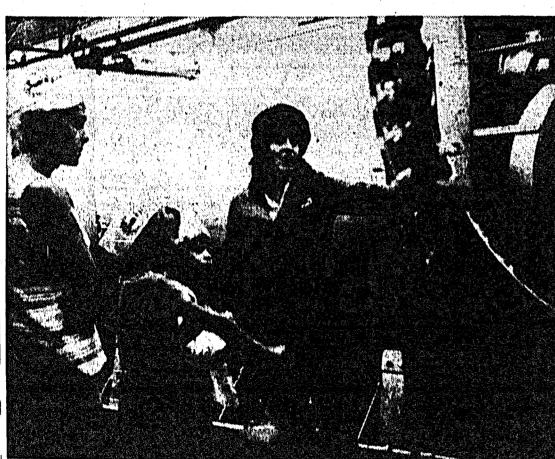

# TRYING THEIR LUCK

Local children don't have to venture far affeld to test fishing skills, Budding 'rod and reelers' were lined-up at one and his wildly funny on-stage Friday, bristling with various fishing gear and balt to try and entice and unwary lunker. Lures varied from cheese to salmon eggs. From forcground to back are Clifford Schmok, 14 years, John Hempseed, 14 years, Pam tice even a nibble. Fluier, 12 years, and Patty

Pluter, 12 years. Hidden at the end of the line-up was 10year-old Brent Carter, By mid-afternoon, the battery of balt-casters had failed to en-

(Courier Photo)