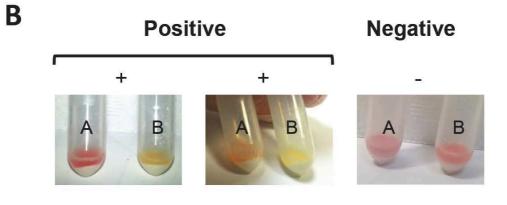

## Supplementary data

**Figure S1.** Representative results and interpretation of the RAPIDEC<sup>®</sup> CARBA NP (A), of the Rapid CARB Screen<sup>®</sup> (B), and of the Carba NP test (C). In the panel A corresponding to the RAPIDEC<sup>®</sup> CARBA NP, in addition of the bacterial extract, well "d" contains revelation solution and well "e" contains revelation solution supplemented with imipenem. In panels B and C corresponding to the Rapid CARB Screen<sup>®</sup> (B) and the Carba NP test (C), the tube A contains revelation solution and tube B contains revelation solution supplemented with imipenented with imipenen