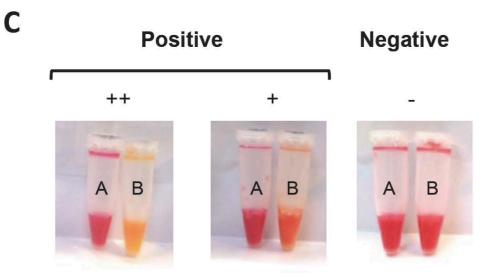

## Supplementary data

**Figure S1.** Representative results and interpretation of the RAPIDEC<sup>®</sup> CARBA NP (A), of the Rapid CARB Screen<sup>®</sup> (B), and of the Carba NP test (C). In the panel A corresponding to the RAPIDEC<sup>®</sup> CARBA NP, in addition of the bacterial extract, well "d" contains revelation solution and well "e" contains revelation solution supplemented with imipenem. In panels B and C corresponding to the Rapid CARB Screen<sup>®</sup> (B) and the Carba NP test (C), the tube A contains revelation solution and tube B contains revelation solution supplemented with imipenented with imipenen