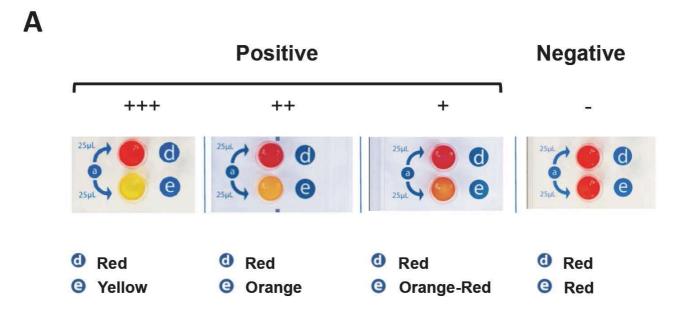

## Supplementary data

**Figure S1.** Representative results and interpretation of the RAPIDEC<sup>®</sup> CARBA NP (A), of the Rapid CARB Screen<sup>®</sup> (B), and of the Carba NP test (C). In the panel A corresponding to the RAPIDEC<sup>®</sup> CARBA NP, in addition of the bacterial extract, well "d" contains revelation solution and well "e" contains revelation solution supplemented with imipenem. In panels B and C corresponding to the Rapid CARB Screen<sup>®</sup> (B) and the Carba NP test (C), the tube A contains revelation solution and tube B contains revelation solution supplemented with imipenented with imipenen