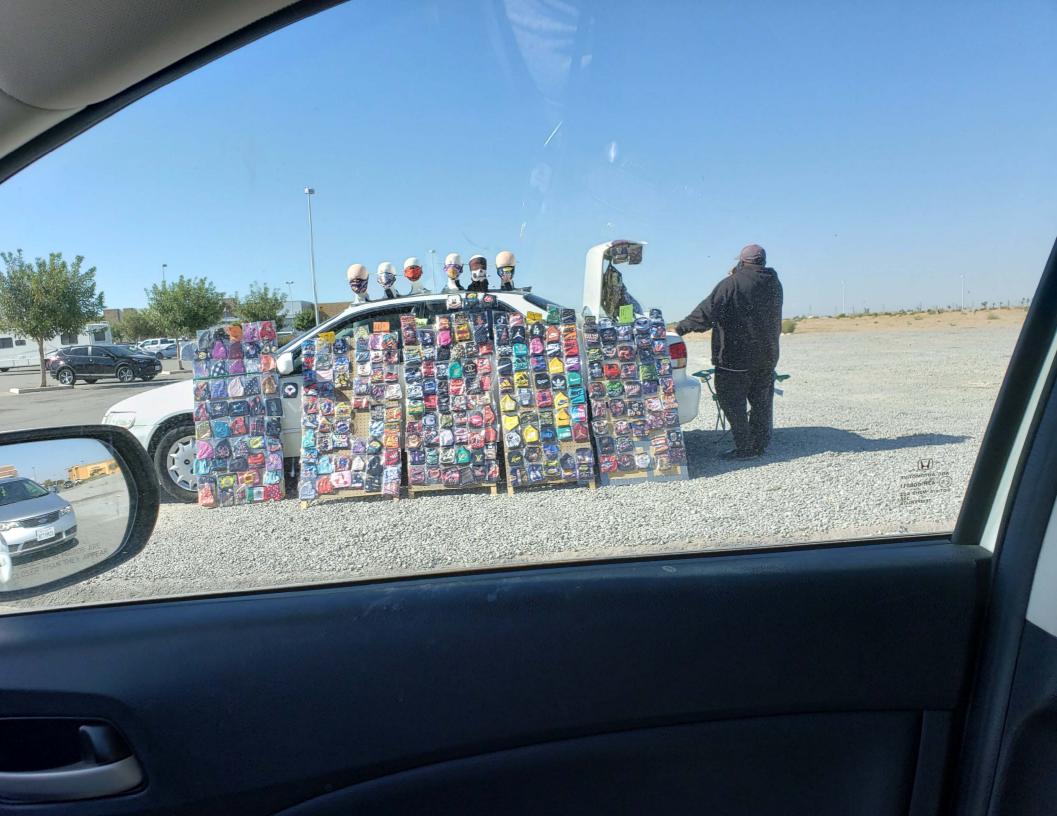

## "The Kaleidoscope of Masks Used During Pandemic"

Mary C. Chester lontchester@gmail.com

Follow this and additional works at: https://scholarworks.lib.csusb.edu/csusb-covid-19