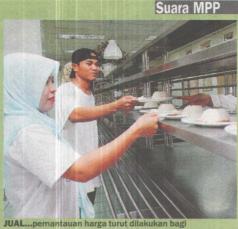

## MPPUPM pantau harga makanan

M AJLIS Perwakilan Pelajar Universiti Putra Malaysia (MPPUPM) giat memantau harga makanan yang dikatakan meningkat dengan ketara sehingga menimbulkan kegelisahan mahasiswa.

Yang Dipertuanya, Mohamad Sabrie Mohamad Salleh, berkata pemantauan itu perlu

bagi mengetahui masalah peniaga serta mencari penyelesaian mengurangkan bebanan mahasiswa. Menurutnya, MPPUPM tidak

mahu mendengar rungutan sebelah pihak dan mahu bersikap adil namun kepentin-

gan warga kampus akan diberi keutamaan. "Pemantauan giat dilaksanakan bagi memastikan setiap

rungutan atau masalah ada asasnya. "MPPUPM tidak menidakkan

tindakan mahasiswa membuat aduan tapi kami mahu mendengar cerita kedua-dua pihak.

"Bagaimanapun, MPPUPM

tetap mendahulukan keperluan mahasiswa. Kami harap mahasiswa bersabar dan beri MPPUPM masa bagi mengatasinya," katanya. Selain itu MPPUPM akan mengambil tindakan tegas

terhadap penjaga yang tidak menyediakan ruang makan sempuma atau bersih kepada penjaga.