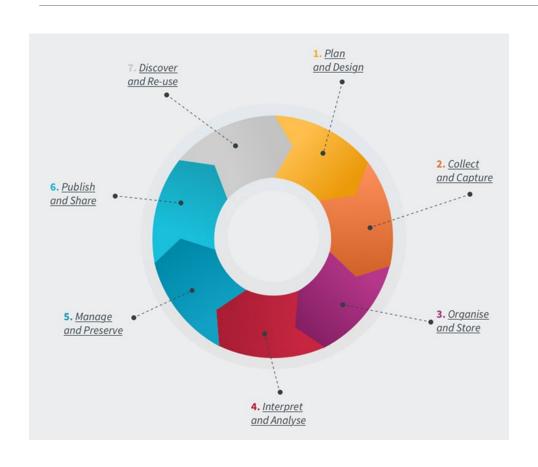

#### Working with you throughout the Research Lifecycle

- Clarify data and compute requirements
- Identify services that meet your needs
- Develop your digital research skills
- Scale up your projects
- Improve your data management skills
- Meet funder requirements
- Help the research community shape services